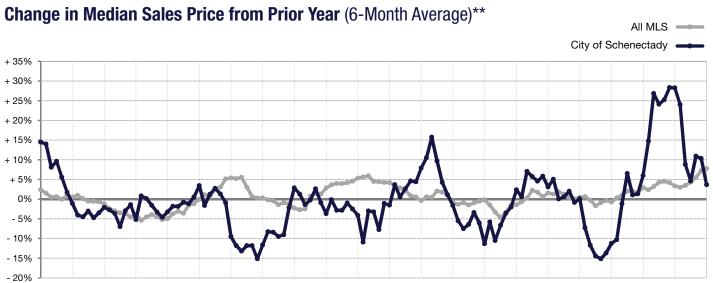

## + 14.0%+ 21.6%- 2.7%City of SchenectadyChange in<br/>New ListingsChange in<br/>Closed SalesChange in<br/>Median Sales Price

\* Does not account for seller concessions. | Activity for one month can sometimes look extreme due to small sample size.

1-2008 7-2008 1-2009 7-2009 1-2010 7-2010 1-2011 7-2011 1-2012 7-2012 1-2013 7-2013 1-2014 7-2014 1-2015 7-2015 1-2016 7-2016 1-2017 7-2017 1-2018 7-2018