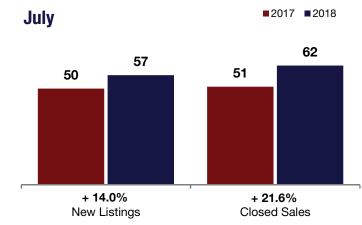

## Year to Date July 2017 2018 +/-2017 2018 +/-57 New Listings + 14.0% 447 + 1.4% 50 441 **Closed Sales** 51 62 + 21.6% 267 305 + 14.2% Median Sales Price\* \$106,750 \$103,910 - 2.7% \$95,000 \$98,580 + 3.8% Percent of Original List Price Received\* 93.7% 94.9% + 1.3% 91.6% 93.9% +2.4%Days on Market Until Sale 38 - 20.2% 70 - 5.2% 47 66 Inventory of Homes for Sale 229 159 - 30.6% --5.9 3.5 - 41.1% Months Supply of Inventory