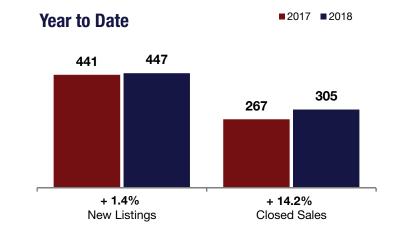

## Year to Date July 2017 2018 +/-2017 2018 +/-57 New Listings + 14.0% 447 + 1.4% 50 441 **Closed Sales** 51 62 + 21.6% 267 305 + 14.2% Median Sales Price\* \$106,750 \$103,910 - 2.7% \$95,000 \$98,580 + 3.8% Percent of Original List Price Received\* 93.7% 94.9% + 1.3% 91.6% 93.9% +2.4%Days on Market Until Sale 38 - 20.2% 70 - 5.2% 47 66 Inventory of Homes for Sale 229 159 - 30.6% --5.9 3.5 - 41.1% Months Supply of Inventory