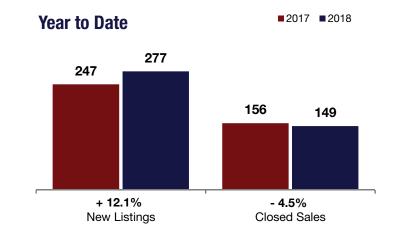

|                                          | 2017      | 2018     | +/-     | 2017     | 2018      | +/-     |  |
|------------------------------------------|-----------|----------|---------|----------|-----------|---------|--|
| New Listings                             | 39        | 34       | - 12.8% | 247      | 277       | + 12.1% |  |
| Closed Sales                             | 20        | 32       | + 60.0% | 156      | 149       | - 4.5%  |  |
| Median Sales Price*                      | \$103,900 | \$87,130 | - 16.1% | \$94,000 | \$100,100 | + 6.5%  |  |
| Percent of Original List Price Received* | 94.3%     | 92.9%    | - 1.5%  | 90.4%    | 91.0%     | + 0.6%  |  |
| Days on Market Until Sale                | 64        | 56       | - 12.1% | 97       | 88        | - 8.6%  |  |
| Inventory of Homes for Sale              | 156       | 123      | - 21.2% |          |           |         |  |
| Months Supply of Inventory               | 6.2       | 4.7      | - 23.2% |          |           |         |  |