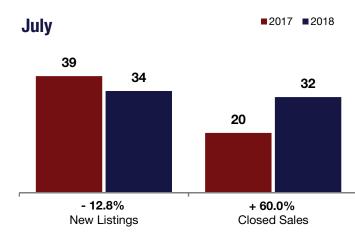

## - 12.8% + 60.0% - 16.1% Change in Change in Change in

|                                          | 2017      | 2018     | +/-     | 2017     | 2018      | +/-     |  |
|------------------------------------------|-----------|----------|---------|----------|-----------|---------|--|
| New Listings                             | 39        | 34       | - 12.8% | 247      | 277       | + 12.1% |  |
| Closed Sales                             | 20        | 32       | + 60.0% | 156      | 149       | - 4.5%  |  |
| Median Sales Price*                      | \$103,900 | \$87,130 | - 16.1% | \$94,000 | \$100,100 | + 6.5%  |  |
| Percent of Original List Price Received* | 94.3%     | 92.9%    | - 1.5%  | 90.4%    | 91.0%     | + 0.6%  |  |
| Days on Market Until Sale                | 64        | 56       | - 12.1% | 97       | 88        | - 8.6%  |  |
| Inventory of Homes for Sale              | 156       | 123      | - 21.2% |          |           |         |  |
| Months Supply of Inventory               | 6.2       | 4.7      | - 23.2% |          |           |         |  |