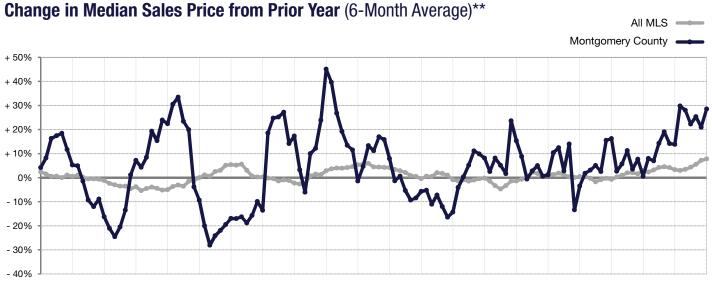

\* Does not account for seller concessions. | Activity for one month can sometimes look extreme due to small sample size.

1-2008 7-2008 1-2009 7-2009 1-2010 7-2010 1-2011 7-2011 1-2012 7-2012 1-2013 7-2013 1-2014 7-2014 1-2015 7-2015 1-2016 7-2016 1-2017 7-2017 1-2018 7-2018