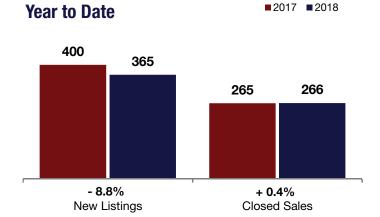

## + 47.6%

Links

+ 35.0%

- 2.6%

Change in **New Listings** 

Change in Closed Sales

Change in Median Sales Price

Vear to Date

## Rotterdam

| July      |                                             |                                                                                              | rear to Date                                                                                                                                            |                                                                                                                                                                                               |                                                                                                                                                                                                                                     |
|-----------|---------------------------------------------|----------------------------------------------------------------------------------------------|---------------------------------------------------------------------------------------------------------------------------------------------------------|-----------------------------------------------------------------------------------------------------------------------------------------------------------------------------------------------|-------------------------------------------------------------------------------------------------------------------------------------------------------------------------------------------------------------------------------------|
| 2017      | 2018                                        | +/-                                                                                          | 2017                                                                                                                                                    | 2018                                                                                                                                                                                          | +/-                                                                                                                                                                                                                                 |
| 42        | 62                                          | + 47.6%                                                                                      | 400                                                                                                                                                     | 365                                                                                                                                                                                           | - 8.8%                                                                                                                                                                                                                              |
| 40        | 54                                          | + 35.0%                                                                                      | 265                                                                                                                                                     | 266                                                                                                                                                                                           | + 0.4%                                                                                                                                                                                                                              |
| \$192,500 | \$187,450                                   | - 2.6%                                                                                       | \$159,900                                                                                                                                               | \$172,900                                                                                                                                                                                     | + 8.1%                                                                                                                                                                                                                              |
| 96.0%     | 99.5%                                       | + 3.7%                                                                                       | 95.0%                                                                                                                                                   | 97.0%                                                                                                                                                                                         | + 2.0%                                                                                                                                                                                                                              |
| 50        | 31                                          | - 36.7%                                                                                      | 64                                                                                                                                                      | 52                                                                                                                                                                                            | - 17.7%                                                                                                                                                                                                                             |
| 153       | 127                                         | - 17.0%                                                                                      |                                                                                                                                                         |                                                                                                                                                                                               |                                                                                                                                                                                                                                     |
| 3.9       | 3.3                                         | - 13.5%                                                                                      |                                                                                                                                                         |                                                                                                                                                                                               |                                                                                                                                                                                                                                     |
|           | 42<br>40<br>\$192,500<br>96.0%<br>50<br>153 | 2017  2018    42  62    40  54    \$192,500  \$187,450    96.0%  99.5%    50  31    153  127 | 2017  2018  + / -    42  62  + 47.6%    40  54  + 35.0%    \$192,500  \$187,450  - 2.6%    96.0%  99.5%  + 3.7%    50  31  - 36.7%    153  127  - 17.0% | 2017  2018  + / -  2017    42  62  + 47.6%  400    40  54  + 35.0%  265    \$192,500  \$187,450  - 2.6%  \$159,900    96.0%  99.5%  + 3.7%  95.0%    50  31  - 36.7%  64    153  127  - 17.0% | 2017  2018  + / -  2017  2018    42  62  + 47.6%  400  365    40  54  + 35.0%  265  266    \$192,500  \$187,450  - 2.6%  \$159,900  \$172,900    96.0%  99.5%  + 3.7%  95.0%  97.0%    50  31  - 36.7%  64  52    153  127  - 17.0% |