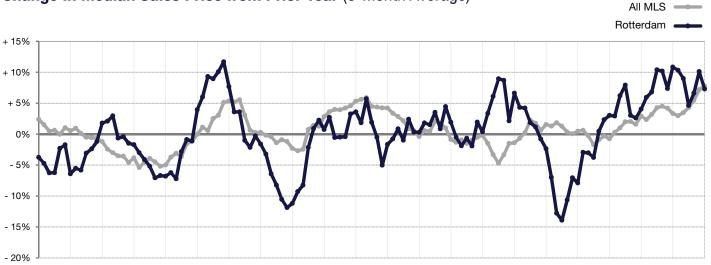

## **Change in Median Sales Price from Prior Year** (6-Month Average)\*\*

<sup>1-2008 7-2008 1-2009 7-2009 1-2010 7-2010 1-2011 7-2011 1-2012 7-2012 1-2013 7-2013 1-2014 7-2014 1-2015 7-2015 1-2016 7-2016 1-2017 7-2017 1-2018 7-2018</sup>