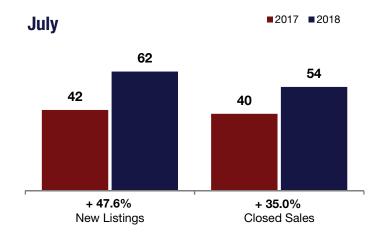

## + 47.6%

Links

+ 35.0%

- 2.6%

Change in **New Listings** 

Change in Closed Sales

Change in Median Sales Price

Vear to Date

## Rotterdam

| July      |                                             |                                                                                              | rear to Date                                                                                                                                            |                                                                                                                                                                                               |                                                                                                                                                                                                                                     |
|-----------|---------------------------------------------|----------------------------------------------------------------------------------------------|---------------------------------------------------------------------------------------------------------------------------------------------------------|-----------------------------------------------------------------------------------------------------------------------------------------------------------------------------------------------|-------------------------------------------------------------------------------------------------------------------------------------------------------------------------------------------------------------------------------------|
| 2017      | 2018                                        | +/-                                                                                          | 2017                                                                                                                                                    | 2018                                                                                                                                                                                          | +/-                                                                                                                                                                                                                                 |
| 42        | 62                                          | + 47.6%                                                                                      | 400                                                                                                                                                     | 365                                                                                                                                                                                           | - 8.8%                                                                                                                                                                                                                              |
| 40        | 54                                          | + 35.0%                                                                                      | 265                                                                                                                                                     | 266                                                                                                                                                                                           | + 0.4%                                                                                                                                                                                                                              |
| \$192,500 | \$187,450                                   | - 2.6%                                                                                       | \$159,900                                                                                                                                               | \$172,900                                                                                                                                                                                     | + 8.1%                                                                                                                                                                                                                              |
| 96.0%     | 99.5%                                       | + 3.7%                                                                                       | 95.0%                                                                                                                                                   | 97.0%                                                                                                                                                                                         | + 2.0%                                                                                                                                                                                                                              |
| 50        | 31                                          | - 36.7%                                                                                      | 64                                                                                                                                                      | 52                                                                                                                                                                                            | - 17.7%                                                                                                                                                                                                                             |
| 153       | 127                                         | - 17.0%                                                                                      |                                                                                                                                                         |                                                                                                                                                                                               |                                                                                                                                                                                                                                     |
| 3.9       | 3.3                                         | - 13.5%                                                                                      |                                                                                                                                                         |                                                                                                                                                                                               |                                                                                                                                                                                                                                     |
|           | 42<br>40<br>\$192,500<br>96.0%<br>50<br>153 | 2017  2018    42  62    40  54    \$192,500  \$187,450    96.0%  99.5%    50  31    153  127 | 2017  2018  + / -    42  62  + 47.6%    40  54  + 35.0%    \$192,500  \$187,450  - 2.6%    96.0%  99.5%  + 3.7%    50  31  - 36.7%    153  127  - 17.0% | 2017  2018  + / -  2017    42  62  + 47.6%  400    40  54  + 35.0%  265    \$192,500  \$187,450  - 2.6%  \$159,900    96.0%  99.5%  + 3.7%  95.0%    50  31  - 36.7%  64    153  127  - 17.0% | 2017  2018  + / -  2017  2018    42  62  + 47.6%  400  365    40  54  + 35.0%  265  266    \$192,500  \$187,450  - 2.6%  \$159,900  \$172,900    96.0%  99.5%  + 3.7%  95.0%  97.0%    50  31  - 36.7%  64  52    153  127  - 17.0% |