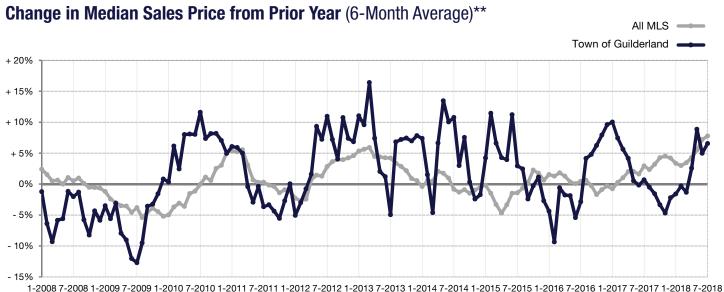

\* Does not account for seller concessions. | Activity for one month can sometimes look extreme due to small sample size.

\*\* Each dot represents the change in median sales price from the prior year using a 6-month weighted average. This means that each of the 6 months used in a dot are proportioned according to their share of sales during that period. | Current as of August 7, 2018. All data from GCAR Multiple Listing Service. | Powered by ShowingTime 10K.