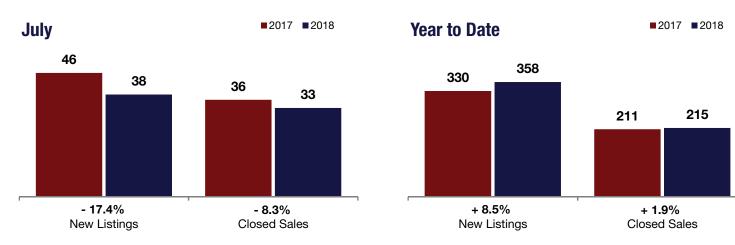

## - 17.4% - 8.3% - 11.9%

| Town of Guilderland | Change in           | Change in           | Change in          |
|---------------------|---------------------|---------------------|--------------------|
|                     | <b>New Listings</b> | <b>Closed Sales</b> | Median Sales Price |
|                     |                     |                     |                    |

|                                          |           | July      |         |           | Year to Date |         |  |
|------------------------------------------|-----------|-----------|---------|-----------|--------------|---------|--|
|                                          | 2017      | 2018      | +/-     | 2017      | 2018         | +/-     |  |
| New Listings                             | 46        | 38        | - 17.4% | 330       | 358          | + 8.5%  |  |
| Closed Sales                             | 36        | 33        | - 8.3%  | 211       | 215          | + 1.9%  |  |
| Median Sales Price*                      | \$290,000 | \$255,500 | - 11.9% | \$249,000 | \$265,000    | + 6.4%  |  |
| Percent of Original List Price Received* | 98.8%     | 98.5%     | - 0.3%  | 97.2%     | 97.4%        | + 0.2%  |  |
| Days on Market Until Sale                | 44        | 20        | - 53.3% | 50        | 38           | - 23.3% |  |
| Inventory of Homes for Sale              | 158       | 148       | - 6.3%  |           |              |         |  |
| Months Supply of Inventory               | 4.9       | 4.4       | - 10.3% |           |              |         |  |