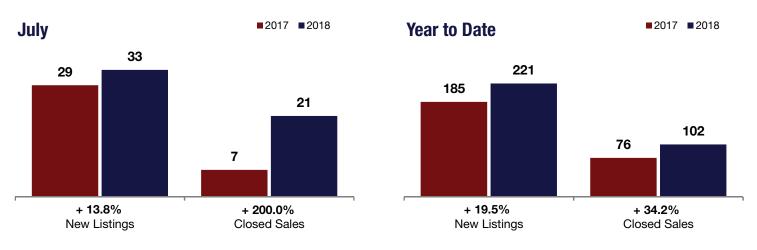

## + 13.8% + 200.0% - 12.1%

| Town of Malta | Change in           | Change in           | Change in                 |
|---------------|---------------------|---------------------|---------------------------|
|               | <b>New Listings</b> | <b>Closed Sales</b> | <b>Median Sales Price</b> |
|               |                     |                     |                           |

|                                          |           | July      |          |           | Year to Date |         |  |
|------------------------------------------|-----------|-----------|----------|-----------|--------------|---------|--|
|                                          | 2017      | 2018      | +/-      | 2017      | 2018         | +/-     |  |
| New Listings                             | 29        | 33        | + 13.8%  | 185       | 221          | + 19.5% |  |
| Closed Sales                             | 7         | 21        | + 200.0% | 76        | 102          | + 34.2% |  |
| Median Sales Price*                      | \$344,529 | \$302,717 | - 12.1%  | \$322,000 | \$336,614    | + 4.5%  |  |
| Percent of Original List Price Received* | 98.6%     | 100.0%    | + 1.4%   | 98.4%     | 99.6%        | + 1.3%  |  |
| Days on Market Until Sale                | 28        | 44        | + 58.0%  | 49        | 46           | - 7.4%  |  |
| Inventory of Homes for Sale              | 90        | 107       | + 18.9%  |           |              |         |  |
| Months Supply of Inventory               | 6.3       | 6.0       | - 4.6%   |           |              |         |  |

\* Does not account for seller concessions. | Activity for one month can sometimes look extreme due to small sample size.

1-2008 7-2008 1-2009 7-2009 1-2010 7-2010 1-2011 7-2011 1-2012 7-2012 1-2013 7-2013 1-2014 7-2014 1-2015 7-2015 1-2016 7-2016 1-2017 7-2017 1-2018 7-2018