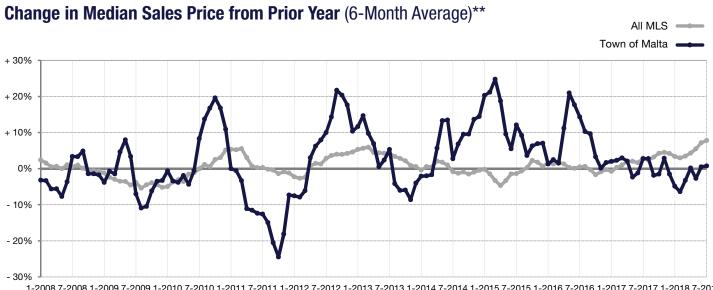

\* Does not account for seller concessions. | Activity for one month can sometimes look extreme due to small sample size.

1-2008 7-2008 1-2009 7-2009 1-2010 7-2010 1-2011 7-2011 1-2012 7-2012 1-2013 7-2013 1-2014 7-2014 1-2015 7-2015 1-2016 7-2016 1-2017 7-2017 1-2018 7-2018