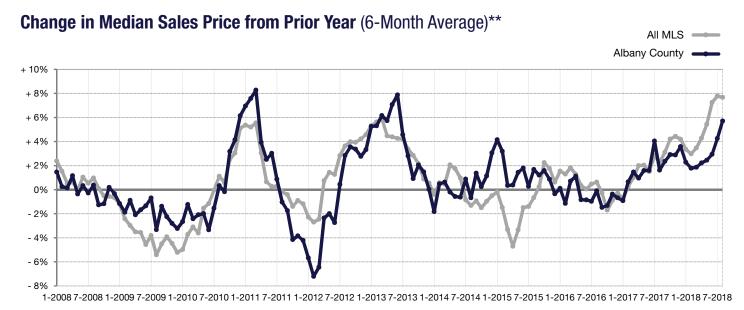

\* Does not account for seller concessions. | Activity for one month can sometimes look extreme due to small sample size.

\*\* Each dot represents the change in median sales price from the prior year using a 6-month weighted average. This means that each of the 6 months used in a dot are proportioned according to their share of sales during that period. | Current as of September 7, 2018. All data from GCAR Multiple Listing Service. | Powered by ShowingTime 10K.