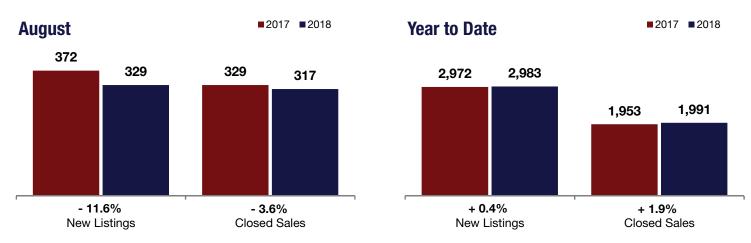

## **Albany County**

|                                          | August    |           |         | Year to Date |           |         |
|------------------------------------------|-----------|-----------|---------|--------------|-----------|---------|
|                                          | 2017      | 2018      | +/-     | 2017         | 2018      | +/-     |
| New Listings                             | 372       | 329       | - 11.6% | 2,972        | 2,983     | + 0.4%  |
| Closed Sales                             | 329       | 317       | - 3.6%  | 1,953        | 1,991     | + 1.9%  |
| Median Sales Price*                      | \$217,000 | \$230,650 | + 6.3%  | \$215,000    | \$223,600 | + 4.0%  |
| Percent of Original List Price Received* | 96.7%     | 97.5%     | + 0.8%  | 96.6%        | 97.3%     | + 0.7%  |
| Days on Market Until Sale                | 39        | 32        | - 17.8% | 51           | 42        | - 17.4% |
| Inventory of Homes for Sale              | 1,113     | 999       | - 10.2% |              |           |         |
| Months Supply of Inventory               | 4.6       | 3.9       | - 13.4% |              |           |         |