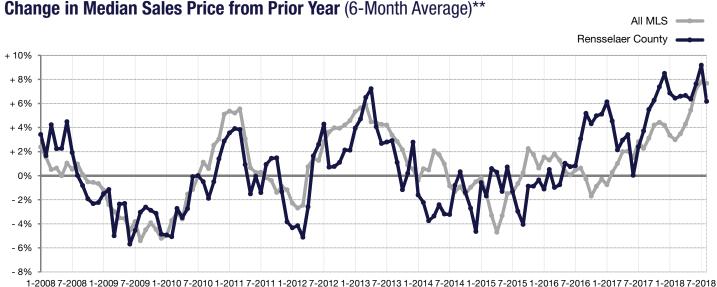

## Change in Median Sales Price from Prior Year (6-Month Average)\*\*

\*\* Each dot represents the change in median sales price from the prior year using a 6-month weighted average. This means that each of the 6 months used in a dot are proportioned according to their share of sales during that period. | Current as of September 7, 2018. All data from GCAR Multiple Listing Service. | Powered by ShowingTime 10K.