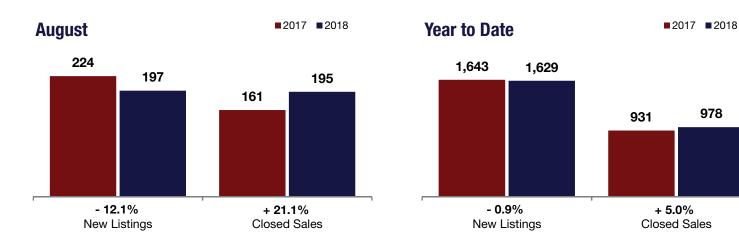

## - 12.1% + 21.1% + 0.9%

| <b>Rensselaer County</b> | Change in           | Change in    | Change in                 |
|--------------------------|---------------------|--------------|---------------------------|
|                          | <b>New Listings</b> | Closed Sales | <b>Median Sales Price</b> |
| nensselael oounly        |                     |              |                           |

|                                          |           | August    |         |           | Year to Date |         |  |
|------------------------------------------|-----------|-----------|---------|-----------|--------------|---------|--|
|                                          | 2017      | 2018      | +/-     | 2017      | 2018         | +/-     |  |
| New Listings                             | 224       | 197       | - 12.1% | 1,643     | 1,629        | - 0.9%  |  |
| Closed Sales                             | 161       | 195       | + 21.1% | 931       | 978          | + 5.0%  |  |
| Median Sales Price*                      | \$198,000 | \$199,700 | + 0.9%  | \$175,350 | \$189,000    | + 7.8%  |  |
| Percent of Original List Price Received* | 95.2%     | 96.3%     | + 1.1%  | 95.1%     | 95.4%        | + 0.4%  |  |
| Days on Market Until Sale                | 55        | 52        | - 5.4%  | 62        | 55           | - 10.2% |  |
| Inventory of Homes for Sale              | 738       | 566       | - 23.3% |           |              |         |  |
| Months Supply of Inventory               | 6.0       | 4.2       | - 30.0% |           |              |         |  |

\* Does not account for seller concessions. | Activity for one month can sometimes look extreme due to small sample size.