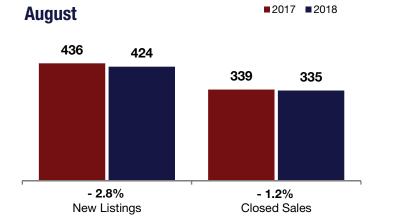

## Saratoga County

|                                          |           | August    |        |           | Year to Date  |        |  |
|------------------------------------------|-----------|-----------|--------|-----------|---------------|--------|--|
|                                          | 2017      | 2018      | +/-    | 2017      | 2018          | +/-    |  |
| New Listings                             | 436       | 424       | - 2.8% | 3,372     | 3,387         | + 0.4% |  |
| Closed Sales                             | 339       | 335       | - 1.2% | 1,983     | 1,977         | - 0.3% |  |
| Median Sales Price*                      | \$290,000 | \$305,000 | + 5.2% | \$286,000 | \$300,000     | + 4.9% |  |
| Percent of Original List Price Received* | 97.8%     | 98.3%     | + 0.5% | 97.2%     | <b>98.1</b> % | + 0.9% |  |
| Days on Market Until Sale                | 42        | 40        | - 6.3% | 55        | 52            | - 4.8% |  |
| Inventory of Homes for Sale              | 1,583     | 1,496     | - 5.5% |           |               |        |  |
| Months Supply of Inventory               | 6.1       | 6.0       | - 2.1% |           |               |        |  |