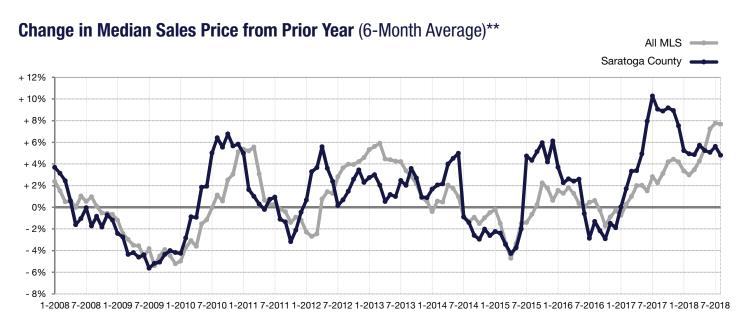

\* Does not account for seller concessions. | Activity for one month can sometimes look extreme due to small sample size.

\*\* Each dot represents the change in median sales price from the prior year using a 6-month weighted average. This means that each of the 6 months used in a dot are proportioned according to their share of sales during that period. | Current as of September 7, 2018. All data from GCAR Multiple Listing Service. | Powered by ShowingTime 10K.