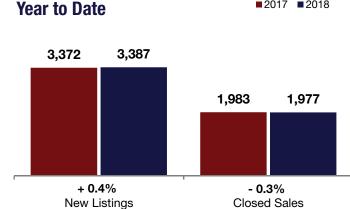

## Saratoga County

|                                          |           | August    |        |           | Year to Date  |        |  |
|------------------------------------------|-----------|-----------|--------|-----------|---------------|--------|--|
|                                          | 2017      | 2018      | +/-    | 2017      | 2018          | +/-    |  |
| New Listings                             | 436       | 424       | - 2.8% | 3,372     | 3,387         | + 0.4% |  |
| Closed Sales                             | 339       | 335       | - 1.2% | 1,983     | 1,977         | - 0.3% |  |
| Median Sales Price*                      | \$290,000 | \$305,000 | + 5.2% | \$286,000 | \$300,000     | + 4.9% |  |
| Percent of Original List Price Received* | 97.8%     | 98.3%     | + 0.5% | 97.2%     | <b>98.1</b> % | + 0.9% |  |
| Days on Market Until Sale                | 42        | 40        | - 6.3% | 55        | 52            | - 4.8% |  |
| Inventory of Homes for Sale              | 1,583     | 1,496     | - 5.5% |           |               |        |  |
| Months Supply of Inventory               | 6.1       | 6.0       | - 2.1% |           |               |        |  |