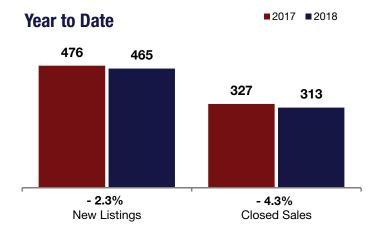

Change in Median Sales Price

Year to Date

## **Town of Bethlehem**

|                                          | August    |           |         | rear to bate |           |         |
|------------------------------------------|-----------|-----------|---------|--------------|-----------|---------|
|                                          | 2017      | 2018      | +/-     | 2017         | 2018      | +/-     |
| New Listings                             | 50        | 38        | - 24.0% | 476          | 465       | - 2.3%  |
| Closed Sales                             | 46        | 40        | - 13.0% | 327          | 313       | - 4.3%  |
| Median Sales Price*                      | \$256,750 | \$314,950 | + 22.7% | \$277,009    | \$290,000 | + 4.7%  |
| Percent of Original List Price Received* | 97.5%     | 99.0%     | + 1.6%  | 97.6%        | 98.5%     | + 0.9%  |
| Days on Market Until Sale                | 24        | 20        | - 17.5% | 40           | 31        | - 20.4% |
| Inventory of Homes for Sale              | 162       | 160       | - 1.2%  |              |           |         |
| Months Supply of Inventory               | 4.0       | 4.0       | + 0.6%  |              |           |         |