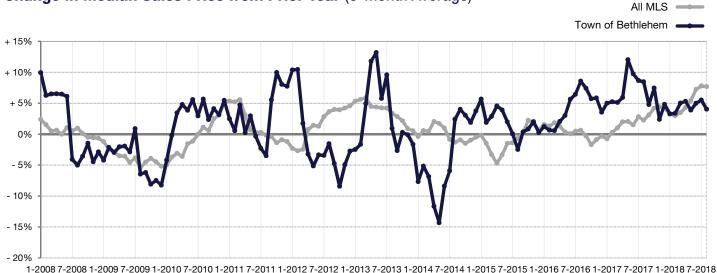

## **Change in Median Sales Price from Prior Year** (6-Month Average)\*\*

<sup>\*\*</sup> Each dot represents the change in median sales price from the prior year using a 6-month weighted average. This means that each of the 6 months used in a dot are proportioned according to their share of sales during that period. | Current as of September 7, 2018. All data from GCAR Multiple Listing Service. | Powered by ShowingTime 10K.