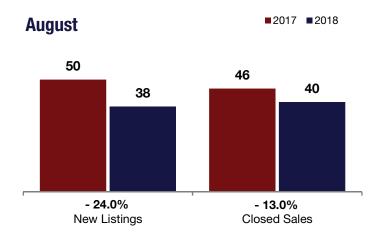

## **Local Market Update – August 2018**

A RESEARCH TOOL PROVIDED BY THE GREATER CAPITAL ASSOCIATION OF REALTORS®

- 24.0%

- 13.0%

+ 22.7%

Change in **New Listings** 

August

Change in Closed Sales

## **Town of Bethlehem**

|                                          | August    |           |         | rear to bate |           |         |
|------------------------------------------|-----------|-----------|---------|--------------|-----------|---------|
|                                          | 2017      | 2018      | +/-     | 2017         | 2018      | +/-     |
| New Listings                             | 50        | 38        | - 24.0% | 476          | 465       | - 2.3%  |
| Closed Sales                             | 46        | 40        | - 13.0% | 327          | 313       | - 4.3%  |
| Median Sales Price*                      | \$256,750 | \$314,950 | + 22.7% | \$277,009    | \$290,000 | + 4.7%  |
| Percent of Original List Price Received* | 97.5%     | 99.0%     | + 1.6%  | 97.6%        | 98.5%     | + 0.9%  |
| Days on Market Until Sale                | 24        | 20        | - 17.5% | 40           | 31        | - 20.4% |
| Inventory of Homes for Sale              | 162       | 160       | - 1.2%  |              |           |         |
| Months Supply of Inventory               | 4.0       | 4.0       | + 0.6%  |              |           |         |