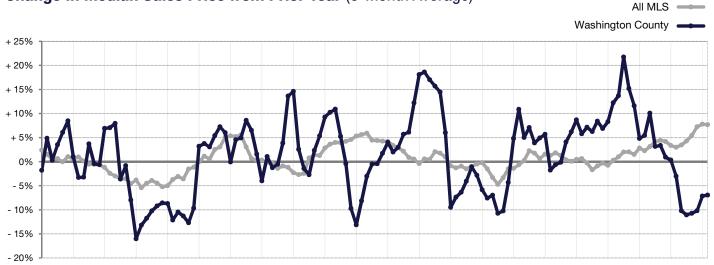

## Change in Median Sales Price from Prior Year (6-Month Average)\*\*

 $1-2008\, 7-2008\, 1-2009\, 7-2009\, 1-2010\, 7-2010\, 1-2011\, 7-2011\, 1-2011\, 7-2011\, 1-2012\, 7-2012\, 1-2013\, 7-2013\, 1-2014\, 7-2014\, 1-2015\, 7-2015\, 1-2016\, 7-2016\, 1-2017\, 7-2017\, 1-2018\, 7-2018\, 7-2018\, 7-2018\, 7-2018\, 7-2018\, 7-2018\, 7-2018\, 7-2018\, 7-2018\, 7-2018\, 7-2018\, 7-2018\, 7-2018\, 7-2018\, 7-2018\, 7-2018\, 7-2018\, 7-2018\, 7-2018\, 7-2018\, 7-2018\, 7-2018\, 7-2018\, 7-2018\, 7-2018\, 7-2018\, 7-2018\, 7-2018\, 7-2018\, 7-2018\, 7-2018\, 7-2018\, 7-2018\, 7-2018\, 7-2018\, 7-2018\, 7-2018\, 7-2018\, 7-2018\, 7-2018\, 7-2018\, 7-2018\, 7-2018\, 7-2018\, 7-2018\, 7-2018\, 7-2018\, 7-2018\, 7-2018\, 7-2018\, 7-2018\, 7-2018\, 7-2018\, 7-2018\, 7-2018\, 7-2018\, 7-2018\, 7-2018\, 7-2018\, 7-2018\, 7-2018\, 7-2018\, 7-2018\, 7-2018\, 7-2018\, 7-2018\, 7-2018\, 7-2018\, 7-2018\, 7-2018\, 7-2018\, 7-2018\, 7-2018\, 7-2018\, 7-2018\, 7-2018\, 7-2018\, 7-2018\, 7-2018\, 7-2018\, 7-2018\, 7-2018\, 7-2018\, 7-2018\, 7-2018\, 7-2018\, 7-2018\, 7-2018\, 7-2018\, 7-2018\, 7-2018\, 7-2018\, 7-2018\, 7-2018\, 7-2018\, 7-2018\, 7-2018\, 7-2018\, 7-2018\, 7-2018\, 7-2018\, 7-2018\, 7-2018\, 7-2018\, 7-2018\, 7-2018\, 7-2018\, 7-2018\, 7-2018\, 7-2018\, 7-2018\, 7-2018\, 7-2018\, 7-2018\, 7-2018\, 7-2018\, 7-2018\, 7-2018\, 7-2018\, 7-2018\, 7-2018\, 7-2018\, 7-2018\, 7-2018\, 7-2018\, 7-2018\, 7-2018\, 7-2018\, 7-2018\, 7-2018\, 7-2018\, 7-2018\, 7-2018\, 7-2018\, 7-2018\, 7-2018\, 7-2018\, 7-2018\, 7-2018\, 7-2018\, 7-2018\, 7-2018\, 7-2018\, 7-2018\, 7-2018\, 7-2018\, 7-2018\, 7-2018\, 7-2018\, 7-2018\, 7-2018\, 7-2018\, 7-2018\, 7-2018\, 7-2018\, 7-2018\, 7-2018\, 7-2018\, 7-2018\, 7-2018\, 7-2018\, 7-2018\, 7-2018\, 7-2018\, 7-2018\, 7-2018\, 7-2018\, 7-2018\, 7-2018\, 7-2018\, 7-2018\, 7-2018\, 7-2018\, 7-2018\, 7-2018\, 7-2018\, 7-2018\, 7-2018\, 7-2018\, 7-2018\, 7-2018\, 7-2018\, 7-2018\, 7-2018\, 7-2018\, 7-2018\, 7-2018\, 7-2018\, 7-2018\, 7-2018\, 7-2018\, 7-2018\, 7-2018\, 7-2018\, 7-2018\, 7-2018\, 7-2018\, 7-2018\, 7-2018\, 7-2018\, 7-2018\, 7-2018\, 7-2018\, 7-2018\, 7-2018\, 7-2018\, 7-2018\, 7-2018\, 7-2018\, 7-2018\, 7-2018\, 7-2018\, 7-2018\, 7-2018\, 7-2018\, 7-2018\, 7-2018\, 7-2018\, 7-2018\, 7-2018\, 7-2018\, 7-2018\, 7-2018\, 7-2018\, 7-2018\, 7-2018\, 7-2018\, 7-2018\, 7-2018\, 7-2018\, 7-2018\, 7-2018\, 7-20$