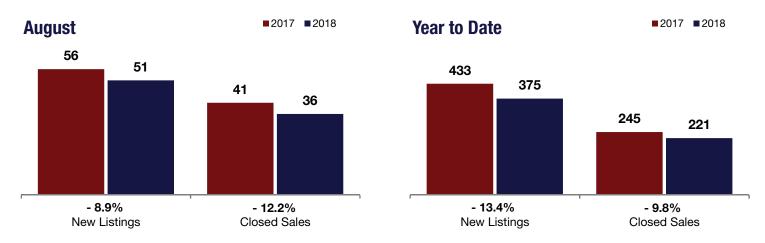

## **Washington County**

| - 8.9%       | - 12.2%      | + 0.6%             |
|--------------|--------------|--------------------|
| Change in    | Change in    | Change in          |
| New Listings | Closed Sales | Median Sales Price |

|                                          |           | August    |         |           | rear to Date |         |  |
|------------------------------------------|-----------|-----------|---------|-----------|--------------|---------|--|
|                                          | 2017      | 2018      | +/-     | 2017      | 2018         | +/-     |  |
| New Listings                             | 56        | 51        | - 8.9%  | 433       | 375          | - 13.4% |  |
| Closed Sales                             | 41        | 36        | - 12.2% | 245       | 221          | - 9.8%  |  |
| Median Sales Price*                      | \$170,000 | \$171,000 | + 0.6%  | \$147,170 | \$145,000    | - 1.5%  |  |
| Percent of Original List Price Received* | 89.8%     | 93.5%     | + 4.1%  | 91.2%     | 91.3%        | + 0.0%  |  |
| Days on Market Until Sale                | 121       | 92        | - 23.9% | 118       | 115          | - 2.4%  |  |
| Inventory of Homes for Sale              | 309       | 221       | - 28.5% |           |              |         |  |
| Months Supply of Inventory               | 9.8       | 7.3       | - 25.7% |           |              |         |  |