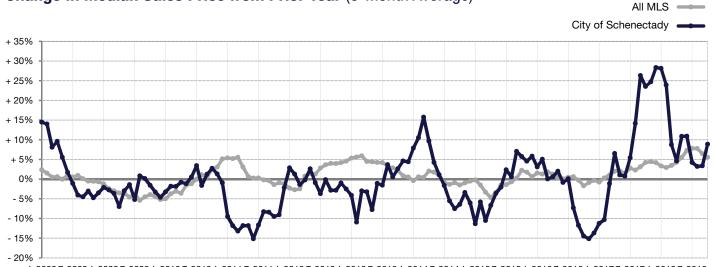

## Change in Median Sales Price from Prior Year (6-Month Average)\*\*

1-20087-20081-20097-20091-20107-20101-20117-20111-20127-20121-20137-20131-20147-20141-20157-20151-20167-20161-20177-20171-20187-20181-20181-20181-20181-20181-20181-20181-20181-20181-20181-20181-20181-20181-20181-20181-20181-20181-20181-20181-20181-20181-20181-20181-20181-20181-20181-20181-20181-20181-20181-20181-20181-20181-20181-20181-20181-20181-20181-20181-20181-20181-20181-20181-20181-20181-20181-20181-20181-20181-20181-20181-20181-20181-20181-20181-20181-20181-20181-20181-20181-20181-20181-20181-20181-20181-20181-20181-20181-20181-20181-20181-20181-20181-20181-20181-20181-20181-20181-20181-20181-20181-20181-20181-20181-20181-20181-20181-20181-20181-20181-20181-20181-20181-20181-20181-20181-20181-20181-20181-20181-20181-20181-20181-20181-20181-20181-20181-20181-20181-20181-20181-20181-20181-20181-20181-20181-20181-20181-20181-20181-20181-20181-20181-20181-20181-20181-20181-20181-20181-20181-20181-20181-20181-20181-20181-20181-20181-20181-20181-20181-20181-20181-20181-20181-20181-20181-20181-20181-20181-20181-20181-20181-20181-20181-20181-20181-20181-20181-20181-20181-20181-20181-20181-20181-20181-20181-20181-20181-20181-20181-20181-20181-20181-20181-20181-20181-20181-20181-20181-20181-20181-20181-20181-20181-20181-20181-20181-20181-20181-20181-20181-20181-20181-20181-20181-20181-20181-20181-20181-20181-20181-20181-20181-20181-20181-20181-20181-20181-20181-20181-20181-20181-20181-20181-20181-20181-20181-20181-20181-20181-20181-20181-20181-20181-20181-20181-20181-20181-20181-20181-20181-20181-20181-20181-20181-20181-20181-20181-20181-20181-20181-20181-20181-20181-20181-20181-20181-20181-20181-20181-20181-20181-20181-20181-20181-20181-20181-20181-20181-20181-20181-20181-20181-20181-20181-20181-20181-20181-20181-20181-20181-20181-20181-20181-20181-20181-20181-20181-20181-20181-20181-20181-20181-20181-20181-20181-20181-20181-20181-20181-20181-20181-20181-20181-20181-20181-20181-20181-20181-20181-20181-20181-20181-20181-20181-20181-20181-20181-20181-20181-20181-20181-20181-20181-20181-20181-20181-20181-20181-20