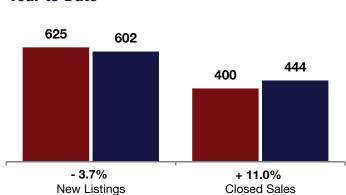

## **Local Market Update – October 2018**

A RESEARCH TOOL PROVIDED BY THE GREATER CAPITAL ASSOCIATION OF REALTORS®

- 21.2%

- 12.0%

+ 5.0%

Change in **New Listings** 

**Year to Date** 

Change in Closed Sales

## **City of Schenectady**

| Octobei   |                                   |                                                                                                                                     | real to Date                                                                                                                                                                                                        |                                                                                                                                                                                                                                                                            |                                                                                                                                                                                                                                                                                                                                    |
|-----------|-----------------------------------|-------------------------------------------------------------------------------------------------------------------------------------|---------------------------------------------------------------------------------------------------------------------------------------------------------------------------------------------------------------------|----------------------------------------------------------------------------------------------------------------------------------------------------------------------------------------------------------------------------------------------------------------------------|------------------------------------------------------------------------------------------------------------------------------------------------------------------------------------------------------------------------------------------------------------------------------------------------------------------------------------|
| 2017      | 2018                              | +/-                                                                                                                                 | 2017                                                                                                                                                                                                                | 2018                                                                                                                                                                                                                                                                       | +/-                                                                                                                                                                                                                                                                                                                                |
| 52        | 41                                | - 21.2%                                                                                                                             | 625                                                                                                                                                                                                                 | 602                                                                                                                                                                                                                                                                        | - 3.7%                                                                                                                                                                                                                                                                                                                             |
| 50        | 44                                | - 12.0%                                                                                                                             | 400                                                                                                                                                                                                                 | 444                                                                                                                                                                                                                                                                        | + 11.0%                                                                                                                                                                                                                                                                                                                            |
| \$101,000 | \$106,000                         | + 5.0%                                                                                                                              | \$97,457                                                                                                                                                                                                            | \$102,500                                                                                                                                                                                                                                                                  | + 5.2%                                                                                                                                                                                                                                                                                                                             |
| 91.1%     | 95.0%                             | + 4.2%                                                                                                                              | 91.7%                                                                                                                                                                                                               | 94.6%                                                                                                                                                                                                                                                                      | + 3.2%                                                                                                                                                                                                                                                                                                                             |
| 78        | 43                                | - 45.4%                                                                                                                             | 68                                                                                                                                                                                                                  | 58                                                                                                                                                                                                                                                                         | - 14.1%                                                                                                                                                                                                                                                                                                                            |
| 215       | 121                               | - 43.7%                                                                                                                             |                                                                                                                                                                                                                     |                                                                                                                                                                                                                                                                            |                                                                                                                                                                                                                                                                                                                                    |
| 5.4       | 2.6                               | - 51.3%                                                                                                                             |                                                                                                                                                                                                                     |                                                                                                                                                                                                                                                                            |                                                                                                                                                                                                                                                                                                                                    |
|           | 2017 52 50 \$101,000 91.1% 78 215 | 2017     2018       52     41       50     44       \$101,000     \$106,000       91.1%     95.0%       78     43       215     121 | 2017     2018     + / -       52     41     - 21.2%       50     44     - 12.0%       \$101,000     \$106,000     + 5.0%       91.1%     95.0%     + 4.2%       78     43     - 45.4%       215     121     - 43.7% | 2017     2018     + / -     2017       52     41     - 21.2%     625       50     44     - 12.0%     400       \$101,000     \$106,000     + 5.0%     \$97,457       91.1%     95.0%     + 4.2%     91.7%       78     43     - 45.4%     68       215     121     - 43.7% | 2017     2018     + / -     2017     2018       52     41     - 21.2%     625     602       50     44     - 12.0%     400     444       \$101,000     \$106,000     + 5.0%     \$97,457     \$102,500       91.1%     95.0%     + 4.2%     91.7%     94.6%       78     43     - 45.4%     68     58       215     121     - 43.7% |