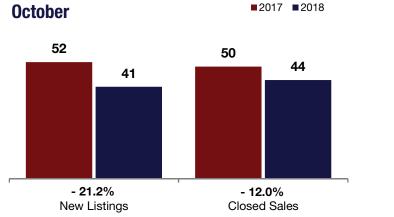

## **Local Market Update – October 2018**

A RESEARCH TOOL PROVIDED BY THE GREATER CAPITAL ASSOCIATION OF REALTORS®

- 21.2%

- 12.0%

+ 5.0%

Change in **New Listings** 

**Year to Date** 

Change in Closed Sales

## **City of Schenectady**

| Octobei   |                                   |                                                                                                                                     | real to Date                                                                                                                                                                                                        |                                                                                                                                                                                                                                                                            |                                                                                                                                                                                                                                                                                                                                    |
|-----------|-----------------------------------|-------------------------------------------------------------------------------------------------------------------------------------|---------------------------------------------------------------------------------------------------------------------------------------------------------------------------------------------------------------------|----------------------------------------------------------------------------------------------------------------------------------------------------------------------------------------------------------------------------------------------------------------------------|------------------------------------------------------------------------------------------------------------------------------------------------------------------------------------------------------------------------------------------------------------------------------------------------------------------------------------|
| 2017      | 2018                              | +/-                                                                                                                                 | 2017                                                                                                                                                                                                                | 2018                                                                                                                                                                                                                                                                       | +/-                                                                                                                                                                                                                                                                                                                                |
| 52        | 41                                | - 21.2%                                                                                                                             | 625                                                                                                                                                                                                                 | 602                                                                                                                                                                                                                                                                        | - 3.7%                                                                                                                                                                                                                                                                                                                             |
| 50        | 44                                | - 12.0%                                                                                                                             | 400                                                                                                                                                                                                                 | 444                                                                                                                                                                                                                                                                        | + 11.0%                                                                                                                                                                                                                                                                                                                            |
| \$101,000 | \$106,000                         | + 5.0%                                                                                                                              | \$97,457                                                                                                                                                                                                            | \$102,500                                                                                                                                                                                                                                                                  | + 5.2%                                                                                                                                                                                                                                                                                                                             |
| 91.1%     | 95.0%                             | + 4.2%                                                                                                                              | 91.7%                                                                                                                                                                                                               | 94.6%                                                                                                                                                                                                                                                                      | + 3.2%                                                                                                                                                                                                                                                                                                                             |
| 78        | 43                                | - 45.4%                                                                                                                             | 68                                                                                                                                                                                                                  | 58                                                                                                                                                                                                                                                                         | - 14.1%                                                                                                                                                                                                                                                                                                                            |
| 215       | 121                               | - 43.7%                                                                                                                             |                                                                                                                                                                                                                     |                                                                                                                                                                                                                                                                            |                                                                                                                                                                                                                                                                                                                                    |
| 5.4       | 2.6                               | - 51.3%                                                                                                                             |                                                                                                                                                                                                                     |                                                                                                                                                                                                                                                                            |                                                                                                                                                                                                                                                                                                                                    |
|           | 2017 52 50 \$101,000 91.1% 78 215 | 2017     2018       52     41       50     44       \$101,000     \$106,000       91.1%     95.0%       78     43       215     121 | 2017     2018     + / -       52     41     - 21.2%       50     44     - 12.0%       \$101,000     \$106,000     + 5.0%       91.1%     95.0%     + 4.2%       78     43     - 45.4%       215     121     - 43.7% | 2017     2018     + / -     2017       52     41     - 21.2%     625       50     44     - 12.0%     400       \$101,000     \$106,000     + 5.0%     \$97,457       91.1%     95.0%     + 4.2%     91.7%       78     43     - 45.4%     68       215     121     - 43.7% | 2017     2018     + / -     2017     2018       52     41     - 21.2%     625     602       50     44     - 12.0%     400     444       \$101,000     \$106,000     + 5.0%     \$97,457     \$102,500       91.1%     95.0%     + 4.2%     91.7%     94.6%       78     43     - 45.4%     68     58       215     121     - 43.7% |