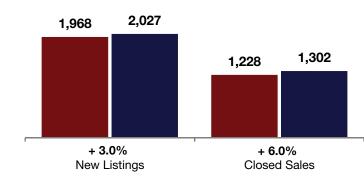

## **Rensselaer County**

|                                          |           | October   |         |           | Year to Date |        |  |
|------------------------------------------|-----------|-----------|---------|-----------|--------------|--------|--|
|                                          | 2017      | 2018      | +/-     | 2017      | 2018         | +/-    |  |
| New Listings                             | 184       | 195       | + 6.0%  | 1,968     | 2,027        | + 3.0% |  |
| Closed Sales                             | 147       | 152       | + 3.4%  | 1,228     | 1,302        | + 6.0% |  |
| Median Sales Price*                      | \$184,950 | \$179,900 | - 2.7%  | \$178,345 | \$187,500    | + 5.1% |  |
| Percent of Original List Price Received* | 94.1%     | 94.6%     | + 0.5%  | 94.9%     | 95.3%        | + 0.4% |  |
| Days on Market Until Sale                | 57        | 55        | - 3.9%  | 60        | 56           | - 6.3% |  |
| Inventory of Homes for Sale              | 632       | 582       | - 7.9%  |           |              |        |  |
| Months Supply of Inventory               | 5.0       | 4.3       | - 12.8% |           |              |        |  |

Year to Date

2017 2018