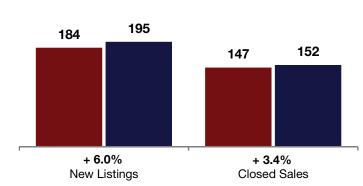

## Local Market Update – October 2018

A RESEARCH TOOL PROVIDED BY THE GREATER CAPITAL ASSOCIATION OF REALTORS®

|           | + 6.0%       | + 3.4%       | - 2.7%             |
|-----------|--------------|--------------|--------------------|
|           | Change in    | Change in    | Change in          |
| or County | New Listings | Closed Sales | Median Sales Price |

## **Rensselaer County**

|                                          |           | October   |         |           | Year to Date |        |  |
|------------------------------------------|-----------|-----------|---------|-----------|--------------|--------|--|
|                                          | 2017      | 2018      | +/-     | 2017      | 2018         | +/-    |  |
| New Listings                             | 184       | 195       | + 6.0%  | 1,968     | 2,027        | + 3.0% |  |
| Closed Sales                             | 147       | 152       | + 3.4%  | 1,228     | 1,302        | + 6.0% |  |
| Median Sales Price*                      | \$184,950 | \$179,900 | - 2.7%  | \$178,345 | \$187,500    | + 5.1% |  |
| Percent of Original List Price Received* | 94.1%     | 94.6%     | + 0.5%  | 94.9%     | 95.3%        | + 0.4% |  |
| Days on Market Until Sale                | 57        | 55        | - 3.9%  | 60        | 56           | - 6.3% |  |
| Inventory of Homes for Sale              | 632       | 582       | - 7.9%  |           |              |        |  |
| Months Supply of Inventory               | 5.0       | 4.3       | - 12.8% |           |              |        |  |