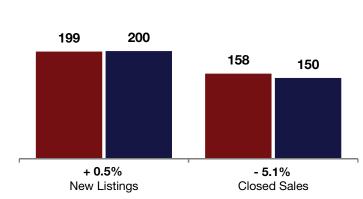

## Local Market Update – October 2018

A RESEARCH TOOL PROVIDED BY THE GREATER CAPITAL ASSOCIATION OF REALTORS®

| + 0.      | 5%                                                                     | - 5.                                                                                                                                                      | 1%                                                                                                                                                                                                                                                                                                     | + 15                                                                                                                                                                                                                                                                                                                                  | .3%                                                                                                                                                                                                                                                                                                                                           |  |
|-----------|------------------------------------------------------------------------|-----------------------------------------------------------------------------------------------------------------------------------------------------------|--------------------------------------------------------------------------------------------------------------------------------------------------------------------------------------------------------------------------------------------------------------------------------------------------------|---------------------------------------------------------------------------------------------------------------------------------------------------------------------------------------------------------------------------------------------------------------------------------------------------------------------------------------|-----------------------------------------------------------------------------------------------------------------------------------------------------------------------------------------------------------------------------------------------------------------------------------------------------------------------------------------------|--|
|           | Change in<br><b>New Listings</b>                                       |                                                                                                                                                           | Change in<br>Closed Sales                                                                                                                                                                                                                                                                              |                                                                                                                                                                                                                                                                                                                                       | Change in<br>Median Sales Price                                                                                                                                                                                                                                                                                                               |  |
|           | October                                                                |                                                                                                                                                           |                                                                                                                                                                                                                                                                                                        | Year to Date                                                                                                                                                                                                                                                                                                                          |                                                                                                                                                                                                                                                                                                                                               |  |
| 2017      | 2018                                                                   | +/-                                                                                                                                                       | 2017                                                                                                                                                                                                                                                                                                   | 2018                                                                                                                                                                                                                                                                                                                                  | +/-                                                                                                                                                                                                                                                                                                                                           |  |
| 199       | 200                                                                    | + 0.5%                                                                                                                                                    | 2,327                                                                                                                                                                                                                                                                                                  | 2,241                                                                                                                                                                                                                                                                                                                                 | - 3.7%                                                                                                                                                                                                                                                                                                                                        |  |
| 158       | 150                                                                    | - 5.1%                                                                                                                                                    | 1,527                                                                                                                                                                                                                                                                                                  | 1,570                                                                                                                                                                                                                                                                                                                                 | + 2.8%                                                                                                                                                                                                                                                                                                                                        |  |
| \$146,700 | \$169,200                                                              | + 15.3%                                                                                                                                                   | \$158,000                                                                                                                                                                                                                                                                                              | \$170,000                                                                                                                                                                                                                                                                                                                             | + 7.6%                                                                                                                                                                                                                                                                                                                                        |  |
| 93.5%     | 95.2%                                                                  | + 1.9%                                                                                                                                                    | 94.1%                                                                                                                                                                                                                                                                                                  | 95.7%                                                                                                                                                                                                                                                                                                                                 | + 1.8%                                                                                                                                                                                                                                                                                                                                        |  |
| 52        | 41                                                                     | - 20.5%                                                                                                                                                   | 59                                                                                                                                                                                                                                                                                                     | 50                                                                                                                                                                                                                                                                                                                                    | - 15.1%                                                                                                                                                                                                                                                                                                                                       |  |
| 705       | 568                                                                    | - 19.4%                                                                                                                                                   |                                                                                                                                                                                                                                                                                                        |                                                                                                                                                                                                                                                                                                                                       |                                                                                                                                                                                                                                                                                                                                               |  |
| 4.6       | 3.6                                                                    | - 22.0%                                                                                                                                                   |                                                                                                                                                                                                                                                                                                        |                                                                                                                                                                                                                                                                                                                                       |                                                                                                                                                                                                                                                                                                                                               |  |
|           | Char<br>New L<br>2017<br>199<br>158<br>\$146,700<br>93.5%<br>52<br>705 | New Listings      Octobel      2017    2018      199    200      158    150      \$146,700    \$169,200      93.5%    95.2%      52    41      705    568 | Change in<br>New Listings    Char<br>Close      Description    Close      Description    Close      2017    2018    + / -      199    200    + 0.5%      158    150    - 5.1%      \$146,700    \$169,200    + 15.3%      93.5%    95.2%    + 1.9%      52    41    - 20.5%      705    568    - 19.4% | Change in<br>New Listings    Change in<br>Closed Sales      October    Ye      199    200    + / -    2017      199    200    + 0.5%    2,327      158    150    - 5.1%    1,527      \$146,700    \$169,200    + 15.3%    \$158,000      93.5%    95.2%    + 1.9%    94.1%      52    41    - 20.5%    59      705    568    - 19.4% | Change in New Listings  Change in Closed Sales  Chan Median Sales    Coctober  Year to Date    2017  2018  + / -  2017  2018    199  200  + 0.5%  2,327  2,241    158  150  - 5.1%  1,527  1,570    \$146,700  \$169,200  + 15.3%  \$158,000  \$170,000    93.5%  95.2%  + 1.9%  94.1%  95.7%    52  41  - 20.5%  59  50    705  568  - 19.4% |  |