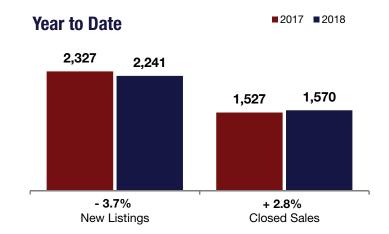

## Local Market Update – October 2018

A RESEARCH TOOL PROVIDED BY THE GREATER CAPITAL ASSOCIATION OF REALTORS®

| + 0.      | 5%                                                                     | - 5.                                                                                                                                                      | 1%                                                                                                                                                                                                                                                                                                     | + 15                                                                                                                                                                                                                                                                                                                                  | .3%                                                                                                                                                                                                                                                                                                                                           |  |
|-----------|------------------------------------------------------------------------|-----------------------------------------------------------------------------------------------------------------------------------------------------------|--------------------------------------------------------------------------------------------------------------------------------------------------------------------------------------------------------------------------------------------------------------------------------------------------------|---------------------------------------------------------------------------------------------------------------------------------------------------------------------------------------------------------------------------------------------------------------------------------------------------------------------------------------|-----------------------------------------------------------------------------------------------------------------------------------------------------------------------------------------------------------------------------------------------------------------------------------------------------------------------------------------------|--|
|           | Change in<br><b>New Listings</b>                                       |                                                                                                                                                           | Change in<br>Closed Sales                                                                                                                                                                                                                                                                              |                                                                                                                                                                                                                                                                                                                                       | Change in<br>Median Sales Price                                                                                                                                                                                                                                                                                                               |  |
|           | October                                                                |                                                                                                                                                           |                                                                                                                                                                                                                                                                                                        | Year to Date                                                                                                                                                                                                                                                                                                                          |                                                                                                                                                                                                                                                                                                                                               |  |
| 2017      | 2018                                                                   | +/-                                                                                                                                                       | 2017                                                                                                                                                                                                                                                                                                   | 2018                                                                                                                                                                                                                                                                                                                                  | +/-                                                                                                                                                                                                                                                                                                                                           |  |
| 199       | 200                                                                    | + 0.5%                                                                                                                                                    | 2,327                                                                                                                                                                                                                                                                                                  | 2,241                                                                                                                                                                                                                                                                                                                                 | - 3.7%                                                                                                                                                                                                                                                                                                                                        |  |
| 158       | 150                                                                    | - 5.1%                                                                                                                                                    | 1,527                                                                                                                                                                                                                                                                                                  | 1,570                                                                                                                                                                                                                                                                                                                                 | + 2.8%                                                                                                                                                                                                                                                                                                                                        |  |
| \$146,700 | \$169,200                                                              | + 15.3%                                                                                                                                                   | \$158,000                                                                                                                                                                                                                                                                                              | \$170,000                                                                                                                                                                                                                                                                                                                             | + 7.6%                                                                                                                                                                                                                                                                                                                                        |  |
| 93.5%     | 95.2%                                                                  | + 1.9%                                                                                                                                                    | 94.1%                                                                                                                                                                                                                                                                                                  | 95.7%                                                                                                                                                                                                                                                                                                                                 | + 1.8%                                                                                                                                                                                                                                                                                                                                        |  |
| 52        | 41                                                                     | - 20.5%                                                                                                                                                   | 59                                                                                                                                                                                                                                                                                                     | 50                                                                                                                                                                                                                                                                                                                                    | - 15.1%                                                                                                                                                                                                                                                                                                                                       |  |
| 705       | 568                                                                    | - 19.4%                                                                                                                                                   |                                                                                                                                                                                                                                                                                                        |                                                                                                                                                                                                                                                                                                                                       |                                                                                                                                                                                                                                                                                                                                               |  |
| 4.6       | 3.6                                                                    | - 22.0%                                                                                                                                                   |                                                                                                                                                                                                                                                                                                        |                                                                                                                                                                                                                                                                                                                                       |                                                                                                                                                                                                                                                                                                                                               |  |
|           | Char<br>New L<br>2017<br>199<br>158<br>\$146,700<br>93.5%<br>52<br>705 | New Listings      Octobel      2017    2018      199    200      158    150      \$146,700    \$169,200      93.5%    95.2%      52    41      705    568 | Change in<br>New Listings    Char<br>Close      Description    Close      Description    Close      2017    2018    + / -      199    200    + 0.5%      158    150    - 5.1%      \$146,700    \$169,200    + 15.3%      93.5%    95.2%    + 1.9%      52    41    - 20.5%      705    568    - 19.4% | Change in<br>New Listings    Change in<br>Closed Sales      October    Ye      199    200    + / -    2017      199    200    + 0.5%    2,327      158    150    - 5.1%    1,527      \$146,700    \$169,200    + 15.3%    \$158,000      93.5%    95.2%    + 1.9%    94.1%      52    41    - 20.5%    59      705    568    - 19.4% | Change in New Listings  Change in Closed Sales  Chan Median Sales    Coctober  Year to Date    2017  2018  + / -  2017  2018    199  200  + 0.5%  2,327  2,241    158  150  - 5.1%  1,527  1,570    \$146,700  \$169,200  + 15.3%  \$158,000  \$170,000    93.5%  95.2%  + 1.9%  94.1%  95.7%    52  41  - 20.5%  59  50    705  568  - 19.4% |  |