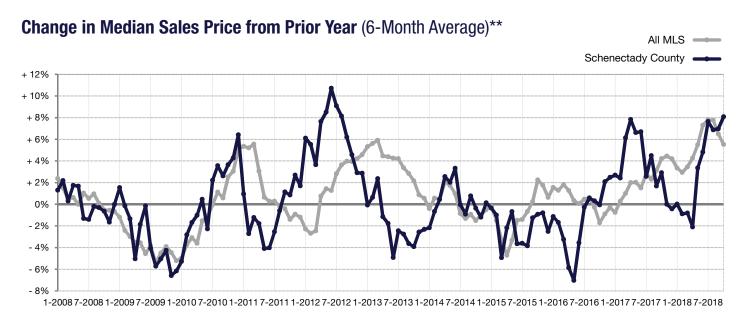

\* Does not account for seller concessions. | Activity for one month can sometimes look extreme due to small sample size.

■2017 ■2018

**October** 

\*\* Each dot represents the change in median sales price from the prior year using a 6-month weighted average. This means that each of the 6 months used in a dot are proportioned according to their share of sales during that period. | Current as of November 7, 2018. All data from GCAR Multiple Listing Service. | Powered by ShowingTime 10K.