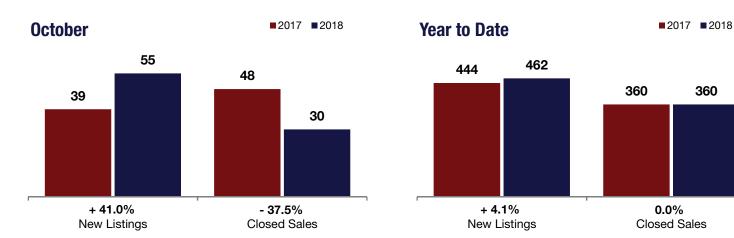

## Local Market Update – October 2018 A RESEARCH TOOL PROVIDED BY THE GREATER CAPITAL ASSOCIATION OF REALTORS®

**Median Sales Price** 

360

| + 41.0%   | - 37.5%   | + 5.5%    |
|-----------|-----------|-----------|
| Change in | Change in | Change in |

**Closed Sales** 

## **South Colonie**

|                                          | October   |           |         | Year to Date |               |         |
|------------------------------------------|-----------|-----------|---------|--------------|---------------|---------|
|                                          | 2017      | 2018      | +/-     | 2017         | 2018          | +/-     |
| New Listings                             | 39        | 55        | + 41.0% | 444          | 462           | + 4.1%  |
| Closed Sales                             | 48        | 30        | - 37.5% | 360          | 360           | 0.0%    |
| Median Sales Price*                      | \$227,500 | \$240,000 | + 5.5%  | \$214,900    | \$223,450     | + 4.0%  |
| Percent of Original List Price Received* | 96.8%     | 96.7%     | - 0.1%  | 97.7%        | <b>98.1</b> % | + 0.4%  |
| Days on Market Until Sale                | 28        | 23        | - 20.2% | 42           | 37            | - 12.8% |
| Inventory of Homes for Sale              | 85        | 97        | + 14.1% |              |               |         |
| Months Supply of Inventory               | 2.4       | 2.6       | + 11.0% |              |               |         |

**New Listings** 

\* Does not account for seller concessions. | Activity for one month can sometimes look extreme due to small sample size.

1-2008 7-2008 1-2009 7-2009 1-2010 7-2010 1-2011 7-2011 1-2012 7-2012 1-2013 7-2013 1-2014 7-2014 1-2015 7-2015 1-2016 7-2016 1-2017 7-2017 1-2018 7-2018