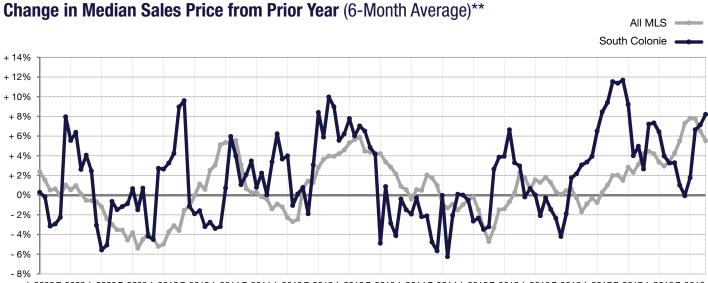

\*\* Each dot represents the change in median sales price from the prior year using a 6-month weighted average. This means that each of the 6 months used in a dot are proportioned according to their share of sales during that period. | Current as of November 7, 2018. All data from GCAR Multiple Listing Service. | Powered by ShowingTime 10K.