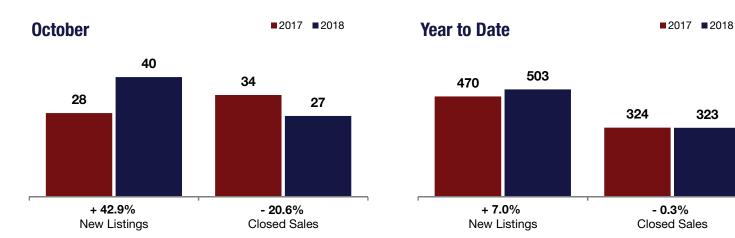

## + 42.9% - 20.6% - 4.7% hange in

| <b>Town of Guilderland</b> | Town | of | Guilderland |
|----------------------------|------|----|-------------|
|----------------------------|------|----|-------------|

| Change in    | Change in    | Change in          |
|--------------|--------------|--------------------|
| New Listings | Closed Sales | Median Sales Price |

|                                          |           | October   |         |           | Year to Date |         |  |
|------------------------------------------|-----------|-----------|---------|-----------|--------------|---------|--|
|                                          | 2017      | 2018      | +/-     | 2017      | 2018         | +/-     |  |
| New Listings                             | 28        | 40        | + 42.9% | 470       | 503          | + 7.0%  |  |
| Closed Sales                             | 34        | 27        | - 20.6% | 324       | 323          | - 0.3%  |  |
| Median Sales Price*                      | \$246,700 | \$235,000 | - 4.7%  | \$248,900 | \$259,560    | + 4.3%  |  |
| Percent of Original List Price Received* | 94.0%     | 93.8%     | - 0.3%  | 96.7%     | 97.1%        | + 0.5%  |  |
| Days on Market Until Sale                | 57        | 58        | + 0.9%  | 48        | 39           | - 17.6% |  |
| Inventory of Homes for Sale              | 128       | 154       | + 20.3% |           |              |         |  |
| Months Supply of Inventory               | 4.0       | 4.9       | + 22.9% |           |              |         |  |

\* Does not account for seller concessions. | Activity for one month can sometimes look extreme due to small sample size.