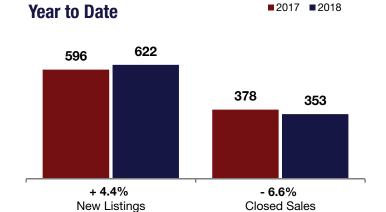

#### Year to Date

|                                          | 2017      | 2018      | +/-     | 2017      | 2018      | +/-     |
|------------------------------------------|-----------|-----------|---------|-----------|-----------|---------|
| New Listings                             | 27        | 37        | + 37.0% | 596       | 622       | + 4.4%  |
| Closed Sales                             | 45        | 36        | - 20.0% | 378       | 353       | - 6.6%  |
| Median Sales Price*                      | \$417,828 | \$437,000 | + 4.6%  | \$371,500 | \$435,000 | + 17.1% |
| Percent of Original List Price Received* | 94.3%     | 95.8%     | + 1.6%  | 95.6%     | 96.3%     | + 0.7%  |
| Days on Market Until Sale                | 71        | 52        | - 26.3% | 55        | 59        | + 7.8%  |
| Inventory of Homes for Sale              | 199       | 226       | + 13.6% |           |           |         |
| Months Supply of Inventory               | 5.6       | 7.2       | + 27.4% |           |           |         |