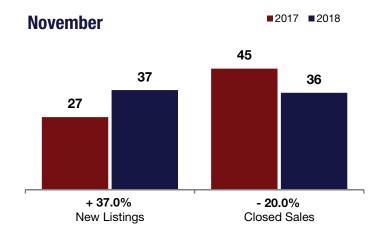

## November

#### Year to Date

|                                          | 2017      | 2018      | +/-     | 2017      | 2018      | +/-     |
|------------------------------------------|-----------|-----------|---------|-----------|-----------|---------|
| New Listings                             | 27        | 37        | + 37.0% | 596       | 622       | + 4.4%  |
| Closed Sales                             | 45        | 36        | - 20.0% | 378       | 353       | - 6.6%  |
| Median Sales Price*                      | \$417,828 | \$437,000 | + 4.6%  | \$371,500 | \$435,000 | + 17.1% |
| Percent of Original List Price Received* | 94.3%     | 95.8%     | + 1.6%  | 95.6%     | 96.3%     | + 0.7%  |
| Days on Market Until Sale                | 71        | 52        | - 26.3% | 55        | 59        | + 7.8%  |
| Inventory of Homes for Sale              | 199       | 226       | + 13.6% |           |           |         |
| Months Supply of Inventory               | 5.6       | 7.2       | + 27.4% |           |           |         |