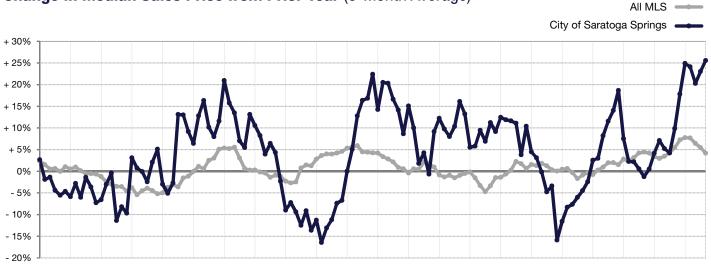

#### Change in Median Sales Price from Prior Year (6-Month Average)\*\*

1-20087-20081-20097-20091-20107-20101-20117-20111-20127-20121-20137-20131-20147-20141-20157-20151-20167-20161-20177-20171-20187-20181-20187-20181-20187-20181-20187-20181-20187-20181-20187-20181-20181-20181-20181-20181-20181-20181-20181-20181-20181-20181-20181-20181-20181-20181-20181-20181-20181-20181-20181-20181-20181-20181-20181-20181-20181-20181-20181-20181-20181-20181-20181-20181-20181-20181-20181-20181-20181-20181-20181-20181-20181-20181-20181-20181-20181-20181-20181-20181-20181-20181-20181-20181-20181-20181-20181-20181-20181-20181-20181-20181-20181-20181-20181-20181-20181-20181-20181-20181-20181-20181-20181-20181-20181-20181-20181-20181-20181-20181-20181-20181-20181-20181-20181-20181-20181-20181-20181-20181-20181-20181-20181-20181-20181-20181-20181-20181-20181-20181-20181-20181-20181-20181-20181-20181-20181-20181-20181-20181-20181-20181-20181-20181-20181-20181-20181-20181-20181-20181-20181-20181-20181-20181-20181-20181-20181-20181-20181-20181-20181-20181-20181-20181-20181-20181-20181-20181-20181-20181-20181-20181-20181-20181-20181-20181-20181-20181-20181-20181-20181-20181-20181-20181-20181-20181-20181-20181-20181-20181-20181-20181-20181-20181-20181-20181-20181-20181-20181-20181-20181-20181-20181-20181-20181-20181-20181-20181-20181-20181-20181-20181-20181-20181-20181-20181-20181-20181-20181-20181-20181-20181-20181-20181-20181-20181-20181-20181-20181-20181-20181-20181-20181-20181-20181-20181-20181-20181-20181-20181-20181-20181-20181-20181-20181-20181-20181-20181-20181-20181-20181-20181-20181-20181-20181-20181-20181-20181-20181-20181-20181-20181-20181-20181-20181-20181-20181-20181-20181-20181-20181-20181-20181-20181-20181-20181-20181-20181-20181-20181-20181-20181-20181-20181-20181-20181-20181-20181-20181-20181-20181-20181-20181-20181-20181-20181-20181-20181-20181-20181-20181-20181-20181-20181-20181-20181-20181-20181-20181-20181-20181-20181-20181-20181-20181-20181-20181-20181-20181-20181-20181-20181-20181-20181-20181-20181-20181-20181-20181-20181-20181-20181-20181-20181-20181-20181-20181-20181-20181-20181-20