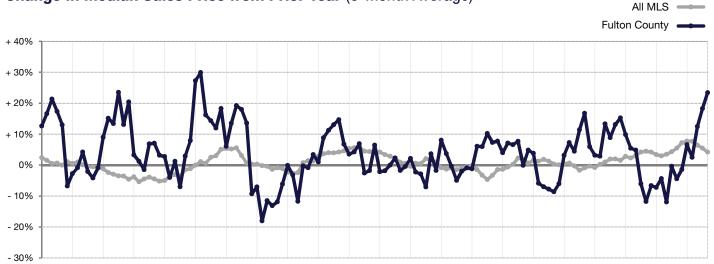

## **Change in Median Sales Price from Prior Year** (6-Month Average)\*\*

<sup>1-20087-20081-20097-20091-20107-20101-20117-20111-20127-20121-20137-20131-20147-20141-20157-20151-20167-20161-20177-20171-20187-20181-20187-20181-20187-20181-20187-20181-20187-20181-20187-20181-20181-20181-20181-20181-20181-20181-20181-20181-20181-20181-20181-20181-20181-20181-20181-20181-20181-20181-20181-20181-20181-20181-20181-20181-20181-20181-20181-20181-20181-20181-20181-20181-20181-20181-20181-20181-20181-20181-20181-20181-20181-20181-20181-20181-20181-20181-20181-20181-20181-20181-20181-20181-20181-20181-20181-20181-20181-20181-20181-20181-20181-20181-20181-20181-20181-20181-20181-20181-20181-20181-20181-20181-20181-20181-20181-20181-20181-20181-20181-20181-20181-20181-20181-20181-20181-20181-20181-20181-20181-20181-20181-20181-20181-20181-20181-20181-20181-20181-20181-20181-20181-20181-20181-20181-20181-20181-20181-20181-20181-20181-20181-20181-20181-20181-20181-20181-20181-20181-20181-20181-20181-20181-20181-20181-20181-20181-20181-20181-20181-20181-20181-20181-20181-20181-20181-20181-20181-20181-20181-20181-20181-20181-20181-20181-20181-20181-20181-20181-20181-20181-20181-20181-20181-20181-20181-20181-20181-20181-20181-20181-20181-20181-20181-20181-20181-20181-20181-20181-20181-20181-20181-20181-20181-20181-20181-20181-20181-20181-20181-20181-20181-20181-20181-20181-20181-20181-20181-20181-20181-20181-20181-20181-20181-20181-20181-20181-20181-20181-20181-20181-20181-20181-20181-20181-20181-20181-20181-20181-20181-20181-20181-20181-20181-20181-20181-20181-20181-20181-20181-20181-20181-20181-20181-20181-20181-20181-20181-20181-20181-20181-20181-20181-20181-20181-20181-20181-20181-20181-20181-20181-20181-20181-20181-20181-20181-20181-20181-20181-20181-20181-20181-20181-20181-20181-20181-20181-20181-20181-20181-20181-20181-20181-20181-20181-20181-20181-20181-20181-20181-20181-20181-20181-20181-20181-20181-20181-20181-20181-20181-20181-20181-20181-20181-20181-20181-20181-20181-20181-20181-20181-20181-20181-20181-20181-20181-20181-20181-20181-20181-20181-20181-20181-20181-20181-20181-20181-20181-20181-20</sup>