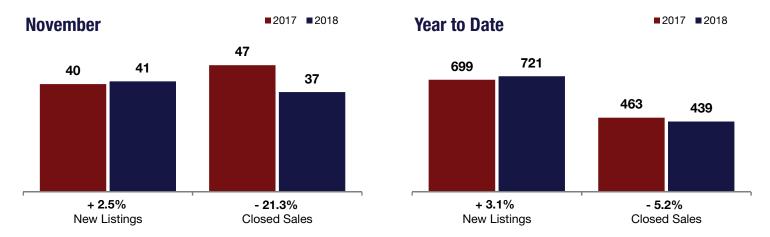

## **Fulton County**

| + 2.5%    | - 21.3%   | + 42.1%   |
|-----------|-----------|-----------|
| Change in | Change in | Change in |

**Closed Sales** 

| November |      |     | Year to Date |      |  |  |  |
|----------|------|-----|--------------|------|--|--|--|
| •        | 2018 | +/- | 2017         | 2018 |  |  |  |

|                                          | 2017     | 2018      | +/-     | 2017      | 2018      | +/-     |
|------------------------------------------|----------|-----------|---------|-----------|-----------|---------|
| New Listings                             | 40       | 41        | + 2.5%  | 699       | 721       | + 3.1%  |
| Closed Sales                             | 47       | 37        | - 21.3% | 463       | 439       | - 5.2%  |
| Median Sales Price*                      | \$90,100 | \$128,000 | + 42.1% | \$111,700 | \$115,000 | + 3.0%  |
| Percent of Original List Price Received* | 88.7%    | 87.9%     | - 1.0%  | 90.8%     | 90.8%     | - 0.0%  |
| Days on Market Until Sale                | 93       | 66        | - 28.7% | 103       | 88        | - 15.0% |
| Inventory of Homes for Sale              | 262      | 253       | - 3.4%  |           |           |         |
| Months Supply of Inventory               | 6.4      | 6.0       | - 5.5%  |           |           |         |

**New Listings** 

<sup>\*</sup> Does not account for seller concessions. | Activity for one month can sometimes look extreme due to small sample size.