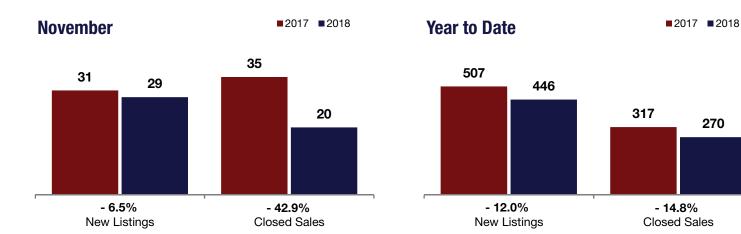

270

|   | - 6.5%       | - 42.9%      | + 6.4%             |
|---|--------------|--------------|--------------------|
| - | Change in    | Change in    | Change in          |
|   | New Listings | Closed Sales | Median Sales Price |

## **Schoharie County**

|                                          | Ν         | November  |         |           | Year to Date |         |  |
|------------------------------------------|-----------|-----------|---------|-----------|--------------|---------|--|
|                                          | 2017      | 2018      | +/-     | 2017      | 2018         | +/-     |  |
| New Listings                             | 31        | 29        | - 6.5%  | 507       | 446          | - 12.0% |  |
| Closed Sales                             | 35        | 20        | - 42.9% | 317       | 270          | - 14.8% |  |
| Median Sales Price*                      | \$129,250 | \$137,505 | + 6.4%  | \$122,000 | \$130,000    | + 6.6%  |  |
| Percent of Original List Price Received* | 88.8%     | 90.5%     | + 1.9%  | 91.2%     | 91.0%        | - 0.2%  |  |
| Days on Market Until Sale                | 68        | 68        | - 0.2%  | 105       | 91           | - 13.1% |  |
| Inventory of Homes for Sale              | 214       | 186       | - 13.1% |           |              |         |  |
| Months Supply of Inventory               | 7.4       | 7.4       | + 0.4%  |           |              |         |  |