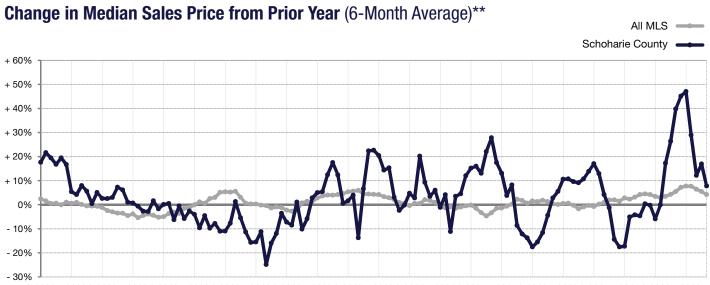

\* Does not account for seller concessions. | Activity for one month can sometimes look extreme due to small sample size.

1-2008 7-2008 1-2009 7-2009 1-2010 7-2010 1-2011 7-2011 1-2012 7-2012 1-2013 7-2013 1-2014 7-2014 1-2015 7-2015 1-2016 7-2016 1-2017 7-2017 1-2018 7-2018

\*\* Each dot represents the change in median sales price from the prior year using a 6-month weighted average. This means that each of the 6 months used in a dot are proportioned according to their share of sales during that period. | Current as of December 7, 2018. All data from GCAR Multiple Listing Service. | Powered by ShowingTime 10K.