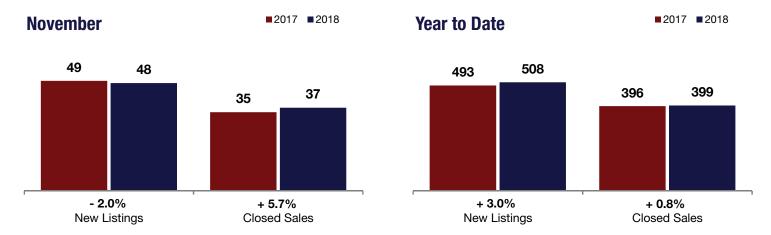

## **South Colonie**

New Listings Closed Sales Median Sales Price\*

Percent of Original List Price Received\*

Days on Market Until Sale Inventory of Homes for Sale

Months Supply of Inventory

| - 2.0%       | + 5.7%       | - 2.8%             |
|--------------|--------------|--------------------|
| Change in    | Change in    | Change in          |
| New Listings | Closed Sales | Median Sales Price |

| Movernber |           |           | rear to Date |           |           |         |
|-----------|-----------|-----------|--------------|-----------|-----------|---------|
|           | 2017      | 2018      | +/-          | 2017      | 2018      | +/-     |
|           | 49        | 48        | - 2.0%       | 493       | 508       | + 3.0%  |
|           | 35        | 37        | + 5.7%       | 396       | 399       | + 0.8%  |
|           | \$217,000 | \$211,000 | - 2.8%       | \$215,000 | \$222,100 | + 3.3%  |
|           | 95.4%     | 96.2%     | + 0.8%       | 97.5%     | 97.9%     | + 0.5%  |
|           | 35        | 32        | - 8.9%       | 41        | 36        | - 13.1% |
|           | 78        | 93        | + 19.2%      |           |           |         |

+ 21.4%

<sup>\*</sup> Does not account for seller concessions. | Activity for one month can sometimes look extreme due to small sample size.