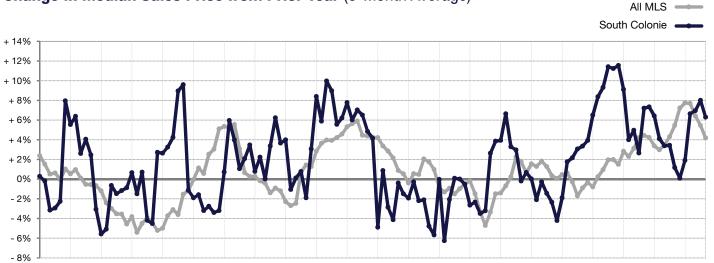

## **Change in Median Sales Price from Prior Year** (6-Month Average)\*\*

<sup>1 - 20087 - 20081 - 20097 - 20091 - 20107 - 20101 - 20117 - 20111 - 20127 - 20121 - 20137 - 20131 - 20147 - 20141 - 20157 - 20151 - 20167 - 20161 - 20177 - 20171 - 20187 - 20187 - 20187 - 20187 - 20187 - 20187 - 20187 - 20187 - 20187 - 20187 - 20187 - 20187 - 20187 - 20187 - 20187 - 20187 - 20187 - 20187 - 20187 - 20187 - 20187 - 20187 - 20187 - 20187 - 20187 - 20187 - 20187 - 20187 - 20187 - 20187 - 20187 - 20187 - 20187 - 20187 - 20187 - 20187 - 20187 - 20187 - 20187 - 20187 - 20187 - 20187 - 20187 - 20187 - 20187 - 20187 - 20187 - 20187 - 20187 - 20187 - 20187 - 20187 - 20187 - 20187 - 20187 - 20187 - 20187 - 20187 - 20187 - 20187 - 20187 - 20187 - 20187 - 20187 - 20187 - 20187 - 20187 - 20187 - 20187 - 20187 - 20187 - 20187 - 20187 - 20187 - 20187 - 20187 - 20187 - 20187 - 20187 - 20187 - 20187 - 20187 - 20187 - 20187 - 20187 - 20187 - 20187 - 20187 - 20187 - 20187 - 20187 - 20187 - 20187 - 20187 - 20187 - 20187 - 20187 - 20187 - 20187 - 20187 - 20187 - 20187 - 20187 - 20187 - 20187 - 20187 - 20187 - 20187 - 20187 - 20187 - 20187 - 20187 - 20187 - 20187 - 20187 - 20187 - 20187 - 20187 - 20187 - 20187 - 20187 - 20187 - 20187 - 20187 - 20187 - 20187 - 20187 - 20187 - 20187 - 20187 - 20187 - 20187 - 20187 - 20187 - 20187 - 20187 - 20187 - 20187 - 20187 - 20187 - 20187 - 20187 - 20187 - 20187 - 20187 - 20187 - 20187 - 20187 - 20187 - 20187 - 20187 - 20187 - 20187 - 20187 - 20187 - 20187 - 20187 - 20187 - 20187 - 20187 - 20187 - 20187 - 20187 - 20187 - 20187 - 20187 - 20187 - 20187 - 20187 - 20187 - 20187 - 20187 - 20187 - 20187 - 20187 - 20187 - 20187 - 20187 - 20187 - 20187 - 20187 - 20187 - 20187 - 20187 - 20187 - 20187 - 20187 - 20187 - 20187 - 20187 - 20187 - 20187 - 20187 - 20187 - 20187 - 20187 - 20187 - 20187 - 20187 - 20187 - 20187 - 20187 - 20187 - 20187 - 20187 - 20187 - 20187 - 20187 - 20187 - 20187 - 20187 - 20187 - 20187 - 20187 - 20187 - 20187 - 20187 - 20187 - 20187 - 20187 - 20187 - 20187 - 20187 - 20187 - 20187 - 20187 - 20187 - 20187 - 20187 - 20187 - 20187 - 20187 - 20187 - 20187 - 20187 -</sup>