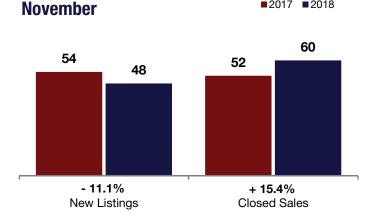

|                                          | - 11.1%<br>Change in<br>New Listings |           | + 15.4%<br>Change in<br>Closed Sales |              | + 10.5%<br>Change in<br>Median Sales Price |        |
|------------------------------------------|--------------------------------------|-----------|--------------------------------------|--------------|--------------------------------------------|--------|
| Town of Clifton                          |                                      |           |                                      |              |                                            |        |
| Park                                     | November                             |           |                                      | Year to Date |                                            |        |
|                                          | 2017                                 | 2018      | +/-                                  | 2017         | 2018                                       | +/-    |
| New Listings                             | 54                                   | 48        | - 11.1%                              | 875          | 934                                        | + 6.7% |
| Closed Sales                             | 52                                   | 60        | + 15.4%                              | 611          | 652                                        | + 6.7% |
| Median Sales Price*                      | \$285,000                            | \$314,950 | + 10.5%                              | \$293,623    | \$307,250                                  | + 4.6% |
| Percent of Original List Price Received* | 100.4%                               | 98.1%     | - 2.3%                               | 98.4%        | 98.7%                                      | + 0.3% |
| Days on Market Until Sale                | 40                                   | 60        | + 49.7%                              | 40           | 39                                         | - 1.4% |
| Inventory of Homes for Sale              | 178                                  | 258       | + 44.9%                              |              |                                            |        |