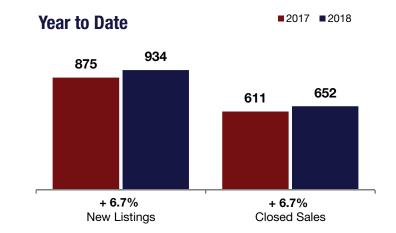

|                                          | - 11.1%<br>Change in<br>New Listings |           | + 15.4%<br>Change in<br>Closed Sales |              | + 10.5%<br>Change in<br>Median Sales Price |        |
|------------------------------------------|--------------------------------------|-----------|--------------------------------------|--------------|--------------------------------------------|--------|
| Town of Clifton                          |                                      |           |                                      |              |                                            |        |
| Park                                     | November                             |           |                                      | Year to Date |                                            |        |
|                                          | 2017                                 | 2018      | +/-                                  | 2017         | 2018                                       | +/-    |
| New Listings                             | 54                                   | 48        | - 11.1%                              | 875          | 934                                        | + 6.7% |
| Closed Sales                             | 52                                   | 60        | + 15.4%                              | 611          | 652                                        | + 6.7% |
| Median Sales Price*                      | \$285,000                            | \$314,950 | + 10.5%                              | \$293,623    | \$307,250                                  | + 4.6% |
| Percent of Original List Price Received* | 100.4%                               | 98.1%     | - 2.3%                               | 98.4%        | 98.7%                                      | + 0.3% |
| Days on Market Until Sale                | 40                                   | 60        | + 49.7%                              | 40           | 39                                         | - 1.4% |
| Inventory of Homes for Sale              | 178                                  | 258       | + 44.9%                              |              |                                            |        |