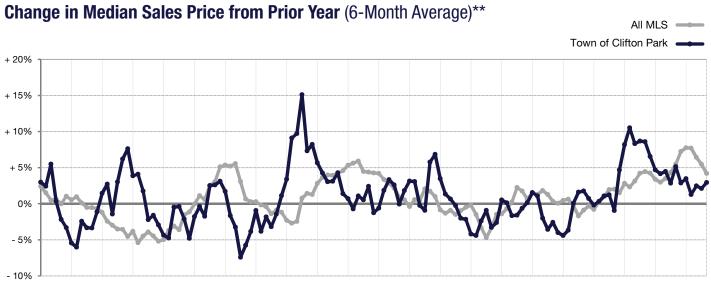

3.1

~ /

4.5

+ 43.9%

Months Supply of Inventory

\* Does not account for seller concessions. | Activity for one month can sometimes look extreme due to small sample size.

■2017 ■2018

1-2008 7-2008 1-2009 7-2009 1-2010 7-2010 1-2011 7-2011 1-2012 7-2012 1-2013 7-2013 1-2014 7-2014 1-2015 7-2015 1-2016 7-2016 1-2017 7-2017 1-2018 7-2018