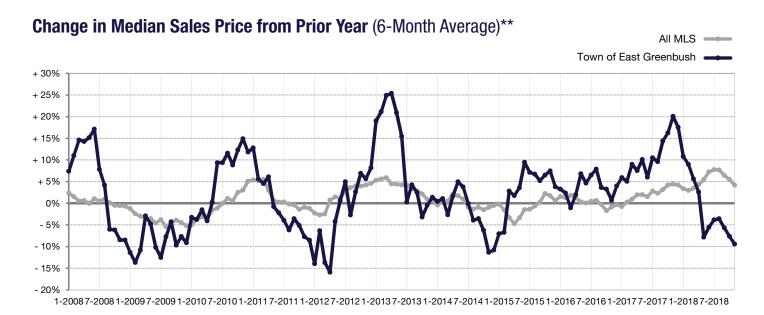

1 33 30/

\* Does not account for seller concessions. | Activity for one month can sometimes look extreme due to small sample size.

\*\* Each dot represents the change in median sales price from the prior year using a 6-month weighted average. This means that each of the 6 months used in a dot are proportioned according to their share of sales during that period. | Current as of December 7, 2018. All data from GCAR Multiple Listing Service. | Powered by ShowingTime 10K.