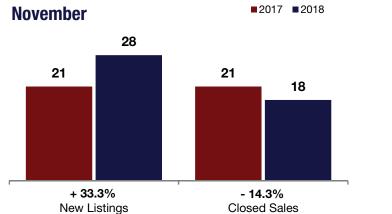

21 /0/

1/ 20/

| urcenbush                                | Ν         | November      |         | Year to Date |           |        |
|------------------------------------------|-----------|---------------|---------|--------------|-----------|--------|
|                                          | 2017      | 2018          | +/-     | 2017         | 2018      | +/-    |
| New Listings                             | 21        | 28            | + 33.3% | 331          | 323       | - 2.4% |
| Closed Sales                             | 21        | 18            | - 14.3% | 218          | 238       | + 9.2% |
| Median Sales Price*                      | \$185,000 | \$243,150     | + 31.4% | \$215,000    | \$200,000 | - 7.0% |
| Percent of Original List Price Received* | 91.4%     | <b>96.4</b> % | + 5.4%  | 95.9%        | 95.8%     | - 0.0% |
| Days on Market Until Sale                | 96        | 40            | - 58.9% | 45           | 45        | + 0.4% |
| Inventory of Homes for Sale              | 73        | 82            | + 12.3% |              |           |        |
| Months Supply of Inventory               | 3.5       | 3.8           | + 8.5%  |              |           |        |