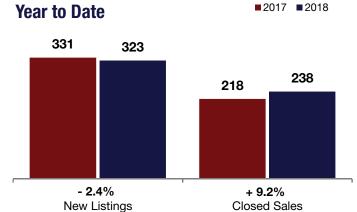

1/ 20/

| urcenbush                                | Ν         | November      |         | Year to Date |           |        |
|------------------------------------------|-----------|---------------|---------|--------------|-----------|--------|
|                                          | 2017      | 2018          | +/-     | 2017         | 2018      | +/-    |
| New Listings                             | 21        | 28            | + 33.3% | 331          | 323       | - 2.4% |
| Closed Sales                             | 21        | 18            | - 14.3% | 218          | 238       | + 9.2% |
| Median Sales Price*                      | \$185,000 | \$243,150     | + 31.4% | \$215,000    | \$200,000 | - 7.0% |
| Percent of Original List Price Received* | 91.4%     | <b>96.4</b> % | + 5.4%  | 95.9%        | 95.8%     | - 0.0% |
| Days on Market Until Sale                | 96        | 40            | - 58.9% | 45           | 45        | + 0.4% |
| Inventory of Homes for Sale              | 73        | 82            | + 12.3% |              |           |        |
| Months Supply of Inventory               | 3.5       | 3.8           | + 8.5%  |              |           |        |