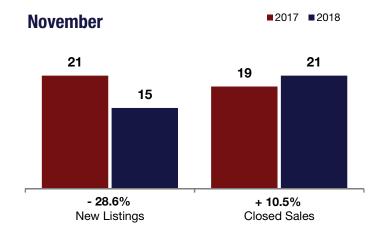

# **Town of Malta**

| - 28.6% | + 10.5%  | - 1.0% |
|---------|----------|--------|
|         | 1 1010/0 |        |

Change in Change in Change in
New Listings Closed Sales Median Sales Price

#### November

#### **Year to Date**

|                                          | 2017      | 2018      | +/-     | 2017      | 2018      | +/-     |
|------------------------------------------|-----------|-----------|---------|-----------|-----------|---------|
| New Listings                             | 21        | 15        | - 28.6% | 285       | 323       | + 13.3% |
| Closed Sales                             | 19        | 21        | + 10.5% | 147       | 194       | + 32.0% |
| Median Sales Price*                      | \$323,155 | \$320,000 | - 1.0%  | \$324,450 | \$330,800 | + 2.0%  |
| Percent of Original List Price Received* | 99.9%     | 97.9%     | - 2.1%  | 98.8%     | 100.0%    | + 1.1%  |
| Days on Market Until Sale                | 60        | 34        | - 43.1% | 41        | 39        | - 6.9%  |
| Inventory of Homes for Sale              | 99        | 83        | - 16.2% |           |           |         |
| Months Supply of Inventory               | 6.6       | 4.6       | - 30.1% |           |           |         |