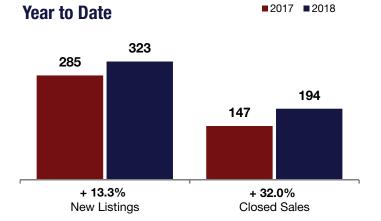

# **Town of Malta**

| - 28.6% | + 10.5%  | - 1.0% |
|---------|----------|--------|
|         | 1 1010/0 |        |

Change in Change in Change in
New Listings Closed Sales Median Sales Price

#### **Year to Date**

|                                          | 2017      | 2018      | +/-     | 2017      | 2018      | +/-     |
|------------------------------------------|-----------|-----------|---------|-----------|-----------|---------|
| New Listings                             | 21        | 15        | - 28.6% | 285       | 323       | + 13.3% |
| Closed Sales                             | 19        | 21        | + 10.5% | 147       | 194       | + 32.0% |
| Median Sales Price*                      | \$323,155 | \$320,000 | - 1.0%  | \$324,450 | \$330,800 | + 2.0%  |
| Percent of Original List Price Received* | 99.9%     | 97.9%     | - 2.1%  | 98.8%     | 100.0%    | + 1.1%  |
| Days on Market Until Sale                | 60        | 34        | - 43.1% | 41        | 39        | - 6.9%  |
| Inventory of Homes for Sale              | 99        | 83        | - 16.2% |           |           |         |
| Months Supply of Inventory               | 6.6       | 4.6       | - 30.1% |           |           |         |