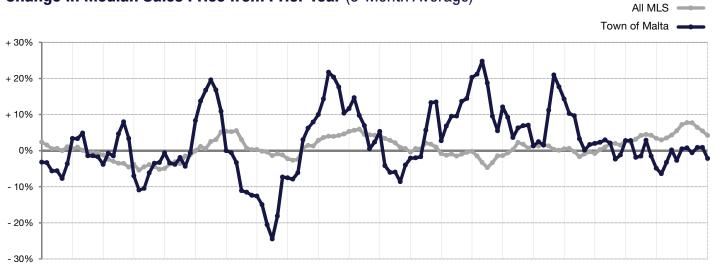

### Change in Median Sales Price from Prior Year (6-Month Average)\*\*

<sup>1-20087-20081-20097-20091-20107-20101-20117-20111-20127-20121-20137-20131-20147-20141-20157-20151-20167-20161-20177-20171-20187-20181-20187-20181-20187-20181-20187-20181-20187-20181-20181-20181-20181-20181-20181-20181-20181-20181-20181-20181-20181-20181-20181-20181-20181-20181-20181-20181-20181-20181-20181-20181-20181-20181-20181-20181-20181-20181-20181-20181-20181-20181-20181-20181-20181-20181-20181-20181-20181-20181-20181-20181-20181-20181-20181-20181-20181-20181-20181-20181-20181-20181-20181-20181-20181-20181-20181-20181-20181-20181-20181-20181-20181-20181-20181-20181-20181-20181-20181-20181-20181-20181-20181-20181-20181-20181-20181-20181-20181-20181-20181-20181-20181-20181-20181-20181-20181-20181-20181-20181-20181-20181-20181-20181-20181-20181-20181-20181-20181-20181-20181-20181-20181-20181-20181-20181-20181-20181-20181-20181-20181-20181-20181-20181-20181-20181-20181-20181-20181-20181-20181-20181-20181-20181-20181-20181-20181-20181-20181-20181-20181-20181-20181-20181-20181-20181-20181-20181-20181-20181-20181-20181-20181-20181-20181-20181-20181-20181-20181-20181-20181-20181-20181-20181-20181-20181-20181-20181-20181-20181-20181-20181-20181-20181-20181-20181-20181-20181-20181-20181-20181-20181-20181-20181-20181-20181-20181-20181-20181-20181-20181-20181-20181-20181-20181-20181-20181-20181-20181-20181-20181-20181-20181-20181-20181-20181-20181-20181-20181-20181-20181-20181-20181-20181-20181-20181-20181-20181-20181-20181-20181-20181-20181-20181-20181-20181-20181-20181-20181-20181-20181-20181-20181-20181-20181-20181-20181-20181-20181-20181-20181-20181-20181-20181-20181-20181-20181-20181-20181-20181-20181-20181-20181-20181-20181-20181-20181-20181-20181-20181-20181-20181-20181-20181-20181-20181-20181-20181-20181-20181-20181-20181-20181-20181-20181-20181-20181-20181-20181-20181-20181-20181-20181-20181-20181-20181-20181-20181-20181-20181-20181-20181-20181-20181-20181-20181-20181-20181-20181-20181-20181-20181-20181-20181-20181-20181-20181-20181-20181-20181-20181-20181-20181-20181-20181-20181-20181-20181-20181-20181-20</sup>