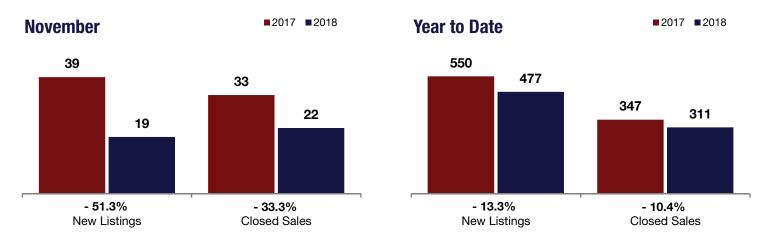

## **Washington County**

| - 51.3%      | - 33.3%      | + 22.0%            |  |  |
|--------------|--------------|--------------------|--|--|
| Change in    | Change in    | Change in          |  |  |
| New Lietings | Closed Sales | Madian Sales Price |  |  |

|                                          | IN.       | Movember  |         |           | rear to Date |         |  |
|------------------------------------------|-----------|-----------|---------|-----------|--------------|---------|--|
|                                          | 2017      | 2018      | +/-     | 2017      | 2018         | +/-     |  |
| New Listings                             | 39        | 19        | - 51.3% | 550       | 477          | - 13.3% |  |
| Closed Sales                             | 33        | 22        | - 33.3% | 347       | 311          | - 10.4% |  |
| Median Sales Price*                      | \$143,500 | \$175,000 | + 22.0% | \$145,485 | \$148,400    | + 2.0%  |  |
| Percent of Original List Price Received* | 92.5%     | 93.9%     | + 1.6%  | 90.9%     | 91.6%        | + 0.8%  |  |
| Days on Market Until Sale                | 88        | 83        | - 6.0%  | 109       | 107          | - 1.8%  |  |
| Inventory of Homes for Sale              | 250       | 195       | - 22.0% |           |              |         |  |
| Months Supply of Inventory               | 8.0       | 6.8       | - 14.5% |           |              |         |  |