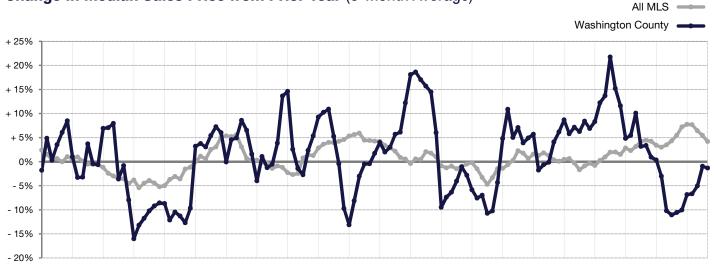

## Change in Median Sales Price from Prior Year (6-Month Average)\*\*

 $1-2008\, 7-2008\, 1-2009\, 7-2009\, 1-2010\, 7-2010\, 1-2011\, 7-2011\, 1-2012\, 7-2012\, 1-2013\, 7-2013\, 1-2014\, 7-2014\, 1-2015\, 7-2015\, 1-2016\, 7-2016\, 1-2017\, 7-2017\, 1-2018\, 7-2018\, 1-2019\, 1-2019\, 1-2019\, 1-2019\, 1-2019\, 1-2019\, 1-2019\, 1-2019\, 1-2019\, 1-2019\, 1-2019\, 1-2019\, 1-2019\, 1-2019\, 1-2019\, 1-2019\, 1-2019\, 1-2019\, 1-2019\, 1-2019\, 1-2019\, 1-2019\, 1-2019\, 1-2019\, 1-2019\, 1-2019\, 1-2019\, 1-2019\, 1-2019\, 1-2019\, 1-2019\, 1-2019\, 1-2019\, 1-2019\, 1-2019\, 1-2019\, 1-2019\, 1-2019\, 1-2019\, 1-2019\, 1-2019\, 1-2019\, 1-2019\, 1-2019\, 1-2019\, 1-2019\, 1-2019\, 1-2019\, 1-2019\, 1-2019\, 1-2019\, 1-2019\, 1-2019\, 1-2019\, 1-2019\, 1-2019\, 1-2019\, 1-2019\, 1-2019\, 1-2019\, 1-2019\, 1-2019\, 1-2019\, 1-2019\, 1-2019\, 1-2019\, 1-2019\, 1-2019\, 1-2019\, 1-2019\, 1-2019\, 1-2019\, 1-2019\, 1-2019\, 1-2019\, 1-2019\, 1-2019\, 1-2019\, 1-2019\, 1-2019\, 1-2019\, 1-2019\, 1-2019\, 1-2019\, 1-2019\, 1-2019\, 1-2019\, 1-2019\, 1-2019\, 1-2019\, 1-2019\, 1-2019\, 1-2019\, 1-2019\, 1-2019\, 1-2019\, 1-2019\, 1-2019\, 1-2019\, 1-2019\, 1-2019\, 1-2019\, 1-2019\, 1-2019\, 1-2019\, 1-2019\, 1-2019\, 1-2019\, 1-2019\, 1-2019\, 1-2019\, 1-2019\, 1-2019\, 1-2019\, 1-2019\, 1-2019\, 1-2019\, 1-2019\, 1-2019\, 1-2019\, 1-2019\, 1-2019\, 1-2019\, 1-2019\, 1-2019\, 1-2019\, 1-2019\, 1-2019\, 1-2019\, 1-2019\, 1-2019\, 1-2019\, 1-2019\, 1-2019\, 1-2019\, 1-2019\, 1-2019\, 1-2019\, 1-2019\, 1-2019\, 1-2019\, 1-2019\, 1-2019\, 1-2019\, 1-2019\, 1-2019\, 1-2019\, 1-2019\, 1-2019\, 1-2019\, 1-2019\, 1-2019\, 1-2019\, 1-2019\, 1-2019\, 1-2019\, 1-2019\, 1-2019\, 1-2019\, 1-2019\, 1-2019\, 1-2019\, 1-2019\, 1-2019\, 1-2019\, 1-2019\, 1-2019\, 1-2019\, 1-2019\, 1-2019\, 1-2019\, 1-2019\, 1-2019\, 1-2019\, 1-2019\, 1-2019\, 1-2019\, 1-2019\, 1-2019\, 1-2019\, 1-2019\, 1-2019\, 1-2019\, 1-2019\, 1-2019\, 1-2019\, 1-2019\, 1-2019\, 1-2019\, 1-2019\, 1-2019\, 1-2019\, 1-2019\, 1-2019\, 1-2019\, 1-2019\, 1-2019\, 1-2019\, 1-2019\, 1-2019\, 1-2019\, 1-2019\, 1-2019\, 1-2019\, 1-2019\, 1-2019\, 1-2019\, 1-2019\, 1-2019\, 1-2019\, 1-2019\, 1-2019\, 1-2019\, 1-2019\, 1-2019\, 1-2019\, 1-2019\, 1-2019\, 1-2019\, 1-2019\, 1-2019\, 1-2019\, 1-2019\, 1-2019\, 1-2019\, 1-2019\, 1-2019\, 1-2019\, 1-2019\, 1-2019\, 1-2019\, 1-2019\, 1-2019\, 1-20$