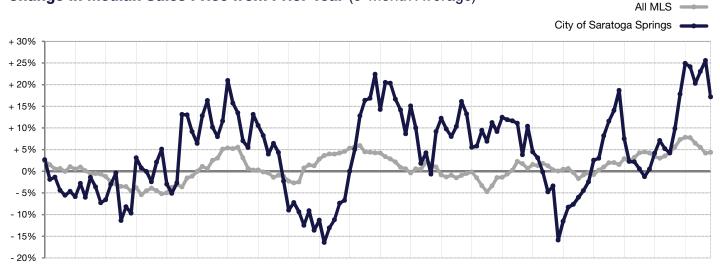

## Change in Median Sales Price from Prior Year (6-Month Average)\*\*

1-20087-20081-20097-20091-20107-20101-20117-20111-20127-20121-20137-20131-20147-20141-20157-20151-20167-20161-20177-20171-20187-20180-20180-20180-20180-20180-20180-20180-20180-20180-20180-20180-20180-20180-20180-20180-20180-20180-20180-20180-20180-20180-20180-20180-20180-20180-20180-20180-20180-20180-20180-20180-20180-20180-20180-20180-20180-20180-20180-20180-20180-20180-20180-20180-20180-20180-20180-20180-20180-20180-20180-20180-20180-20180-20180-20180-20180-20180-20180-20180-20180-20180-20180-20180-20180-20180-20180-20180-20180-20180-20180-20180-20180-20180-20180-20180-20180-20180-20180-20180-20180-20180-20180-20180-20180-20180-20180-20180-20180-20180-20180-20180-20180-20180-20180-20180-20180-20180-20180-20180-20180-20180-20180-20180-20180-20180-20180-20180-20180-20180-20180-20180-20180-20180-20180-20180-20180-20180-20180-20180-20180-20180-20180-20180-20180-20180-20180-20180-20180-20180-20180-20180-20180-20180-20180-20180-20180-20180-20180-20180-20180-20180-20180-20180-20180-20180-20180-20180-20180-20180-20180-20180-20180-20180-20180-20180-20180-20180-20180-20180-20180-20180-20180-20180-20180-20180-20180-20180-20180-20180-20180-20180-20180-20180-20180-20180-20180-20180-20180-20180-20180-20180-20180-20180-20180-20180-20180-20180-20180-20180-20180-20180-20180-20180-20180-20180-20180-20180-20180-20180-20180-20180-20180-20180-20180-20180-20180-20180-20180-20180-20180-20180-20180-20180-20180-20180-20180-20180-20180-20180-20180-20180-20180-20180-20180-20180-20180-20180-20180-20180-20180-20180-20180-20180-20180-20180-20180-20180-20180-20180-20180-20180-20180-20180-20180-20180-20180-20180-20180-20180-20180-20180-20180-20180-20180-20180-20180-20180-20180-20180-20180-20180-20180-20180-20180-20180-20180-20180-20180-20180-20180-20180-20180-20180-20180-20180-20180-20180-20180-20180-20180-20180-20180-20180-20180-20180-20180-20180-20180-20180-20180-20180-20180-20180-20180-20180-20180-20180-20180-20180-20180-20180-20180-20180-20180-20180-20180-20180-20180-20180-20180-20180-20180-20180-20180-20180-20180-20180-20180-20180-20