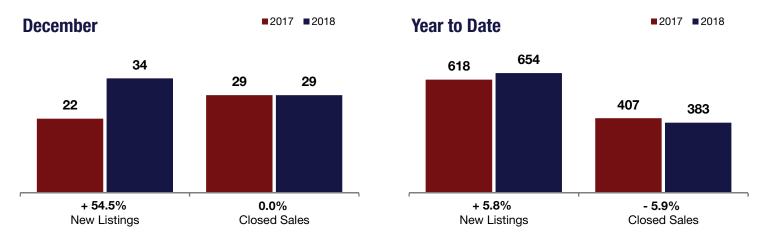

## City of Saratoga Springs

| + 54.5%   | 0.0%      | - 1.5%    |  |  |
|-----------|-----------|-----------|--|--|
| Change in | Change in | Change in |  |  |

Change in Change in Change in Closed Sales

**December** 

Change in Median Sales Price

**Year to Date** 

|                                          | 2017      | 2018      | +/-     | 2017      | 2018      | +/-     |
|------------------------------------------|-----------|-----------|---------|-----------|-----------|---------|
| New Listings                             | 22        | 34        | + 54.5% | 618       | 654       | + 5.8%  |
| Closed Sales                             | 29        | 29        | 0.0%    | 407       | 383       | - 5.9%  |
| Median Sales Price*                      | \$420,000 | \$413,750 | - 1.5%  | \$375,000 | \$429,900 | + 14.6% |
| Percent of Original List Price Received* | 96.9%     | 93.2%     | - 3.8%  | 95.7%     | 96.2%     | + 0.5%  |
| Days on Market Until Sale                | 74        | 55        | - 26.8% | 56        | 58        | + 4.2%  |
| Inventory of Homes for Sale              | 183       | 196       | + 7.1%  |           |           |         |
| Months Supply of Inventory               | 5.4       | 6.2       | + 14.7% |           |           |         |

<sup>\*</sup> Does not account for seller concessions. | Activity for one month can sometimes look extreme due to small sample size.