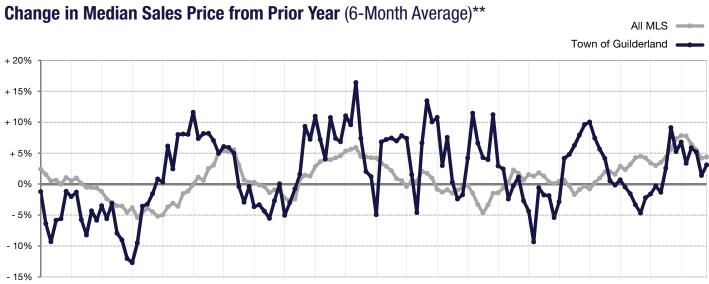

**Median Sales Price** 

**New Listings** 

\* Does not account for seller concessions. | Activity for one month can sometimes look extreme due to small sample size.

■2017 ■2018

1-20087-20081-20097-20091-20107-20101-20117-20111-20127-20121-20137-20131-20147-20141-20157-20151-20167-20161-20177-20171-20187-2018