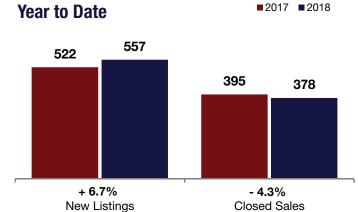

## - 30.0% - 19.0% 14.5% Change in Change in Change in

**Closed Sales** 

| Town | of | <b>Guilderland</b> - |  |
|------|----|----------------------|--|
|------|----|----------------------|--|

|                                          | December  |           |         | Year to Date |               |         |
|------------------------------------------|-----------|-----------|---------|--------------|---------------|---------|
|                                          | 2017      | 2018      | +/-     | 2017         | 2018          | +/-     |
| New Listings                             | 21        | 17        | - 19.0% | 522          | 557           | + 6.7%  |
| Closed Sales                             | 30        | 21        | - 30.0% | 395          | 378           | - 4.3%  |
| Median Sales Price*                      | \$269,000 | \$230,000 | - 14.5% | \$250,000    | \$252,500     | + 1.0%  |
| Percent of Original List Price Received* | 97.2%     | 93.8%     | - 3.4%  | 96.7%        | <b>96.7</b> % | + 0.0%  |
| Days on Market Until Sale                | 59        | 49        | - 16.1% | 48           | 40            | - 16.8% |
| Inventory of Homes for Sale              | 102       | 118       | + 15.7% |              |               |         |
| Months Supply of Inventory               | 3.2       | 3.8       | + 19.4% |              |               |         |