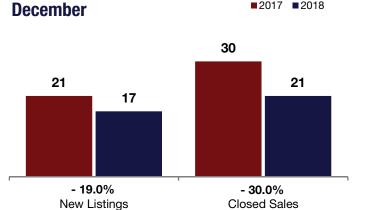

## - 30.0% - 19.0% 14.5% Change in Change in Change in

**Closed Sales** 

| Town | of | <b>Guilderland</b> - |  |
|------|----|----------------------|--|
|------|----|----------------------|--|

|                                          | December  |           |         | Year to Date |               |         |
|------------------------------------------|-----------|-----------|---------|--------------|---------------|---------|
|                                          | 2017      | 2018      | +/-     | 2017         | 2018          | +/-     |
| New Listings                             | 21        | 17        | - 19.0% | 522          | 557           | + 6.7%  |
| Closed Sales                             | 30        | 21        | - 30.0% | 395          | 378           | - 4.3%  |
| Median Sales Price*                      | \$269,000 | \$230,000 | - 14.5% | \$250,000    | \$252,500     | + 1.0%  |
| Percent of Original List Price Received* | 97.2%     | 93.8%     | - 3.4%  | 96.7%        | <b>96.7</b> % | + 0.0%  |
| Days on Market Until Sale                | 59        | 49        | - 16.1% | 48           | 40            | - 16.8% |
| Inventory of Homes for Sale              | 102       | 118       | + 15.7% |              |               |         |
| Months Supply of Inventory               | 3.2       | 3.8       | + 19.4% |              |               |         |