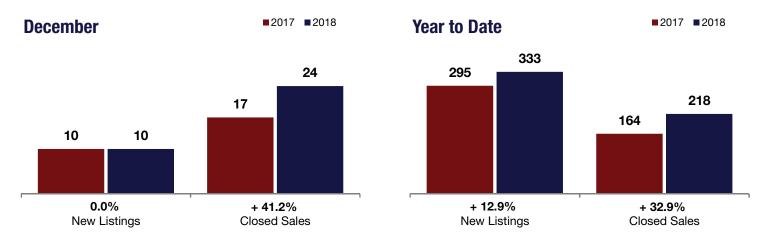

## **Town of Malta**

| 0.0%         | + 41.2%      | + 8.4%             |
|--------------|--------------|--------------------|
| Change in    | Change in    | Change in          |
| New Listings | Closed Sales | Median Sales Price |

|                                          |           | December  |         |           | rear to Date |         |  |
|------------------------------------------|-----------|-----------|---------|-----------|--------------|---------|--|
|                                          | 2017      | 2018      | +/-     | 2017      | 2018         | +/-     |  |
| New Listings                             | 10        | 10        | 0.0%    | 295       | 333          | + 12.9% |  |
| Closed Sales                             | 17        | 24        | + 41.2% | 164       | 218          | + 32.9% |  |
| Median Sales Price*                      | \$314,881 | \$341,188 | + 8.4%  | \$323,155 | \$332,974    | + 3.0%  |  |
| Percent of Original List Price Received* | 99.0%     | 100.1%    | + 1.2%  | 98.9%     | 100.0%       | + 1.2%  |  |
| Days on Market Until Sale                | 65        | 30        | - 53.0% | 44        | 38           | - 14.1% |  |
| Inventory of Homes for Sale              | 83        | 80        | - 3.6%  |           |              |         |  |
| Months Supply of Inventory               | 5.3       | 4.7       | - 11.1% |           |              |         |  |

<sup>\*</sup> Does not account for seller concessions. | Activity for one month can sometimes look extreme due to small sample size.