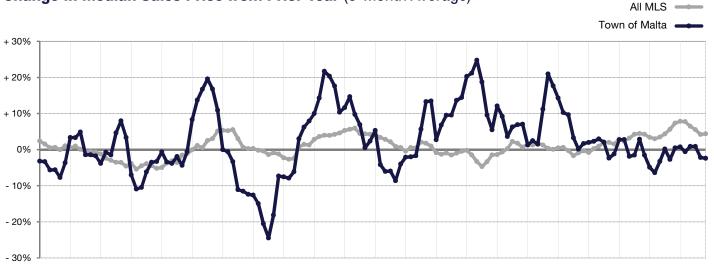

## **Change in Median Sales Price from Prior Year** (6-Month Average)\*\*

<sup>1-20087-20081-20097-20091-20107-20101-20117-20111-20127-20121-20137-20131-20147-20141-20157-20151-20167-20161-20177-20171-20187-2018</sup>