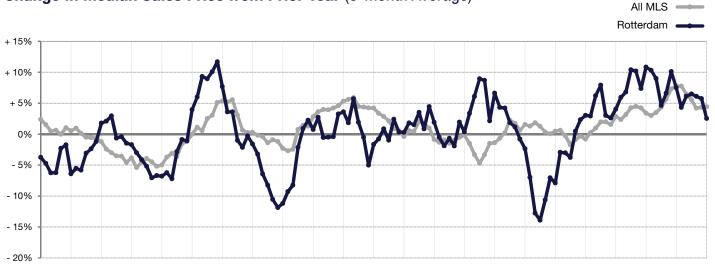

## Change in Median Sales Price from Prior Year (6-Month Average)\*\*

<sup>1-20087-20081-20097-20091-20107-20101-20117-20111-20127-20121-20137-20131-20147-20141-20157-20151-20167-20161-20177-20171-20187-20181-2019</sup>