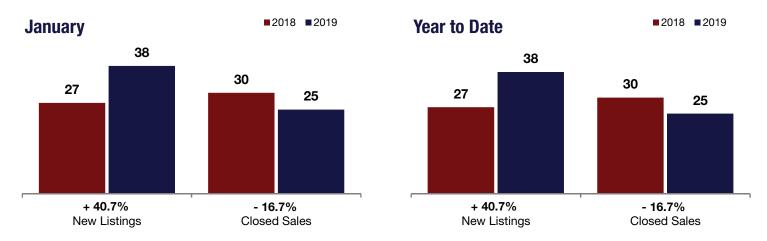

## Rotterdam

+ 40.7% - 16.7%

Change in Change in New Listings Closed Sales

**January** 

Change in Median Sales Price

**Year to Date** 

+ 2.8%

|           |                                             |                                                                                              | 1001110 20110                                                                                                                                           |                                                                                                                                                                                             |                                                                                                                                                                                                                                 |
|-----------|---------------------------------------------|----------------------------------------------------------------------------------------------|---------------------------------------------------------------------------------------------------------------------------------------------------------|---------------------------------------------------------------------------------------------------------------------------------------------------------------------------------------------|---------------------------------------------------------------------------------------------------------------------------------------------------------------------------------------------------------------------------------|
| 2018      | 2019                                        | +/-                                                                                          | 2018                                                                                                                                                    | 2019                                                                                                                                                                                        | +/-                                                                                                                                                                                                                             |
| 27        | 38                                          | + 40.7%                                                                                      | 27                                                                                                                                                      | 38                                                                                                                                                                                          | + 40.7%                                                                                                                                                                                                                         |
| 30        | 25                                          | - 16.7%                                                                                      | 30                                                                                                                                                      | 25                                                                                                                                                                                          | - 16.7%                                                                                                                                                                                                                         |
| \$168,150 | \$172,900                                   | + 2.8%                                                                                       | \$168,150                                                                                                                                               | \$172,900                                                                                                                                                                                   | + 2.8%                                                                                                                                                                                                                          |
| 93.6%     | 95.0%                                       | + 1.5%                                                                                       | 93.6%                                                                                                                                                   | 95.0%                                                                                                                                                                                       | + 1.5%                                                                                                                                                                                                                          |
| 61        | 46                                          | - 23.8%                                                                                      | 61                                                                                                                                                      | 46                                                                                                                                                                                          | - 23.8%                                                                                                                                                                                                                         |
| 114       | 102                                         | - 10.5%                                                                                      |                                                                                                                                                         |                                                                                                                                                                                             |                                                                                                                                                                                                                                 |
| 2.9       | 2.8                                         | - 4.0%                                                                                       |                                                                                                                                                         |                                                                                                                                                                                             |                                                                                                                                                                                                                                 |
|           | 27<br>30<br>\$168,150<br>93.6%<br>61<br>114 | 2018  2019    27  38    30  25    \$168,150  \$172,900    93.6%  95.0%    61  46    114  102 | 2018  2019  + / -    27  38  + 40.7%    30  25  - 16.7%    \$168,150  \$172,900  + 2.8%    93.6%  95.0%  + 1.5%    61  46  - 23.8%    114  102  - 10.5% | 2018  2019  + / -  2018    27  38  + 40.7%  27    30  25  - 16.7%  30    \$168,150  \$172,900  + 2.8%  \$168,150    93.6%  95.0%  + 1.5%  93.6%    61  46  - 23.8%  61    114  102  - 10.5% | 2018  2019  + / -  2018  2019    27  38  + 40.7%  27  38    30  25  - 16.7%  30  25    \$168,150  \$172,900  + 2.8%  \$168,150  \$172,900    93.6%  95.0%  + 1.5%  93.6%  95.0%    61  46  - 23.8%  61  46    114  102  - 10.5% |

<sup>\*</sup> Does not account for seller concessions. | Activity for one month can sometimes look extreme due to small sample size.