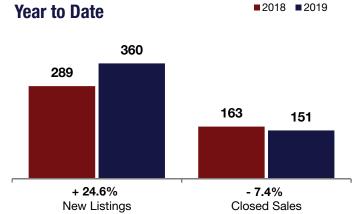

|                                          | January   |           |         | Year to Date |           |         |
|------------------------------------------|-----------|-----------|---------|--------------|-----------|---------|
|                                          | 2018      | 2019      | +/-     | 2018         | 2019      | +/-     |
| New Listings                             | 289       | 360       | + 24.6% | 289          | 360       | + 24.6% |
| Closed Sales                             | 163       | 151       | - 7.4%  | 163          | 151       | - 7.4%  |
| Median Sales Price*                      | \$300,000 | \$289,000 | - 3.7%  | \$300,000    | \$289,000 | - 3.7%  |
| Percent of Original List Price Received* | 97.2%     | 96.7%     | - 0.5%  | 97.2%        | 96.7%     | - 0.5%  |
| Days on Market Until Sale                | 56        | 64        | + 16.1% | 56           | 64        | + 16.1% |
| Inventory of Homes for Sale              | 1,211     | 1,337     | + 10.4% |              |           |         |
| Months Supply of Inventory               | 4.7       | 5.6       | + 19.2% |              |           |         |