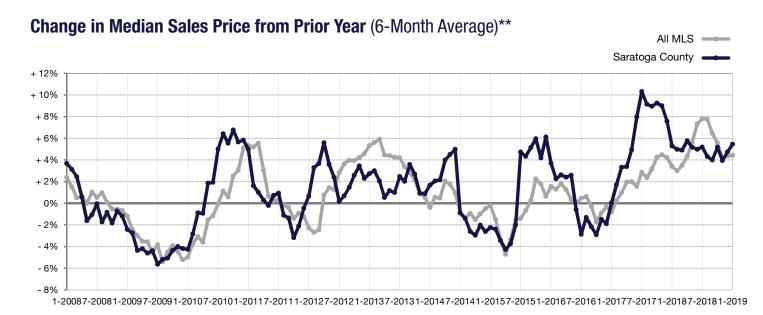

## \*\* Each dot represents the change in median sales price from the prior year using a 6-month weighted average. This means that each of the 6 months used in a dot are proportioned according to their share of sales during that period. | Current as of February 7, 2019. All data from GCAR Multiple Listing Service. | Powered by ShowingTime 10K.