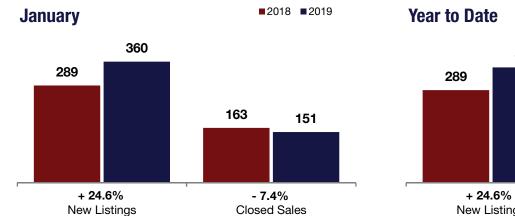

## + 24.6% - 7.4% - 3.7%

| Saratoga County | Change in           | Change in           | Change in                 |
|-----------------|---------------------|---------------------|---------------------------|
|                 | <b>New Listings</b> | <b>Closed Sales</b> | <b>Median Sales Price</b> |
|                 |                     |                     |                           |

|                                          | January   |           |         | Year to Date |           |         |
|------------------------------------------|-----------|-----------|---------|--------------|-----------|---------|
|                                          | 2018      | 2019      | +/-     | 2018         | 2019      | +/-     |
| New Listings                             | 289       | 360       | + 24.6% | 289          | 360       | + 24.6% |
| Closed Sales                             | 163       | 151       | - 7.4%  | 163          | 151       | - 7.4%  |
| Median Sales Price*                      | \$300,000 | \$289,000 | - 3.7%  | \$300,000    | \$289,000 | - 3.7%  |
| Percent of Original List Price Received* | 97.2%     | 96.7%     | - 0.5%  | 97.2%        | 96.7%     | - 0.5%  |
| Days on Market Until Sale                | 56        | 64        | + 16.1% | 56           | 64        | + 16.1% |
| Inventory of Homes for Sale              | 1,211     | 1,337     | + 10.4% |              |           |         |
| Months Supply of Inventory               | 4.7       | 5.6       | + 19.2% |              |           |         |