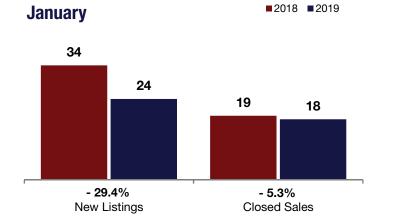

## - 29.4% - 5.3% - 14.6%

| Schoharie County | Change in           | Change in    | Change in                 |
|------------------|---------------------|--------------|---------------------------|
|                  | <b>New Listings</b> | Closed Sales | <b>Median Sales Price</b> |
| Scholaric County |                     |              |                           |

|                                          |           | January   |         |           | Year to Date |         |  |
|------------------------------------------|-----------|-----------|---------|-----------|--------------|---------|--|
|                                          | 2018      | 2019      | +/-     | 2018      | 2019         | +/-     |  |
| New Listings                             | 34        | 24        | - 29.4% | 34        | 24           | - 29.4% |  |
| Closed Sales                             | 19        | 18        | - 5.3%  | 19        | 18           | - 5.3%  |  |
| Median Sales Price*                      | \$140,000 | \$119,500 | - 14.6% | \$140,000 | \$119,500    | - 14.6% |  |
| Percent of Original List Price Received* | 90.3%     | 90.9%     | + 0.7%  | 90.3%     | 90.9%        | + 0.7%  |  |
| Days on Market Until Sale                | 91        | 98        | + 8.6%  | 91        | 98           | + 8.6%  |  |
| Inventory of Homes for Sale              | 172       | 144       | - 16.3% |           |              |         |  |
| Months Supply of Inventory               | 5.7       | 5.9       | + 2.2%  |           |              |         |  |