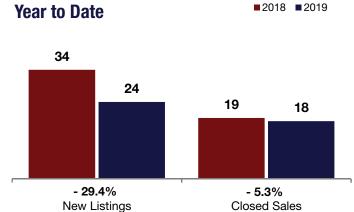

## - 29.4% - 5.3% - 14.6%

| Schoharie County | Change in           | Change in    | Change in                 |
|------------------|---------------------|--------------|---------------------------|
|                  | <b>New Listings</b> | Closed Sales | <b>Median Sales Price</b> |
| Scholaric County |                     |              |                           |

|                                          |           | January   |         |           | Year to Date |         |  |
|------------------------------------------|-----------|-----------|---------|-----------|--------------|---------|--|
|                                          | 2018      | 2019      | +/-     | 2018      | 2019         | +/-     |  |
| New Listings                             | 34        | 24        | - 29.4% | 34        | 24           | - 29.4% |  |
| Closed Sales                             | 19        | 18        | - 5.3%  | 19        | 18           | - 5.3%  |  |
| Median Sales Price*                      | \$140,000 | \$119,500 | - 14.6% | \$140,000 | \$119,500    | - 14.6% |  |
| Percent of Original List Price Received* | 90.3%     | 90.9%     | + 0.7%  | 90.3%     | 90.9%        | + 0.7%  |  |
| Days on Market Until Sale                | 91        | 98        | + 8.6%  | 91        | 98           | + 8.6%  |  |
| Inventory of Homes for Sale              | 172       | 144       | - 16.3% |           |              |         |  |
| Months Supply of Inventory               | 5.7       | 5.9       | + 2.2%  |           |              |         |  |