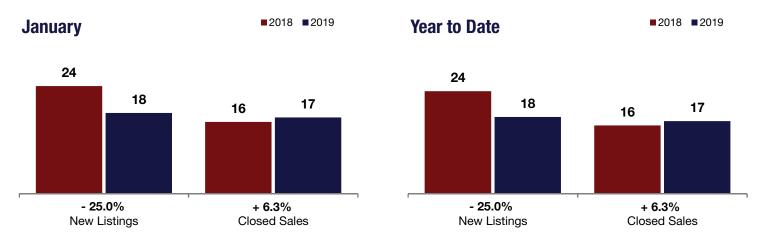

## Town of East Greenbush

**- 25.0% + 6.3%** 

+ 9.7%

Change in New Listings Change in Closed Sales

Change in Median Sales Price

| ar to Date |
|------------|
|            |

|                                          | 2018      | 2019      | +/-     | 2018      | 2019      | +/-     |
|------------------------------------------|-----------|-----------|---------|-----------|-----------|---------|
| New Listings                             | 24        | 18        | - 25.0% | 24        | 18        | - 25.0% |
| Closed Sales                             | 16        | 17        | + 6.3%  | 16        | 17        | + 6.3%  |
| Median Sales Price*                      | \$165,950 | \$182,000 | + 9.7%  | \$165,950 | \$182,000 | + 9.7%  |
| Percent of Original List Price Received* | 93.7%     | 93.8%     | + 0.1%  | 93.7%     | 93.8%     | + 0.1%  |
| Days on Market Until Sale                | 49        | 32        | - 35.6% | 49        | 32        | - 35.6% |
| Inventory of Homes for Sale              | 63        | 70        | + 11.1% |           |           |         |
| Months Supply of Inventory               | 2.9       | 3.2       | + 12.8% |           |           |         |

<sup>\*</sup> Does not account for seller concessions. | Activity for one month can sometimes look extreme due to small sample size.