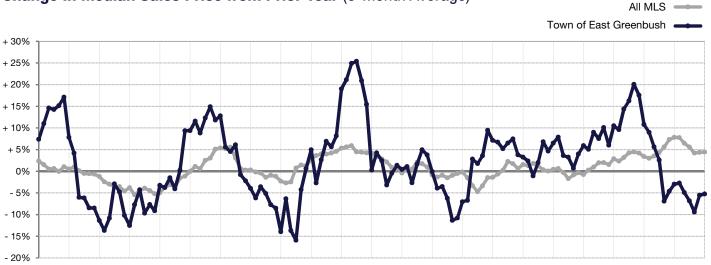

## Change in Median Sales Price from Prior Year (6-Month Average)\*\*

<sup>1-20087-20081-20097-20091-20107-20101-20117-20111-20127-20121-20137-20131-20147-20141-20157-20151-20167-20161-20177-20171-20187-20181-20190-20190-20190-20190-20190-20190-20190-20190-20190-20190-20190-20190-20190-20190-20190-20190-20190-20190-20190-20190-20190-20190-20190-20190-20190-20190-20190-20190-20190-20190-20190-20190-20190-20190-20190-20190-20190-20190-20190-20190-20190-20190-20190-20190-20190-20190-20190-20190-20190-20190-20190-20190-20190-20190-20190-20190-20190-20190-20190-20190-20190-20190-20190-20190-20190-20190-20190-20190-20190-20190-20190-20190-20190-20190-20190-20190-20190-20190-20190-20190-20190-20190-20190-20190-20190-20190-20190-20190-20190-20190-20190-20190-20190-20190-20190-20190-20190-20190-20190-20190-20190-20190-20190-20190-20190-20190-20190-20190-20190-20190-20190-20190-20190-20190-20190-20190-20190-20190-20190-20190-20190-20190-20190-20190-20190-20190-20190-20190-20190-20190-20190-20190-20190-20190-20190-20190-20190-20190-20190-20190-20190-20190-20190-20190-20190-20190-20190-20190-20190-20190-20190-20190-20190-20190-20190-20190-20190-20190-20190-20190-20190-20190-20190-20190-20190-20190-20190-20190-20190-20190-20190-20190-20190-20190-20190-20190-20190-20190-20190-20190-20190-20190-20190-20190-20190-20190-20190-20190-20190-20190-20190-20190-20190-20190-20190-20190-20190-20190-20190-20190-20190-20190-20190-20190-20190-20190-20190-20190-20190-20190-20190-20190-20190-20190-20190-20190-20190-20190-20190-20190-20190-20190-20190-20190-20190-20190-20190-20190-20190-20190-20190-20190-20190-20190-20190-20190-20190-20190-20190-20190-20190-20190-20190-20190-20190-20190-20190-20190-20190-20190-20190-20190-20190-20190-20190-20190-20190-20190-20190-20190-20190-20190-20190-20190-20190-20190-20190-20190-20190-20190-20190-20190-20190-20190-20190-20190-20190-20190-20190-20190-20190-20190-20190-20190-20190-20190-20190-20190-20190-20190-20190-20190-20190-20190-20190-20190-20190-20190-20190-20190-20190-20190-20190-20190-20190-20190-20190-20190-20190-20190-20190-20190-20190-20190-20190-20190-20190-20190-20</sup>