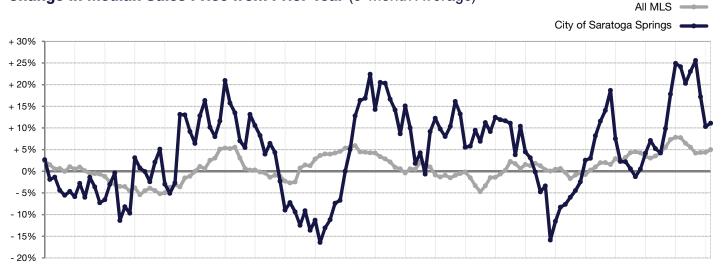

## Change in Median Sales Price from Prior Year (6-Month Average)\*\*

<sup>1-20087-20081-20097-20091-20107-20101-20117-20111-20127-20121-20137-20131-20147-20141-20157-20151-20167-20161-20177-20171-20187-20181-20190-20190-20190-20190-20190-20190-20190-20190-20190-20190-20190-20190-20190-20190-20190-20190-20190-20190-20190-20190-20190-20190-20190-20190-20190-20190-20190-20190-20190-20190-20190-20190-20190-20190-20190-20190-20190-20190-20190-20190-20190-20190-20190-20190-20190-20190-20190-20190-20190-20190-20190-20190-20190-20190-20190-20190-20190-20190-20190-20190-20190-20190-20190-20190-20190-20190-20190-20190-20190-20190-20190-20190-20190-20190-20190-20190-20190-20190-20190-20190-20190-20190-20190-20190-20190-20190-20190-20190-20190-20190-20190-20190-20190-20190-20190-20190-20190-20190-20190-20190-20190-20190-20190-20190-20190-20190-20190-20190-20190-20190-20190-20190-20190-20190-20190-20190-20190-20190-20190-20190-20190-20190-20190-20190-20190-20190-20190-20190-20190-20190-20190-20190-20190-20190-20190-20190-20190-20190-20190-20190-20190-20190-20190-20190-20190-20190-20190-20190-20190-20190-20190-20190-20190-20190-20190-20190-20190-20190-20190-20190-20190-20190-20190-20190-20190-20190-20190-20190-20190-20190-20190-20190-20190-20190-20190-20190-20190-20190-20190-20190-20190-20190-20190-20190-20190-20190-20190-20190-20190-20190-20190-20190-20190-20190-20190-20190-20190-20190-20190-20190-20190-20190-20190-20190-20190-20190-20190-20190-20190-20190-20190-20190-20190-20190-20190-20190-20190-20190-20190-20190-20190-20190-20190-20190-20190-20190-20190-20190-20190-20190-20190-20190-20190-20190-20190-20190-20190-20190-20190-20190-20190-20190-20190-20190-20190-20190-20190-20190-20190-20190-20190-20190-20190-20190-20190-20190-20190-20190-20190-20190-20190-20190-20190-20190-20190-20190-20190-20190-20190-20190-20190-20190-20190-20190-20190-20190-20190-20190-20190-20190-20190-20190-20190-20190-20190-20190-20190-20190-20190-20190-20190-20190-20190-20190-20190-20190-20190-20190-20190-20190-20190-20190-20190-20190-20190-20190-20190-20190-20190-20190-20190-20190-20190-20190-20190-20190-20190-20190-20</sup>