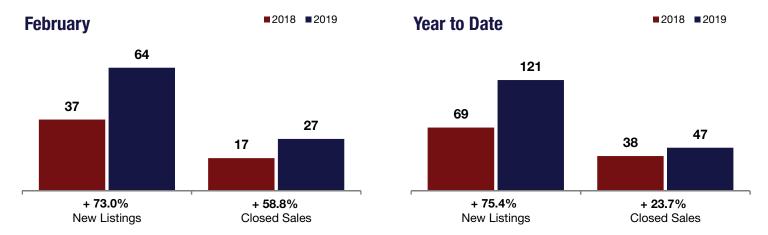

## **Local Market Update - February 2019**

A RESEARCH TOOL PROVIDED BY THE GREATER CAPITAL ASSOCIATION OF REALTORS®

**Year to Date** 

## City of Saratoga Springs

| + | 73.0% | + 58.8% | - 9.6% |
|---|-------|---------|--------|
|---|-------|---------|--------|

Change in Change in Change in

New Listings Closed Sales Median Sales Price

| - 0.01 d.d <b>y</b> |                                                     |                                                                           |                                                                                                                                                                                                                     |                                                                                                                                                                                                                                                                           |                                                                                                                                                                                                                                                                                                                                                                                                                                                                  |
|---------------------|-----------------------------------------------------|---------------------------------------------------------------------------|---------------------------------------------------------------------------------------------------------------------------------------------------------------------------------------------------------------------|---------------------------------------------------------------------------------------------------------------------------------------------------------------------------------------------------------------------------------------------------------------------------|------------------------------------------------------------------------------------------------------------------------------------------------------------------------------------------------------------------------------------------------------------------------------------------------------------------------------------------------------------------------------------------------------------------------------------------------------------------|
| 2018                | 2019                                                | +/-                                                                       | 2018                                                                                                                                                                                                                | 2019                                                                                                                                                                                                                                                                      | +/-                                                                                                                                                                                                                                                                                                                                                                                                                                                              |
| 37                  | 64                                                  | + 73.0%                                                                   | 69                                                                                                                                                                                                                  | 121                                                                                                                                                                                                                                                                       | + 75.4%                                                                                                                                                                                                                                                                                                                                                                                                                                                          |
| 17                  | 27                                                  | + 58.8%                                                                   | 38                                                                                                                                                                                                                  | 47                                                                                                                                                                                                                                                                        | + 23.7%                                                                                                                                                                                                                                                                                                                                                                                                                                                          |
| \$415,000           | \$375,000                                           | - 9.6%                                                                    | \$377,400                                                                                                                                                                                                           | \$417,000                                                                                                                                                                                                                                                                 | + 10.5%                                                                                                                                                                                                                                                                                                                                                                                                                                                          |
| 94.6%               | 97.0%                                               | + 2.5%                                                                    | 94.0%                                                                                                                                                                                                               | 97.1%                                                                                                                                                                                                                                                                     | + 3.3%                                                                                                                                                                                                                                                                                                                                                                                                                                                           |
| 92                  | 51                                                  | - 44.7%                                                                   | 77                                                                                                                                                                                                                  | 52                                                                                                                                                                                                                                                                        | - 32.6%                                                                                                                                                                                                                                                                                                                                                                                                                                                          |
| 174                 | 214                                                 | + 23.0%                                                                   |                                                                                                                                                                                                                     |                                                                                                                                                                                                                                                                           |                                                                                                                                                                                                                                                                                                                                                                                                                                                                  |
| 5.3                 | 6.4                                                 | + 20.8%                                                                   |                                                                                                                                                                                                                     |                                                                                                                                                                                                                                                                           |                                                                                                                                                                                                                                                                                                                                                                                                                                                                  |
|                     | 2018<br>37<br>17<br>\$415,000<br>94.6%<br>92<br>174 | 2018 2019  37 64  17 27  \$415,000 \$375,000  94.6% 97.0%  92 51  174 214 | 2018     2019     + / -       37     64     + 73.0%       17     27     + 58.8%       \$415,000     \$375,000     - 9.6%       94.6%     97.0%     + 2.5%       92     51     - 44.7%       174     214     + 23.0% | 2018     2019     + / -     2018       37     64     + 73.0%     69       17     27     + 58.8%     38       \$415,000     \$375,000     - 9.6%     \$377,400       94.6%     97.0%     + 2.5%     94.0%       92     51     - 44.7%     77       174     214     + 23.0% | 2018         2019         + / -         2018         2019           37         64         + 73.0%         69         121           17         27         + 58.8%         38         47           \$415,000         \$375,000         - 9.6%         \$377,400         \$417,000           94.6%         97.0%         + 2.5%         94.0%         97.1%           92         51         - 44.7%         77         52           174         214         + 23.0% |

**February** 

<sup>\*</sup> Does not account for seller concessions. | Activity for one month can sometimes look extreme due to small sample size.