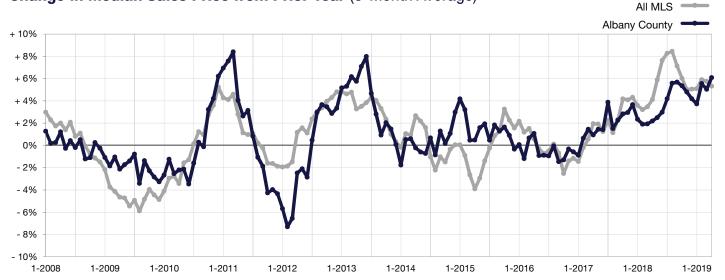

## **Change in Median Sales Price from Prior Year** (6-Month Average)\*\*

<sup>\*\*</sup> Each dot represents the change in median sales price from the prior year using a 6-month weighted average.

This means that each of the 6 months used in a dot are proportioned according to their share of sales during that period.