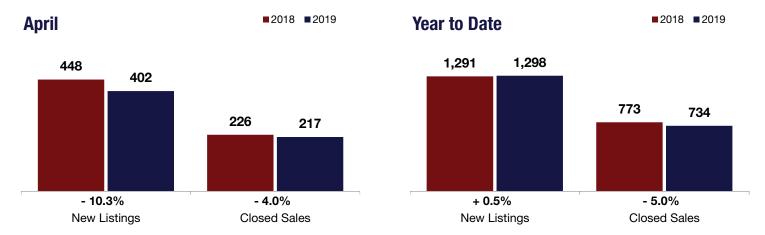

## **Albany County**

**- 10.3% - 4.0%** 

+ 0.6%

Change in New Listings

Anril

Change in Closed Sales

Change in Median Sales Price

Year to Date

| Aprii     |                                               |                                                                                                                                         | i cai to bate                                                                                                                                                                                                         |                                                                                                                                                                                                                                                                                 |                                                                                                                                                                                                                                                                                                                                                                                                                                                                           |
|-----------|-----------------------------------------------|-----------------------------------------------------------------------------------------------------------------------------------------|-----------------------------------------------------------------------------------------------------------------------------------------------------------------------------------------------------------------------|---------------------------------------------------------------------------------------------------------------------------------------------------------------------------------------------------------------------------------------------------------------------------------|---------------------------------------------------------------------------------------------------------------------------------------------------------------------------------------------------------------------------------------------------------------------------------------------------------------------------------------------------------------------------------------------------------------------------------------------------------------------------|
| 2018      | 2019                                          | +/-                                                                                                                                     | 2018                                                                                                                                                                                                                  | 2019                                                                                                                                                                                                                                                                            | +/-                                                                                                                                                                                                                                                                                                                                                                                                                                                                       |
| 448       | 402                                           | - 10.3%                                                                                                                                 | 1,291                                                                                                                                                                                                                 | 1,298                                                                                                                                                                                                                                                                           | + 0.5%                                                                                                                                                                                                                                                                                                                                                                                                                                                                    |
| 226       | 217                                           | - 4.0%                                                                                                                                  | 773                                                                                                                                                                                                                   | 734                                                                                                                                                                                                                                                                             | - 5.0%                                                                                                                                                                                                                                                                                                                                                                                                                                                                    |
| \$223,900 | \$225,250                                     | + 0.6%                                                                                                                                  | \$215,000                                                                                                                                                                                                             | \$227,000                                                                                                                                                                                                                                                                       | + 5.6%                                                                                                                                                                                                                                                                                                                                                                                                                                                                    |
| 97.4%     | 95.0%                                         | - 2.4%                                                                                                                                  | 96.1%                                                                                                                                                                                                                 | 95.6%                                                                                                                                                                                                                                                                           | - 0.5%                                                                                                                                                                                                                                                                                                                                                                                                                                                                    |
| 54        | 63                                            | + 18.2%                                                                                                                                 | 53                                                                                                                                                                                                                    | 61                                                                                                                                                                                                                                                                              | + 14.5%                                                                                                                                                                                                                                                                                                                                                                                                                                                                   |
| 813       | 856                                           | + 5.3%                                                                                                                                  |                                                                                                                                                                                                                       |                                                                                                                                                                                                                                                                                 |                                                                                                                                                                                                                                                                                                                                                                                                                                                                           |
| 3.2       | 3.6                                           | + 13.5%                                                                                                                                 |                                                                                                                                                                                                                       |                                                                                                                                                                                                                                                                                 |                                                                                                                                                                                                                                                                                                                                                                                                                                                                           |
|           | 448<br>226<br>\$223,900<br>97.4%<br>54<br>813 | 2018     2019       448     402       226     217       \$223,900     \$225,250       97.4%     95.0%       54     63       813     856 | 2018     2019     + / -       448     402     - 10.3%       226     217     - 4.0%       \$223,900     \$225,250     + 0.6%       97.4%     95.0%     - 2.4%       54     63     + 18.2%       813     856     + 5.3% | 2018     2019     + / -     2018       448     402     - 10.3%     1,291       226     217     - 4.0%     773       \$223,900     \$225,250     + 0.6%     \$215,000       97.4%     95.0%     - 2.4%     96.1%       54     63     + 18.2%     53       813     856     + 5.3% | 2018         2019         + / -         2018         2019           448         402         - 10.3%         1,291         1,298           226         217         - 4.0%         773         734           \$223,900         \$225,250         + 0.6%         \$215,000         \$227,000           97.4%         95.0%         - 2.4%         96.1%         95.6%           54         63         + 18.2%         53         61           813         856         + 5.3% |

<sup>\*</sup> Does not account for seller concessions. | Activity for one month can sometimes look extreme due to small sample size.