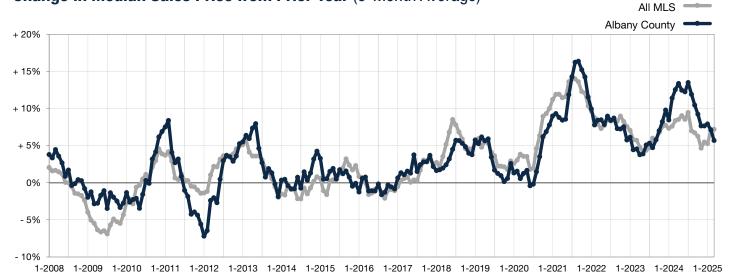

## **Change in Median Sales Price from Prior Year** (6-Month Average)\*\*

<sup>\*\*</sup> Each dot represents the change in median sales price from the prior year using a 6-month weighted average.

This means that each of the 6 months used in a dot are proportioned according to their share of sales during that period.