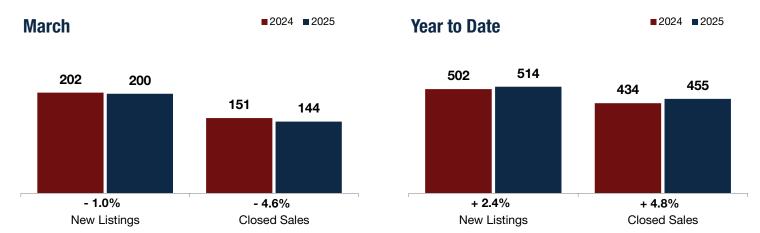

## **Albany County**

- 1.0% - 4.6% - 2.4%

Change in C
New Listings Clo

March

Change in Closed Sales

Change in Median Sales Price

**Year to Date** 

| Widi Cii  |                                               |                                                                                                                                          | ical to bate                                                                                                                                                                                                           |                                                                                                                                                                                                                                                                                                                                                                                        |                                                                                                                                                                                                                                                                                                                                                                                                                                                                        |
|-----------|-----------------------------------------------|------------------------------------------------------------------------------------------------------------------------------------------|------------------------------------------------------------------------------------------------------------------------------------------------------------------------------------------------------------------------|----------------------------------------------------------------------------------------------------------------------------------------------------------------------------------------------------------------------------------------------------------------------------------------------------------------------------------------------------------------------------------------|------------------------------------------------------------------------------------------------------------------------------------------------------------------------------------------------------------------------------------------------------------------------------------------------------------------------------------------------------------------------------------------------------------------------------------------------------------------------|
| 2024      | 2025                                          | +/-                                                                                                                                      | 2024                                                                                                                                                                                                                   | 2025                                                                                                                                                                                                                                                                                                                                                                                   | +/-                                                                                                                                                                                                                                                                                                                                                                                                                                                                    |
| 202       | 200                                           | - 1.0%                                                                                                                                   | 502                                                                                                                                                                                                                    | 514                                                                                                                                                                                                                                                                                                                                                                                    | + 2.4%                                                                                                                                                                                                                                                                                                                                                                                                                                                                 |
| 151       | 144                                           | - 4.6%                                                                                                                                   | 434                                                                                                                                                                                                                    | 455                                                                                                                                                                                                                                                                                                                                                                                    | + 4.8%                                                                                                                                                                                                                                                                                                                                                                                                                                                                 |
| \$317,500 | \$310,000                                     | - 2.4%                                                                                                                                   | \$300,000                                                                                                                                                                                                              | \$311,000                                                                                                                                                                                                                                                                                                                                                                              | + 3.7%                                                                                                                                                                                                                                                                                                                                                                                                                                                                 |
| 99.2%     | 100.7%                                        | + 1.5%                                                                                                                                   | 99.7%                                                                                                                                                                                                                  | 99.2%                                                                                                                                                                                                                                                                                                                                                                                  | - 0.5%                                                                                                                                                                                                                                                                                                                                                                                                                                                                 |
| 30        | 24                                            | - 20.5%                                                                                                                                  | 30                                                                                                                                                                                                                     | 30                                                                                                                                                                                                                                                                                                                                                                                     | - 2.6%                                                                                                                                                                                                                                                                                                                                                                                                                                                                 |
| 197       | 172                                           | - 12.7%                                                                                                                                  |                                                                                                                                                                                                                        |                                                                                                                                                                                                                                                                                                                                                                                        |                                                                                                                                                                                                                                                                                                                                                                                                                                                                        |
| 1.0       | 0.9                                           | - 15.3%                                                                                                                                  |                                                                                                                                                                                                                        |                                                                                                                                                                                                                                                                                                                                                                                        |                                                                                                                                                                                                                                                                                                                                                                                                                                                                        |
|           | 202<br>151<br>\$317,500<br>99.2%<br>30<br>197 | 2024     2025       202     200       151     144       \$317,500     \$310,000       99.2%     100.7%       30     24       197     172 | 2024     2025     + / -       202     200     - 1.0%       151     144     - 4.6%       \$317,500     \$310,000     - 2.4%       99.2%     100.7%     + 1.5%       30     24     - 20.5%       197     172     - 12.7% | 2024         2025         + / -         2024           202         200         - 1.0%         502           151         144         - 4.6%         434           \$317,500         \$310,000         - 2.4%         \$300,000           99.2%         100.7%         + 1.5%         99.7%           30         24         - 20.5%         30           197         172         - 12.7% | 2024         2025         + / -         2024         2025           202         200         - 1.0%         502         514           151         144         - 4.6%         434         455           \$317,500         \$310,000         - 2.4%         \$300,000         \$311,000           99.2%         100.7%         + 1.5%         99.7%         99.2%           30         24         - 20.5%         30         30           197         172         - 12.7% |