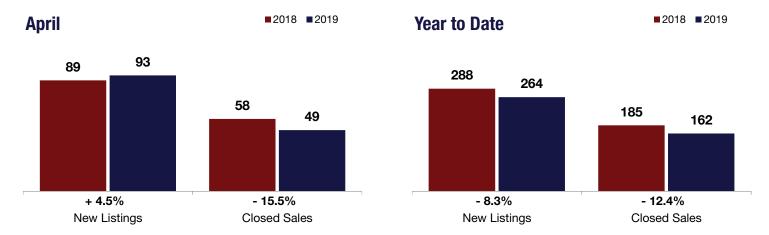

## **City of Albany**

| + 4.5%       | - 15.5%      | - 8.6%             |
|--------------|--------------|--------------------|
| Change in    | Change in    | Change in          |
| New Listings | Closed Sales | Median Sales Price |

|                                          |           | Aprii     |         |           | rear to Date |         |  |
|------------------------------------------|-----------|-----------|---------|-----------|--------------|---------|--|
|                                          | 2018      | 2019      | +/-     | 2018      | 2019         | +/-     |  |
| New Listings                             | 89        | 93        | + 4.5%  | 288       | 264          | - 8.3%  |  |
| Closed Sales                             | 58        | 49        | - 15.5% | 185       | 162          | - 12.4% |  |
| Median Sales Price*                      | \$192,500 | \$176,000 | - 8.6%  | \$178,500 | \$175,000    | - 2.0%  |  |
| Percent of Original List Price Received* | 97.5%     | 92.4%     | - 5.2%  | 95.8%     | 93.9%        | - 2.0%  |  |
| Days on Market Until Sale                | 50        | 70        | + 38.2% | 58        | 60           | + 3.5%  |  |
| Inventory of Homes for Sale              | 150       | 145       | - 3.3%  |           |              |         |  |
| Months Supply of Inventory               | 2.7       | 2.8       | + 2.3%  |           |              |         |  |

<sup>\*</sup> Does not account for seller concessions. | Activity for one month can sometimes look extreme due to small sample size.