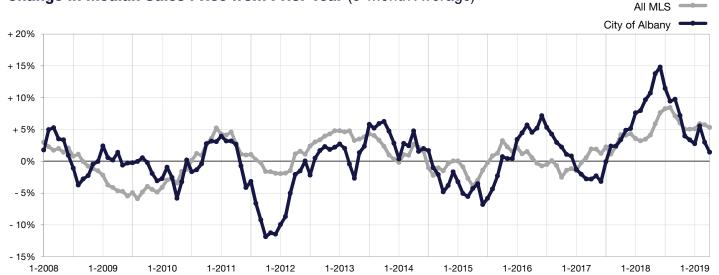

## **Change in Median Sales Price from Prior Year** (6-Month Average)\*\*

<sup>\*\*</sup> Each dot represents the change in median sales price from the prior year using a 6-month weighted average.

This means that each of the 6 months used in a dot are proportioned according to their share of sales during that period.