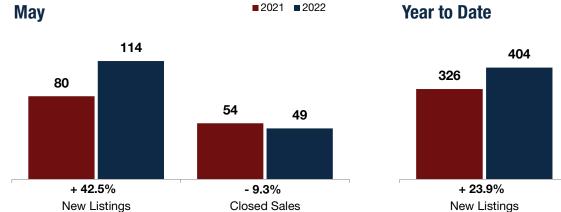

## **City of Albany**

+ 42.5%

- 9.3%

+ 19.4%

Change in New Listings

May

Change in Closed Sales

Change in Median Sales Price

■2021 ■2022

**Year to Date** 

| iviay     |                                             |                                                                                                                                      | real to Date                                                                                                                                                                                                        |                                                                                                                                                                                                                                                                                                                                                                                     |                                                                                                                                                                                                                                                                                                                                                                                                                                                                      |
|-----------|---------------------------------------------|--------------------------------------------------------------------------------------------------------------------------------------|---------------------------------------------------------------------------------------------------------------------------------------------------------------------------------------------------------------------|-------------------------------------------------------------------------------------------------------------------------------------------------------------------------------------------------------------------------------------------------------------------------------------------------------------------------------------------------------------------------------------|----------------------------------------------------------------------------------------------------------------------------------------------------------------------------------------------------------------------------------------------------------------------------------------------------------------------------------------------------------------------------------------------------------------------------------------------------------------------|
| 2021      | 2022                                        | +/-                                                                                                                                  | 2021                                                                                                                                                                                                                | 2022                                                                                                                                                                                                                                                                                                                                                                                | +/-                                                                                                                                                                                                                                                                                                                                                                                                                                                                  |
| 80        | 114                                         | + 42.5%                                                                                                                              | 326                                                                                                                                                                                                                 | 404                                                                                                                                                                                                                                                                                                                                                                                 | + 23.9%                                                                                                                                                                                                                                                                                                                                                                                                                                                              |
| 54        | 49                                          | - 9.3%                                                                                                                               | 284                                                                                                                                                                                                                 | 272                                                                                                                                                                                                                                                                                                                                                                                 | - 4.2%                                                                                                                                                                                                                                                                                                                                                                                                                                                               |
| \$206,000 | \$246,000                                   | + 19.4%                                                                                                                              | \$205,500                                                                                                                                                                                                           | \$223,438                                                                                                                                                                                                                                                                                                                                                                           | + 8.7%                                                                                                                                                                                                                                                                                                                                                                                                                                                               |
| 102.7%    | 102.4%                                      | - 0.3%                                                                                                                               | 99.1%                                                                                                                                                                                                               | 100.0%                                                                                                                                                                                                                                                                                                                                                                              | + 0.9%                                                                                                                                                                                                                                                                                                                                                                                                                                                               |
| 23        | 18                                          | - 21.6%                                                                                                                              | 42                                                                                                                                                                                                                  | 27                                                                                                                                                                                                                                                                                                                                                                                  | - 36.6%                                                                                                                                                                                                                                                                                                                                                                                                                                                              |
| 84        | 81                                          | - 3.6%                                                                                                                               |                                                                                                                                                                                                                     |                                                                                                                                                                                                                                                                                                                                                                                     |                                                                                                                                                                                                                                                                                                                                                                                                                                                                      |
| 1.2       | 1.2                                         | - 3.9%                                                                                                                               |                                                                                                                                                                                                                     |                                                                                                                                                                                                                                                                                                                                                                                     |                                                                                                                                                                                                                                                                                                                                                                                                                                                                      |
|           | 80<br>54<br>\$206,000<br>102.7%<br>23<br>84 | 2021     2022       80     114       54     49       \$206,000     \$246,000       102.7%     102.4%       23     18       84     81 | 2021     2022     + / -       80     114     + 42.5%       54     49     - 9.3%       \$206,000     \$246,000     + 19.4%       102.7%     102.4%     - 0.3%       23     18     - 21.6%       84     81     - 3.6% | 2021         2022         + / -         2021           80         114         + 42.5%         326           54         49         - 9.3%         284           \$206,000         \$246,000         + 19.4%         \$205,500           102.7%         102.4%         - 0.3%         99.1%           23         18         - 21.6%         42           84         81         - 3.6% | 2021         2022         + / -         2021         2022           80         114         + 42.5%         326         404           54         49         - 9.3%         284         272           \$206,000         \$246,000         + 19.4%         \$205,500         \$223,438           102.7%         102.4%         - 0.3%         99.1%         100.0%           23         18         - 21.6%         42         27           84         81         - 3.6% |

<sup>\*</sup> Does not account for seller concessions. | Activity for one month can sometimes look extreme due to small sample size.