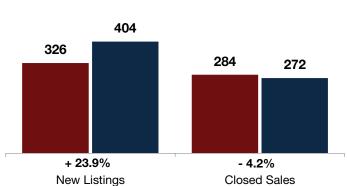

■2021 ■2022

**Year to Date** 

| iviay     |                                             |                                                                                                                                      | real to Date                                                                                                                                                                                                        |                                                                                                                                                                                                                                                                                                                                                                                     |                                                                                                                                                                                                                                                                                                                                                                                                                                                                      |
|-----------|---------------------------------------------|--------------------------------------------------------------------------------------------------------------------------------------|---------------------------------------------------------------------------------------------------------------------------------------------------------------------------------------------------------------------|-------------------------------------------------------------------------------------------------------------------------------------------------------------------------------------------------------------------------------------------------------------------------------------------------------------------------------------------------------------------------------------|----------------------------------------------------------------------------------------------------------------------------------------------------------------------------------------------------------------------------------------------------------------------------------------------------------------------------------------------------------------------------------------------------------------------------------------------------------------------|
| 2021      | 2022                                        | +/-                                                                                                                                  | 2021                                                                                                                                                                                                                | 2022                                                                                                                                                                                                                                                                                                                                                                                | +/-                                                                                                                                                                                                                                                                                                                                                                                                                                                                  |
| 80        | 114                                         | + 42.5%                                                                                                                              | 326                                                                                                                                                                                                                 | 404                                                                                                                                                                                                                                                                                                                                                                                 | + 23.9%                                                                                                                                                                                                                                                                                                                                                                                                                                                              |
| 54        | 49                                          | - 9.3%                                                                                                                               | 284                                                                                                                                                                                                                 | 272                                                                                                                                                                                                                                                                                                                                                                                 | - 4.2%                                                                                                                                                                                                                                                                                                                                                                                                                                                               |
| \$206,000 | \$246,000                                   | + 19.4%                                                                                                                              | \$205,500                                                                                                                                                                                                           | \$223,438                                                                                                                                                                                                                                                                                                                                                                           | + 8.7%                                                                                                                                                                                                                                                                                                                                                                                                                                                               |
| 102.7%    | 102.4%                                      | - 0.3%                                                                                                                               | 99.1%                                                                                                                                                                                                               | 100.0%                                                                                                                                                                                                                                                                                                                                                                              | + 0.9%                                                                                                                                                                                                                                                                                                                                                                                                                                                               |
| 23        | 18                                          | - 21.6%                                                                                                                              | 42                                                                                                                                                                                                                  | 27                                                                                                                                                                                                                                                                                                                                                                                  | - 36.6%                                                                                                                                                                                                                                                                                                                                                                                                                                                              |
| 84        | 81                                          | - 3.6%                                                                                                                               |                                                                                                                                                                                                                     |                                                                                                                                                                                                                                                                                                                                                                                     |                                                                                                                                                                                                                                                                                                                                                                                                                                                                      |
| 1.2       | 1.2                                         | - 3.9%                                                                                                                               |                                                                                                                                                                                                                     |                                                                                                                                                                                                                                                                                                                                                                                     |                                                                                                                                                                                                                                                                                                                                                                                                                                                                      |
|           | 80<br>54<br>\$206,000<br>102.7%<br>23<br>84 | 2021     2022       80     114       54     49       \$206,000     \$246,000       102.7%     102.4%       23     18       84     81 | 2021     2022     + / -       80     114     + 42.5%       54     49     - 9.3%       \$206,000     \$246,000     + 19.4%       102.7%     102.4%     - 0.3%       23     18     - 21.6%       84     81     - 3.6% | 2021         2022         + / -         2021           80         114         + 42.5%         326           54         49         - 9.3%         284           \$206,000         \$246,000         + 19.4%         \$205,500           102.7%         102.4%         - 0.3%         99.1%           23         18         - 21.6%         42           84         81         - 3.6% | 2021         2022         + / -         2021         2022           80         114         + 42.5%         326         404           54         49         - 9.3%         284         272           \$206,000         \$246,000         + 19.4%         \$205,500         \$223,438           102.7%         102.4%         - 0.3%         99.1%         100.0%           23         18         - 21.6%         42         27           84         81         - 3.6% |

<sup>\*</sup> Does not account for seller concessions. | Activity for one month can sometimes look extreme due to small sample size.