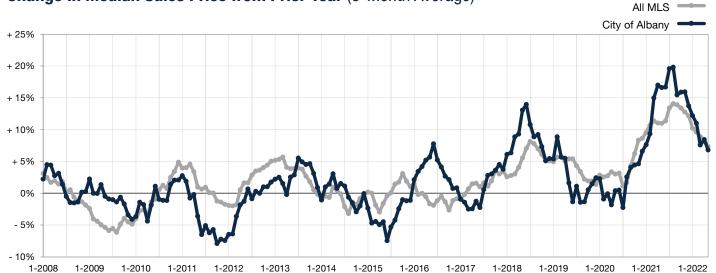

## **Change in Median Sales Price from Prior Year** (6-Month Average)\*\*

<sup>\*\*</sup> Each dot represents the change in median sales price from the prior year using a 6-month weighted average.

This means that each of the 6 months used in a dot are proportioned according to their share of sales during that period.