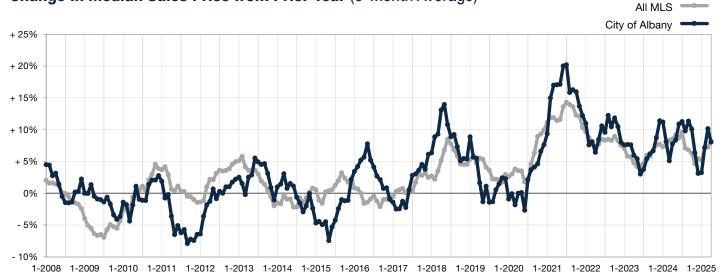

## **Change in Median Sales Price from Prior Year** (6-Month Average)\*\*

<sup>\*\*</sup> Each dot represents the change in median sales price from the prior year using a 6-month weighted average.

This means that each of the 6 months used in a dot are proportioned according to their share of sales during that period.