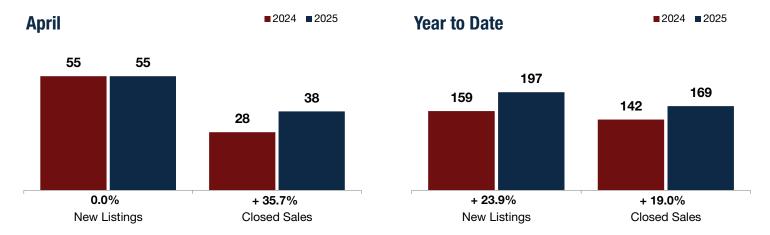

## **City of Albany**

0.0% + 35.7%

Change in

Change in

- 2.3%

Change in New Listings

**Anril** 

Closed Sales

Sales Median Sales Price

**Year to Date** 

| Арііі     |                                             |                                                                                      | rear to Date                                                                                                             |                                                                                                                                                                                                                                                                        |                                                                                                                                                                                                                                                                                                                                                                                                                                                                |
|-----------|---------------------------------------------|--------------------------------------------------------------------------------------|--------------------------------------------------------------------------------------------------------------------------|------------------------------------------------------------------------------------------------------------------------------------------------------------------------------------------------------------------------------------------------------------------------|----------------------------------------------------------------------------------------------------------------------------------------------------------------------------------------------------------------------------------------------------------------------------------------------------------------------------------------------------------------------------------------------------------------------------------------------------------------|
| 2024      | 2025                                        | +/-                                                                                  | 2024                                                                                                                     | 2025                                                                                                                                                                                                                                                                   | +/-                                                                                                                                                                                                                                                                                                                                                                                                                                                            |
| 55        | 55                                          | 0.0%                                                                                 | 159                                                                                                                      | 197                                                                                                                                                                                                                                                                    | + 23.9%                                                                                                                                                                                                                                                                                                                                                                                                                                                        |
| 28        | 38                                          | + 35.7%                                                                              | 142                                                                                                                      | 169                                                                                                                                                                                                                                                                    | + 19.0%                                                                                                                                                                                                                                                                                                                                                                                                                                                        |
| \$270,705 | \$264,500                                   | - 2.3%                                                                               | \$240,300                                                                                                                | \$265,000                                                                                                                                                                                                                                                              | + 10.3%                                                                                                                                                                                                                                                                                                                                                                                                                                                        |
| 101.0%    | 98.7%                                       | - 2.4%                                                                               | 99.3%                                                                                                                    | 97.1%                                                                                                                                                                                                                                                                  | - 2.2%                                                                                                                                                                                                                                                                                                                                                                                                                                                         |
| 35        | 33                                          | - 7.0%                                                                               | 32                                                                                                                       | 33                                                                                                                                                                                                                                                                     | + 2.0%                                                                                                                                                                                                                                                                                                                                                                                                                                                         |
| 49        | 54                                          | + 10.2%                                                                              |                                                                                                                          |                                                                                                                                                                                                                                                                        |                                                                                                                                                                                                                                                                                                                                                                                                                                                                |
| 1.1       | 1.1                                         | + 6.5%                                                                               |                                                                                                                          |                                                                                                                                                                                                                                                                        |                                                                                                                                                                                                                                                                                                                                                                                                                                                                |
|           | 55<br>28<br>\$270,705<br>101.0%<br>35<br>49 | 2024 2025<br>55 55<br>28 38<br>\$270,705 \$264,500<br>101.0% 98.7%<br>35 33<br>49 54 | 2024 2025 + / -  55 55 0.0%  28 38 + 35.7%  \$270,705 \$264,500 - 2.3%  101.0% 98.7% - 2.4%  35 33 - 7.0%  49 54 + 10.2% | 2024     2025     + / -     2024       55     55     0.0%     159       28     38     + 35.7%     142       \$270,705     \$264,500     - 2.3%     \$240,300       101.0%     98.7%     - 2.4%     99.3%       35     33     - 7.0%     32       49     54     + 10.2% | 2024         2025         + / -         2024         2025           55         55         0.0%         159         197           28         38         + 35.7%         142         169           \$270,705         \$264,500         - 2.3%         \$240,300         \$265,000           101.0%         98.7%         - 2.4%         99.3%         97.1%           35         33         - 7.0%         32         33           49         54         + 10.2% |

<sup>\*</sup> Does not account for seller concessions. | Activity for one month can sometimes look extreme due to small sample size.