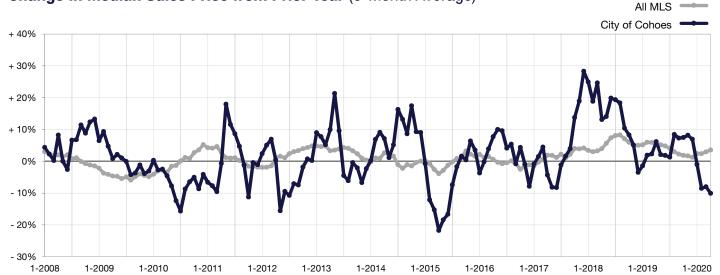

## **Change in Median Sales Price from Prior Year** (6-Month Average)\*\*

<sup>\*\*</sup> Each dot represents the change in median sales price from the prior year using a 6-month weighted average.

This means that each of the 6 months used in a dot are proportioned according to their share of sales during that period.