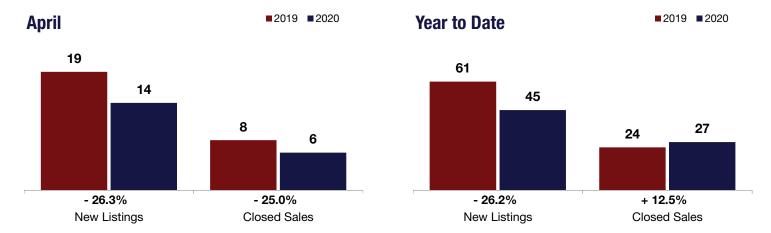

## **City of Cohoes**

- 26.3% - 25.0% + 57.6%

Change in Change in New Listings Closed Sales

Anril

Change in Median Sales Price

Year to Date

| , .b      |                                            |                                                                        | roar to Bato                                                                                                                                                                                                      |                                                                                                                                                                                                                                                                         |                                                                                                                                                                                                                                                                                                                                                                                                                                                               |
|-----------|--------------------------------------------|------------------------------------------------------------------------|-------------------------------------------------------------------------------------------------------------------------------------------------------------------------------------------------------------------|-------------------------------------------------------------------------------------------------------------------------------------------------------------------------------------------------------------------------------------------------------------------------|---------------------------------------------------------------------------------------------------------------------------------------------------------------------------------------------------------------------------------------------------------------------------------------------------------------------------------------------------------------------------------------------------------------------------------------------------------------|
| 2019      | 2020                                       | +/-                                                                    | 2019                                                                                                                                                                                                              | 2020                                                                                                                                                                                                                                                                    | +/-                                                                                                                                                                                                                                                                                                                                                                                                                                                           |
| 19        | 14                                         | - 26.3%                                                                | 61                                                                                                                                                                                                                | 45                                                                                                                                                                                                                                                                      | - 26.2%                                                                                                                                                                                                                                                                                                                                                                                                                                                       |
| 8         | 6                                          | - 25.0%                                                                | 24                                                                                                                                                                                                                | 27                                                                                                                                                                                                                                                                      | + 12.5%                                                                                                                                                                                                                                                                                                                                                                                                                                                       |
| \$132,005 | \$208,000                                  | + 57.6%                                                                | \$169,750                                                                                                                                                                                                         | \$200,000                                                                                                                                                                                                                                                               | + 17.8%                                                                                                                                                                                                                                                                                                                                                                                                                                                       |
| 94.7%     | 96.1%                                      | + 1.4%                                                                 | 95.5%                                                                                                                                                                                                             | 93.1%                                                                                                                                                                                                                                                                   | - 2.5%                                                                                                                                                                                                                                                                                                                                                                                                                                                        |
| 103       | 54                                         | - 47.0%                                                                | 62                                                                                                                                                                                                                | 54                                                                                                                                                                                                                                                                      | - 12.8%                                                                                                                                                                                                                                                                                                                                                                                                                                                       |
| 35        | 25                                         | - 28.6%                                                                |                                                                                                                                                                                                                   |                                                                                                                                                                                                                                                                         |                                                                                                                                                                                                                                                                                                                                                                                                                                                               |
| 3.6       | 2.6                                        | - 28.0%                                                                |                                                                                                                                                                                                                   |                                                                                                                                                                                                                                                                         |                                                                                                                                                                                                                                                                                                                                                                                                                                                               |
|           | 19<br>8<br>\$132,005<br>94.7%<br>103<br>35 | 2019 2020  19 14  8 6  \$132,005 \$208,000  94.7% 96.1%  103 54  35 25 | 2019     2020     + / -       19     14     - 26.3%       8     6     - 25.0%       \$132,005     \$208,000     + 57.6%       94.7%     96.1%     + 1.4%       103     54     - 47.0%       35     25     - 28.6% | 2019     2020     + / -     2019       19     14     - 26.3%     61       8     6     - 25.0%     24       \$132,005     \$208,000     + 57.6%     \$169,750       94.7%     96.1%     + 1.4%     95.5%       103     54     - 47.0%     62       35     25     - 28.6% | 2019         2020         + / -         2019         2020           19         14         - 26.3%         61         45           8         6         - 25.0%         24         27           \$132,005         \$208,000         + 57.6%         \$169,750         \$200,000           94.7%         96.1%         + 1.4%         95.5%         93.1%           103         54         - 47.0%         62         54           35         25         - 28.6% |

<sup>\*</sup> Does not account for seller concessions. | Activity for one month can sometimes look extreme due to small sample size.