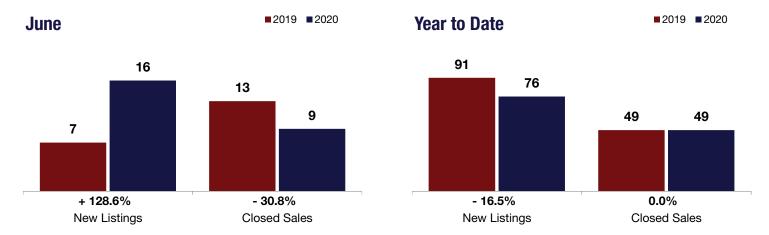

## **City of Cohoes**

+ 128.6% - 30.8% + 3.5%

Change in Change in New Listings Closed Sales

June

e in Change in
Sales Median Sales Price

Year to Date

| Gaile     |                                           |                                                                                                                                  | roar to Bato                                                                                                                                                                                                      |                                                                                                                                                                                                                                                                                                                                                                                 |                                                                                                                                                                                                                                                                                                                                                                                                                                                               |
|-----------|-------------------------------------------|----------------------------------------------------------------------------------------------------------------------------------|-------------------------------------------------------------------------------------------------------------------------------------------------------------------------------------------------------------------|---------------------------------------------------------------------------------------------------------------------------------------------------------------------------------------------------------------------------------------------------------------------------------------------------------------------------------------------------------------------------------|---------------------------------------------------------------------------------------------------------------------------------------------------------------------------------------------------------------------------------------------------------------------------------------------------------------------------------------------------------------------------------------------------------------------------------------------------------------|
| 2019      | 2020                                      | +/-                                                                                                                              | 2019                                                                                                                                                                                                              | 2020                                                                                                                                                                                                                                                                                                                                                                            | +/-                                                                                                                                                                                                                                                                                                                                                                                                                                                           |
| 7         | 16                                        | + 128.6%                                                                                                                         | 91                                                                                                                                                                                                                | 76                                                                                                                                                                                                                                                                                                                                                                              | - 16.5%                                                                                                                                                                                                                                                                                                                                                                                                                                                       |
| 13        | 9                                         | - 30.8%                                                                                                                          | 49                                                                                                                                                                                                                | 49                                                                                                                                                                                                                                                                                                                                                                              | 0.0%                                                                                                                                                                                                                                                                                                                                                                                                                                                          |
| \$185,000 | \$191,475                                 | + 3.5%                                                                                                                           | \$172,780                                                                                                                                                                                                         | \$192,238                                                                                                                                                                                                                                                                                                                                                                       | + 11.3%                                                                                                                                                                                                                                                                                                                                                                                                                                                       |
| 94.4%     | 101.4%                                    | + 7.5%                                                                                                                           | 95.7%                                                                                                                                                                                                             | 95.7%                                                                                                                                                                                                                                                                                                                                                                           | + 0.0%                                                                                                                                                                                                                                                                                                                                                                                                                                                        |
| 46        | 22                                        | - 52.0%                                                                                                                          | 57                                                                                                                                                                                                                | 48                                                                                                                                                                                                                                                                                                                                                                              | - 16.6%                                                                                                                                                                                                                                                                                                                                                                                                                                                       |
| 38        | 18                                        | - 52.6%                                                                                                                          |                                                                                                                                                                                                                   |                                                                                                                                                                                                                                                                                                                                                                                 |                                                                                                                                                                                                                                                                                                                                                                                                                                                               |
| 3.9       | 1.6                                       | - 57.3%                                                                                                                          |                                                                                                                                                                                                                   |                                                                                                                                                                                                                                                                                                                                                                                 |                                                                                                                                                                                                                                                                                                                                                                                                                                                               |
|           | 7<br>13<br>\$185,000<br>94.4%<br>46<br>38 | 2019     2020       7     16       13     9       \$185,000     \$191,475       94.4%     101.4%       46     22       38     18 | 2019     2020     + / -       7     16     + 128.6%       13     9     - 30.8%       \$185,000     \$191,475     + 3.5%       94.4%     101.4%     + 7.5%       46     22     - 52.0%       38     18     - 52.6% | 2019         2020         + / -         2019           7         16         + 128.6%         91           13         9         - 30.8%         49           \$185,000         \$191,475         + 3.5%         \$172,780           94.4%         101.4%         + 7.5%         95.7%           46         22         - 52.0%         57           38         18         - 52.6% | 2019         2020         + / -         2019         2020           7         16         + 128.6%         91         76           13         9         - 30.8%         49         49           \$185,000         \$191,475         + 3.5%         \$172,780         \$192,238           94.4%         101.4%         + 7.5%         95.7%         95.7%           46         22         - 52.0%         57         48           38         18         - 52.6% |

<sup>\*</sup> Does not account for seller concessions. | Activity for one month can sometimes look extreme due to small sample size.