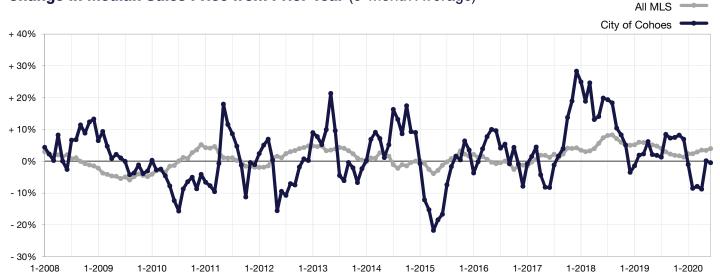

## **Change in Median Sales Price from Prior Year** (6-Month Average)\*\*

<sup>\*\*</sup> Each dot represents the change in median sales price from the prior year using a 6-month weighted average.

This means that each of the 6 months used in a dot are proportioned according to their share of sales during that period.