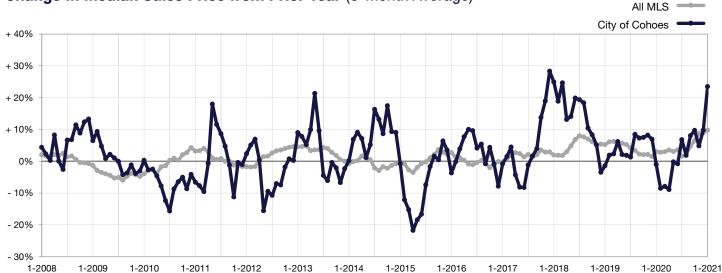

## **Change in Median Sales Price from Prior Year** (6-Month Average)\*\*

<sup>\*\*</sup> Each dot represents the change in median sales price from the prior year using a 6-month weighted average.

This means that each of the 6 months used in a dot are proportioned according to their share of sales during that period.