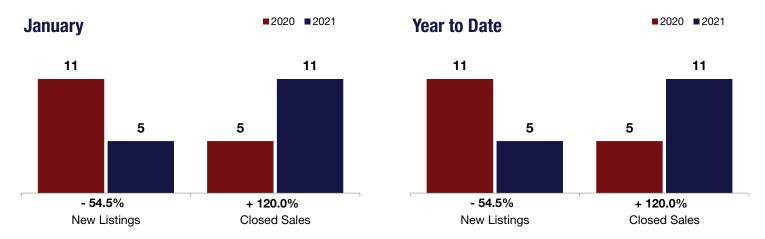

## **City of Cohoes**

- 54.5% + **120.0**% - **9.9**%

Change in New Listings (

January

Change in Closed Sales

Change in Median Sales Price

Year to Date

| oundary   |                                           |                                                       | rour to Duto                                                                                                                                                                                                         |                                                                                                                                                                                                                                                                           |                                                                                                                                                                                                                                                                                                                            |
|-----------|-------------------------------------------|-------------------------------------------------------|----------------------------------------------------------------------------------------------------------------------------------------------------------------------------------------------------------------------|---------------------------------------------------------------------------------------------------------------------------------------------------------------------------------------------------------------------------------------------------------------------------|----------------------------------------------------------------------------------------------------------------------------------------------------------------------------------------------------------------------------------------------------------------------------------------------------------------------------|
| 2020      | 2021                                      | +/-                                                   | 2020                                                                                                                                                                                                                 | 2021                                                                                                                                                                                                                                                                      | +/-                                                                                                                                                                                                                                                                                                                        |
| 11        | 5                                         | - 54.5%                                               | 11                                                                                                                                                                                                                   | 5                                                                                                                                                                                                                                                                         | - 54.5%                                                                                                                                                                                                                                                                                                                    |
| 5         | 11                                        | + 120.0%                                              | 5                                                                                                                                                                                                                    | 11                                                                                                                                                                                                                                                                        | + 120.0%                                                                                                                                                                                                                                                                                                                   |
| \$166,500 | \$150,000                                 | - 9.9%                                                | \$166,500                                                                                                                                                                                                            | \$150,000                                                                                                                                                                                                                                                                 | - 9.9%                                                                                                                                                                                                                                                                                                                     |
| 95.5%     | 98.0%                                     | + 2.6%                                                | 95.5%                                                                                                                                                                                                                | 98.0%                                                                                                                                                                                                                                                                     | + 2.6%                                                                                                                                                                                                                                                                                                                     |
| 21        | 26                                        | + 27.5%                                               | 21                                                                                                                                                                                                                   | 26                                                                                                                                                                                                                                                                        | + 27.5%                                                                                                                                                                                                                                                                                                                    |
| 21        | 11                                        | - 47.6%                                               |                                                                                                                                                                                                                      |                                                                                                                                                                                                                                                                           |                                                                                                                                                                                                                                                                                                                            |
| 2.0       | 1.0                                       | - 50.7%                                               |                                                                                                                                                                                                                      |                                                                                                                                                                                                                                                                           |                                                                                                                                                                                                                                                                                                                            |
|           | 11<br>5<br>\$166,500<br>95.5%<br>21<br>21 | 11 5 5 11 \$166,500 \$150,000 95.5% 98.0% 21 26 21 11 | 11       5       - 54.5%         5       11       + 120.0%         \$166,500       \$150,000       - 9.9%         95.5%       98.0%       + 2.6%         21       26       + 27.5%         21       11       - 47.6% | 11       5       -54.5%       11         5       11       + 120.0%       5         \$166,500       \$150,000       - 9.9%       \$166,500         95.5%       98.0%       + 2.6%       95.5%         21       26       + 27.5%       21         21       11       - 47.6% | 11       5       -54.5%       11       5         5       11       +120.0%       5       11         \$166,500       \$150,000       -9.9%       \$166,500       \$150,000         95.5%       98.0%       +2.6%       95.5%       98.0%         21       26       +27.5%       21       26         21       11       -47.6% |

<sup>\*</sup> Does not account for seller concessions. | Activity for one month can sometimes look extreme due to small sample size.