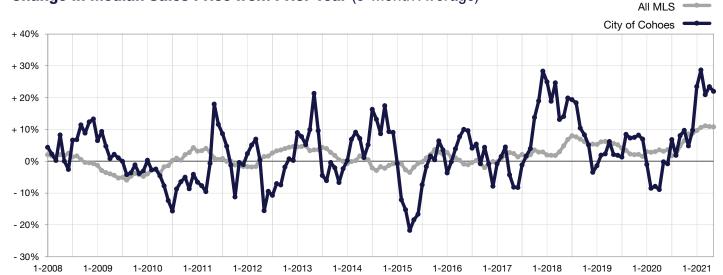

## **Change in Median Sales Price from Prior Year** (6-Month Average)\*\*

<sup>\*\*</sup> Each dot represents the change in median sales price from the prior year using a 6-month weighted average.

This means that each of the 6 months used in a dot are proportioned according to their share of sales during that period.