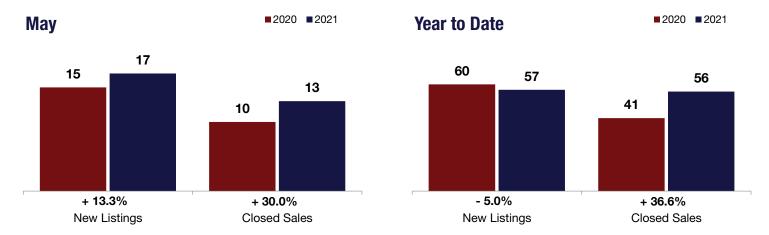

## **City of Cohoes**

+ 13.3% + 30.0% + 53.6%

Change in Change in New Listings Closed Sales

May

Change in Median Sales Price

Year to Date

| iviay     |                                            |                                                                                                                                                                                        | rour to Buto                                                                                                                                                                                                        |                                                                                                                                                                                                                                                                                                                                                                                   |                                                                                                                                                                                                                                                                                                                                                                                                                                                                 |
|-----------|--------------------------------------------|----------------------------------------------------------------------------------------------------------------------------------------------------------------------------------------|---------------------------------------------------------------------------------------------------------------------------------------------------------------------------------------------------------------------|-----------------------------------------------------------------------------------------------------------------------------------------------------------------------------------------------------------------------------------------------------------------------------------------------------------------------------------------------------------------------------------|-----------------------------------------------------------------------------------------------------------------------------------------------------------------------------------------------------------------------------------------------------------------------------------------------------------------------------------------------------------------------------------------------------------------------------------------------------------------|
| 2020      | 2021                                       | +/-                                                                                                                                                                                    | 2020                                                                                                                                                                                                                | 2021                                                                                                                                                                                                                                                                                                                                                                              | +/-                                                                                                                                                                                                                                                                                                                                                                                                                                                             |
| 15        | 17                                         | + 13.3%                                                                                                                                                                                | 60                                                                                                                                                                                                                  | 57                                                                                                                                                                                                                                                                                                                                                                                | - 5.0%                                                                                                                                                                                                                                                                                                                                                                                                                                                          |
| 10        | 13                                         | + 30.0%                                                                                                                                                                                | 41                                                                                                                                                                                                                  | 56                                                                                                                                                                                                                                                                                                                                                                                | + 36.6%                                                                                                                                                                                                                                                                                                                                                                                                                                                         |
| \$162,740 | \$250,000                                  | + 53.6%                                                                                                                                                                                | \$195,000                                                                                                                                                                                                           | \$214,750                                                                                                                                                                                                                                                                                                                                                                         | + 10.1%                                                                                                                                                                                                                                                                                                                                                                                                                                                         |
| 97.1%     | 100.6%                                     | + 3.7%                                                                                                                                                                                 | 94.1%                                                                                                                                                                                                               | 99.2%                                                                                                                                                                                                                                                                                                                                                                             | + 5.3%                                                                                                                                                                                                                                                                                                                                                                                                                                                          |
| 60        | 47                                         | - 20.9%                                                                                                                                                                                | 55                                                                                                                                                                                                                  | 28                                                                                                                                                                                                                                                                                                                                                                                | - 49.9%                                                                                                                                                                                                                                                                                                                                                                                                                                                         |
| 18        | 10                                         | - 44.4%                                                                                                                                                                                |                                                                                                                                                                                                                     |                                                                                                                                                                                                                                                                                                                                                                                   |                                                                                                                                                                                                                                                                                                                                                                                                                                                                 |
| 1.7       | 0.8                                        | - 52.8%                                                                                                                                                                                |                                                                                                                                                                                                                     |                                                                                                                                                                                                                                                                                                                                                                                   |                                                                                                                                                                                                                                                                                                                                                                                                                                                                 |
|           | 15<br>10<br>\$162,740<br>97.1%<br>60<br>18 | 2020         2021           15         17           10         13           \$162,740         \$250,000           97.1%         100.6%           60         47           18         10 | 2020     2021     + / -       15     17     + 13.3%       10     13     + 30.0%       \$162,740     \$250,000     + 53.6%       97.1%     100.6%     + 3.7%       60     47     - 20.9%       18     10     - 44.4% | 2020         2021         + / -         2020           15         17         + 13.3%         60           10         13         + 30.0%         41           \$162,740         \$250,000         + 53.6%         \$195,000           97.1%         100.6%         + 3.7%         94.1%           60         47         - 20.9%         55           18         10         - 44.4% | 2020         2021         + / -         2020         2021           15         17         + 13.3%         60         57           10         13         + 30.0%         41         56           \$162,740         \$250,000         + 53.6%         \$195,000         \$214,750           97.1%         100.6%         + 3.7%         94.1%         99.2%           60         47         - 20.9%         55         28           18         10         - 44.4% |

<sup>\*</sup> Does not account for seller concessions. | Activity for one month can sometimes look extreme due to small sample size.