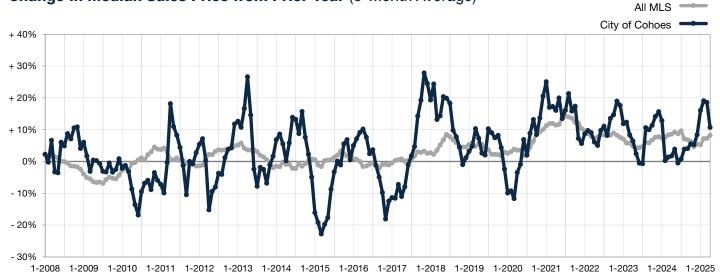

## Change in Median Sales Price from Prior Year (6-Month Average)\*\*

<sup>\*\*</sup> Each dot represents the change in median sales price from the prior year using a 6-month weighted average This means that each of the 6 months used in a dot are proportioned according to their share of sales during that period.