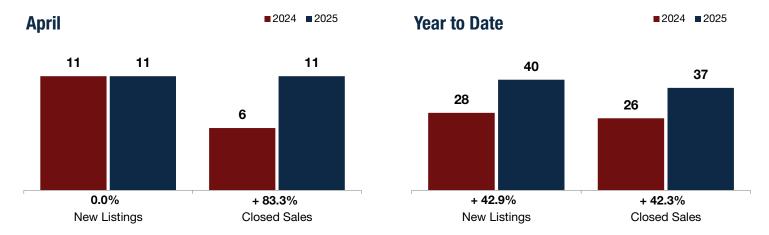

## **City of Cohoes**

0.0% +83.3% - 23.8% Change in Change in Change in

| New Listings | Closed Sales | Median Sales Price |
|--------------|--------------|--------------------|
|              |              |                    |

| Дріп      |                                          |                                                                      | icai to bate                                                                                                                                                                                                |                                                                                                                                                                                                                                                                                                                                                                           |                                                                                                                                                                                                                                                                                                                                                                                                                                                        |
|-----------|------------------------------------------|----------------------------------------------------------------------|-------------------------------------------------------------------------------------------------------------------------------------------------------------------------------------------------------------|---------------------------------------------------------------------------------------------------------------------------------------------------------------------------------------------------------------------------------------------------------------------------------------------------------------------------------------------------------------------------|--------------------------------------------------------------------------------------------------------------------------------------------------------------------------------------------------------------------------------------------------------------------------------------------------------------------------------------------------------------------------------------------------------------------------------------------------------|
| 2024      | 2025                                     | +/-                                                                  | 2024                                                                                                                                                                                                        | 2025                                                                                                                                                                                                                                                                                                                                                                      | +/-                                                                                                                                                                                                                                                                                                                                                                                                                                                    |
| 11        | 11                                       | 0.0%                                                                 | 28                                                                                                                                                                                                          | 40                                                                                                                                                                                                                                                                                                                                                                        | + 42.9%                                                                                                                                                                                                                                                                                                                                                                                                                                                |
| 6         | 11                                       | + 83.3%                                                              | 26                                                                                                                                                                                                          | 37                                                                                                                                                                                                                                                                                                                                                                        | + 42.3%                                                                                                                                                                                                                                                                                                                                                                                                                                                |
| \$236,024 | \$179,900                                | - 23.8%                                                              | \$231,024                                                                                                                                                                                                   | \$272,600                                                                                                                                                                                                                                                                                                                                                                 | + 18.0%                                                                                                                                                                                                                                                                                                                                                                                                                                                |
| 98.2%     | 94.6%                                    | - 3.7%                                                               | 96.6%                                                                                                                                                                                                       | 98.1%                                                                                                                                                                                                                                                                                                                                                                     | + 1.5%                                                                                                                                                                                                                                                                                                                                                                                                                                                 |
| 30        | 27                                       | - 9.0%                                                               | 29                                                                                                                                                                                                          | 20                                                                                                                                                                                                                                                                                                                                                                        | - 31.1%                                                                                                                                                                                                                                                                                                                                                                                                                                                |
| 7         | 6                                        | - 14.3%                                                              |                                                                                                                                                                                                             |                                                                                                                                                                                                                                                                                                                                                                           |                                                                                                                                                                                                                                                                                                                                                                                                                                                        |
| 1.0       | 0.7                                      | - 31.4%                                                              |                                                                                                                                                                                                             |                                                                                                                                                                                                                                                                                                                                                                           |                                                                                                                                                                                                                                                                                                                                                                                                                                                        |
|           | 11<br>6<br>\$236,024<br>98.2%<br>30<br>7 | 2024 2025  11 11  6 11  \$236,024 \$179,900  98.2% 94.6%  30 27  7 6 | 2024     2025     + / -       11     11     0.0%       6     11     + 83.3%       \$236,024     \$179,900     - 23.8%       98.2%     94.6%     - 3.7%       30     27     - 9.0%       7     6     - 14.3% | 2024         2025         + / -         2024           11         11         0.0%         28           6         11         + 83.3%         26           \$236,024         \$179,900         - 23.8%         \$231,024           98.2%         94.6%         - 3.7%         96.6%           30         27         - 9.0%         29           7         6         - 14.3% | 2024         2025         + / -         2024         2025           11         11         0.0%         28         40           6         11         + 83.3%         26         37           \$236,024         \$179,900         - 23.8%         \$231,024         \$272,600           98.2%         94.6%         - 3.7%         96.6%         98.1%           30         27         - 9.0%         29         20           7         6         -14.3% |

**Anril** 

<sup>\*</sup> Does not account for seller concessions. | Activity for one month can sometimes look extreme due to small sample size.