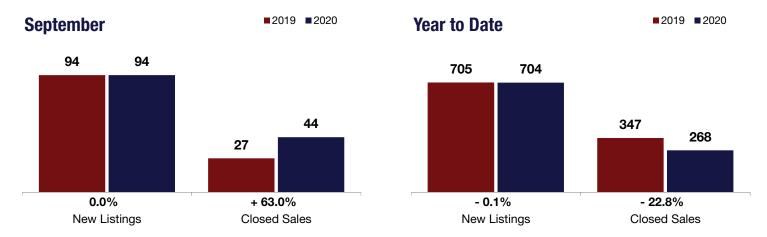

## City of Saratoga Springs

| 0.0%         | + 63.0%      | - 17.0%            |  |  |
|--------------|--------------|--------------------|--|--|
| Change in    | Change in    | Change in          |  |  |
| New Listings | Closed Sales | Median Sales Price |  |  |

|                                          |           | •         |         |           |           |         |
|------------------------------------------|-----------|-----------|---------|-----------|-----------|---------|
|                                          | 2019      | 2020      | +/-     | 2019      | 2020      | +/-     |
| New Listings                             | 94        | 94        | 0.0%    | 705       | 704       | - 0.1%  |
| Closed Sales                             | 27        | 44        | + 63.0% | 347       | 268       | - 22.8% |
| Median Sales Price*                      | \$485,000 | \$402,500 | - 17.0% | \$345,450 | \$396,250 | + 14.7% |
| Percent of Original List Price Received* | 96.3%     | 96.8%     | + 0.5%  | 95.3%     | 96.0%     | + 0.7%  |
| Days on Market Until Sale                | 51        | 35        | - 32.0% | 61        | 55        | - 8.6%  |
| Inventory of Homes for Sale              | 235       | 185       | - 21.3% |           |           |         |
| Months Supply of Inventory               | 6.1       | 5.0       | - 17.7% |           |           |         |

September

<sup>\*</sup> Does not account for seller concessions. | Activity for one month can sometimes look extreme due to small sample size.