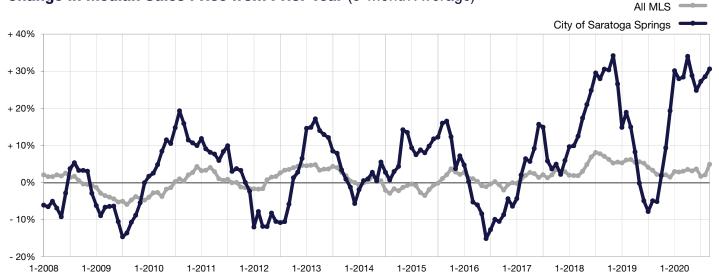

## **Change in Median Sales Price from Prior Year** (6-Month Average)\*\*

<sup>\*\*</sup> Each dot represents the change in median sales price from the prior year using a 6-month weighted average.

This means that each of the 6 months used in a dot are proportioned according to their share of sales during that period.