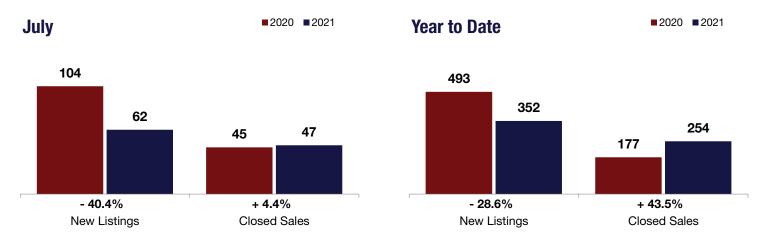

## City of Saratoga Springs

- 40.4%

July

+ 4.4%

+ 12.9%

Change in New Listings Change in Closed Sales

Change in Median Sales Price

**Year to Date** 

| - July    |                                              |                                                                                                                                      | roal to Date                                                                                                                                                                                                                                                 |                                                                                                                                                                                                                                                                                                                                                                                      |                                                                                                                                                                                                                                                                                                                                                                                                                                                                      |
|-----------|----------------------------------------------|--------------------------------------------------------------------------------------------------------------------------------------|--------------------------------------------------------------------------------------------------------------------------------------------------------------------------------------------------------------------------------------------------------------|--------------------------------------------------------------------------------------------------------------------------------------------------------------------------------------------------------------------------------------------------------------------------------------------------------------------------------------------------------------------------------------|----------------------------------------------------------------------------------------------------------------------------------------------------------------------------------------------------------------------------------------------------------------------------------------------------------------------------------------------------------------------------------------------------------------------------------------------------------------------|
| 2020      | 2021                                         | +/-                                                                                                                                  | 2020                                                                                                                                                                                                                                                         | 2021                                                                                                                                                                                                                                                                                                                                                                                 | +/-                                                                                                                                                                                                                                                                                                                                                                                                                                                                  |
| 104       | 62                                           | - 40.4%                                                                                                                              | 493                                                                                                                                                                                                                                                          | 352                                                                                                                                                                                                                                                                                                                                                                                  | - 28.6%                                                                                                                                                                                                                                                                                                                                                                                                                                                              |
| 45        | 47                                           | + 4.4%                                                                                                                               | 177                                                                                                                                                                                                                                                          | 254                                                                                                                                                                                                                                                                                                                                                                                  | + 43.5%                                                                                                                                                                                                                                                                                                                                                                                                                                                              |
| \$450,000 | \$507,900                                    | + 12.9%                                                                                                                              | \$380,000                                                                                                                                                                                                                                                    | \$485,000                                                                                                                                                                                                                                                                                                                                                                            | + 27.6%                                                                                                                                                                                                                                                                                                                                                                                                                                                              |
| 97.9%     | 99.3%                                        | + 1.4%                                                                                                                               | 95.7%                                                                                                                                                                                                                                                        | 97.9%                                                                                                                                                                                                                                                                                                                                                                                | + 2.3%                                                                                                                                                                                                                                                                                                                                                                                                                                                               |
| 48        | 40                                           | - 16.8%                                                                                                                              | 63                                                                                                                                                                                                                                                           | 53                                                                                                                                                                                                                                                                                                                                                                                   | - 15.7%                                                                                                                                                                                                                                                                                                                                                                                                                                                              |
| 174       | 136                                          | - 21.8%                                                                                                                              |                                                                                                                                                                                                                                                              |                                                                                                                                                                                                                                                                                                                                                                                      |                                                                                                                                                                                                                                                                                                                                                                                                                                                                      |
| 5.3       | 3.1                                          | - 41.4%                                                                                                                              |                                                                                                                                                                                                                                                              |                                                                                                                                                                                                                                                                                                                                                                                      |                                                                                                                                                                                                                                                                                                                                                                                                                                                                      |
|           | 104<br>45<br>\$450,000<br>97.9%<br>48<br>174 | 2020     2021       104     62       45     47       \$450,000     \$507,900       97.9%     99.3%       48     40       174     136 | 2020       2021       + / -         104       62       - 40.4%         45       47       + 4.4%         \$450,000       \$507,900       + 12.9%         97.9%       99.3%       + 1.4%         48       40       - 16.8%         174       136       - 21.8% | 2020         2021         + / -         2020           104         62         - 40.4%         493           45         47         + 4.4%         177           \$450,000         \$507,900         + 12.9%         \$380,000           97.9%         99.3%         + 1.4%         95.7%           48         40         - 16.8%         63           174         136         - 21.8% | 2020         2021         + / -         2020         2021           104         62         - 40.4%         493         352           45         47         + 4.4%         177         254           \$450,000         \$507,900         + 12.9%         \$380,000         \$485,000           97.9%         99.3%         + 1.4%         95.7%         97.9%           48         40         - 16.8%         63         53           174         136         - 21.8% |

<sup>\*</sup> Does not account for seller concessions. | Activity for one month can sometimes look extreme due to small sample size.