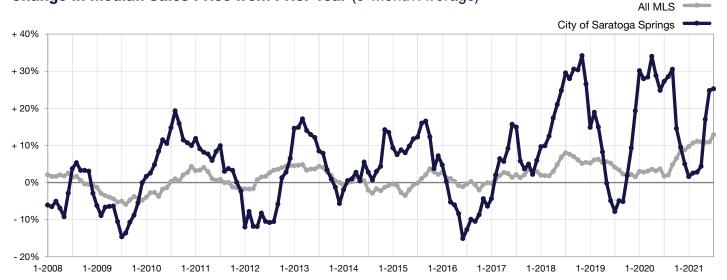

## Change in Median Sales Price from Prior Year (6-Month Average)\*\*

<sup>\*\*</sup> Each dot represents the change in median sales price from the prior year using a 6-month weighted average.

This means that each of the 6 months used in a dot are proportioned according to their share of sales during that period.