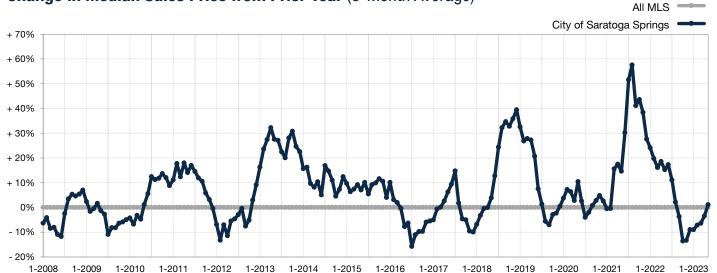

## Change in Median Sales Price from Prior Year (6-Month Average)\*\*

<sup>\*\*</sup> Each dot represents the change in median sales price from the prior year using a 6-month weighted average.

This means that each of the 6 months used in a dot are proportioned according to their share of sales during that period.