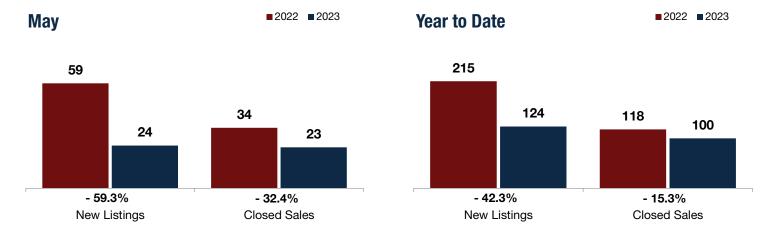

## City of Saratoga Springs

**- 59.3% - 32.4%** 

May

+ 5.4%

Change in New Listings Change in Closed Sales

Change in Median Sales Price

**Year to Date** 

| iviay     |                                             |                                                                                                                                     | real to Date                                                                                                                                                                                                                                                |                                                                                                                                                                                                                                                                              |                                                                                                                                                                                                                                                                                                                                                                                                                                                                      |
|-----------|---------------------------------------------|-------------------------------------------------------------------------------------------------------------------------------------|-------------------------------------------------------------------------------------------------------------------------------------------------------------------------------------------------------------------------------------------------------------|------------------------------------------------------------------------------------------------------------------------------------------------------------------------------------------------------------------------------------------------------------------------------|----------------------------------------------------------------------------------------------------------------------------------------------------------------------------------------------------------------------------------------------------------------------------------------------------------------------------------------------------------------------------------------------------------------------------------------------------------------------|
| 2022      | 2023                                        | +/-                                                                                                                                 | 2022                                                                                                                                                                                                                                                        | 2023                                                                                                                                                                                                                                                                         | +/-                                                                                                                                                                                                                                                                                                                                                                                                                                                                  |
| 59        | 24                                          | - 59.3%                                                                                                                             | 215                                                                                                                                                                                                                                                         | 124                                                                                                                                                                                                                                                                          | - 42.3%                                                                                                                                                                                                                                                                                                                                                                                                                                                              |
| 34        | 23                                          | - 32.4%                                                                                                                             | 118                                                                                                                                                                                                                                                         | 100                                                                                                                                                                                                                                                                          | - 15.3%                                                                                                                                                                                                                                                                                                                                                                                                                                                              |
| \$559,999 | \$590,000                                   | + 5.4%                                                                                                                              | \$576,293                                                                                                                                                                                                                                                   | \$544,000                                                                                                                                                                                                                                                                    | - 5.6%                                                                                                                                                                                                                                                                                                                                                                                                                                                               |
| 102.7%    | 101.6%                                      | - 1.0%                                                                                                                              | 101.2%                                                                                                                                                                                                                                                      | 99.5%                                                                                                                                                                                                                                                                        | - 1.7%                                                                                                                                                                                                                                                                                                                                                                                                                                                               |
| 18        | 26                                          | + 45.1%                                                                                                                             | 34                                                                                                                                                                                                                                                          | 28                                                                                                                                                                                                                                                                           | - 18.1%                                                                                                                                                                                                                                                                                                                                                                                                                                                              |
| 69        | 46                                          | - 33.3%                                                                                                                             |                                                                                                                                                                                                                                                             |                                                                                                                                                                                                                                                                              |                                                                                                                                                                                                                                                                                                                                                                                                                                                                      |
| 2.9       | 1.8                                         | - 38.4%                                                                                                                             |                                                                                                                                                                                                                                                             |                                                                                                                                                                                                                                                                              |                                                                                                                                                                                                                                                                                                                                                                                                                                                                      |
|           | 59<br>34<br>\$559,999<br>102.7%<br>18<br>69 | 2022     2023       59     24       34     23       \$559,999     \$590,000       102.7%     101.6%       18     26       69     46 | 2022       2023       + / -         59       24       - 59.3%         34       23       - 32.4%         \$559,999       \$590,000       + 5.4%         102.7%       101.6%       - 1.0%         18       26       + 45.1%         69       46       - 33.3% | 2022     2023     + / -     2022       59     24     - 59.3%     215       34     23     - 32.4%     118       \$559,999     \$590,000     + 5.4%     \$576,293       102.7%     101.6%     - 1.0%     101.2%       18     26     + 45.1%     34       69     46     - 33.3% | 2022         2023         + / -         2022         2023           59         24         - 59.3%         215         124           34         23         - 32.4%         118         100           \$559,999         \$590,000         + 5.4%         \$576,293         \$544,000           102.7%         101.6%         - 1.0%         101.2%         99.5%           18         26         + 45.1%         34         28           69         46         - 33.3% |

<sup>\*</sup> Does not account for seller concessions. | Activity for one month can sometimes look extreme due to small sample size.