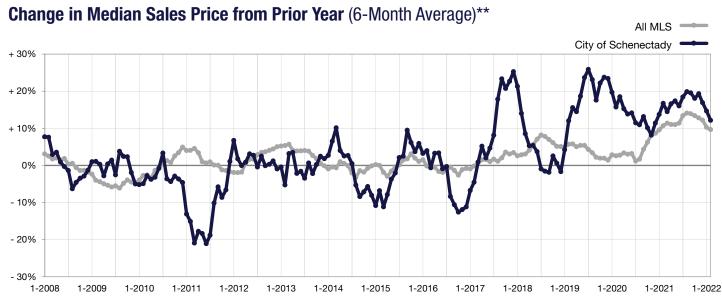

\* Does not account for seller concessions. | Activity for one month can sometimes look extreme due to small sample size.

\*\* Each dot represents the change in median sales price from the prior year using a 6-month weighted average. This means that each of the 6 months used in a dot are proportioned according to their share of sales during that period.