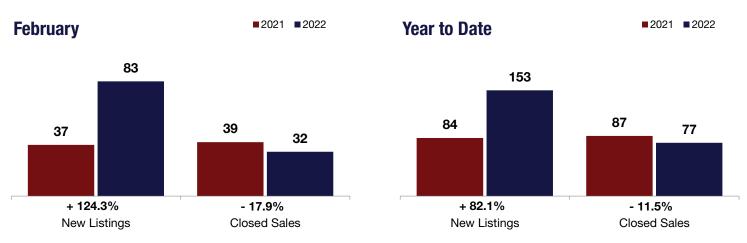

## City of Schen

| + 124.3%  | - 17.9%   | + 9.6%    |  |  |
|-----------|-----------|-----------|--|--|
| Change in | Change in | Change in |  |  |

| ectady       |              |              |
|--------------|--------------|--------------|
| <b>, , ,</b> | New Listings | Closed Sales |

~ /

|                                          | F         | February  |          |           | Year to Date |         |  |
|------------------------------------------|-----------|-----------|----------|-----------|--------------|---------|--|
|                                          | 2021      | 2022      | +/-      | 2021      | 2022         | +/-     |  |
| New Listings                             | 37        | 83        | + 124.3% | 84        | 153          | + 82.1% |  |
| Closed Sales                             | 39        | 32        | - 17.9%  | 87        | 77           | - 11.5% |  |
| Median Sales Price*                      | \$155,000 | \$169,950 | + 9.6%   | \$149,900 | \$165,000    | + 10.1% |  |
| Percent of Original List Price Received* | 96.8%     | 98.9%     | + 2.2%   | 96.4%     | 100.3%       | + 4.1%  |  |
| Days on Market Until Sale                | 28        | 50        | + 76.8%  | 38        | 36           | - 3.2%  |  |
| Inventory of Homes for Sale              | 103       | 80        | - 22.3%  |           |              |         |  |
| Months Supply of Inventory               | 2.1       | 1.3       | - 38.8%  |           |              |         |  |