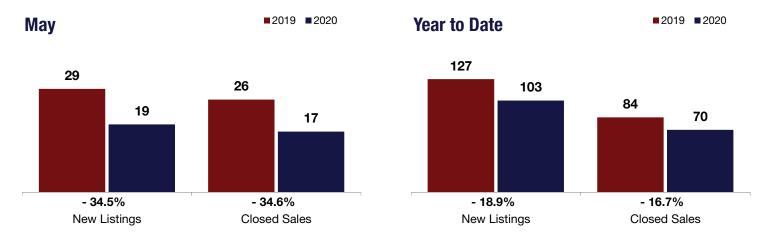

## **City of Troy**

- 34.5% - 34.6% + 38.1%

Change in Change in

New Listings Closed Sales

May

Change in Median Sales Price

Year to Date

| ····ay    |                                      |                                                                                                                                                                                       | roun to Duto                                                                                                                                                                                                       |                                                                                                                                                                                                                                                                                                                                                                                   |                                                                                                                                                                                                                                                                                                                                                                                                                                                                  |
|-----------|--------------------------------------|---------------------------------------------------------------------------------------------------------------------------------------------------------------------------------------|--------------------------------------------------------------------------------------------------------------------------------------------------------------------------------------------------------------------|-----------------------------------------------------------------------------------------------------------------------------------------------------------------------------------------------------------------------------------------------------------------------------------------------------------------------------------------------------------------------------------|------------------------------------------------------------------------------------------------------------------------------------------------------------------------------------------------------------------------------------------------------------------------------------------------------------------------------------------------------------------------------------------------------------------------------------------------------------------|
| 2019      | 2020                                 | +/-                                                                                                                                                                                   | 2019                                                                                                                                                                                                               | 2020                                                                                                                                                                                                                                                                                                                                                                              | +/-                                                                                                                                                                                                                                                                                                                                                                                                                                                              |
| 29        | 19                                   | - 34.5%                                                                                                                                                                               | 127                                                                                                                                                                                                                | 103                                                                                                                                                                                                                                                                                                                                                                               | - 18.9%                                                                                                                                                                                                                                                                                                                                                                                                                                                          |
| 26        | 17                                   | - 34.6%                                                                                                                                                                               | 84                                                                                                                                                                                                                 | 70                                                                                                                                                                                                                                                                                                                                                                                | - 16.7%                                                                                                                                                                                                                                                                                                                                                                                                                                                          |
| \$153,250 | \$211,650                            | + 38.1%                                                                                                                                                                               | \$150,000                                                                                                                                                                                                          | \$171,000                                                                                                                                                                                                                                                                                                                                                                         | + 14.0%                                                                                                                                                                                                                                                                                                                                                                                                                                                          |
| 96.5%     | 93.1%                                | - 3.6%                                                                                                                                                                                | 94.9%                                                                                                                                                                                                              | 94.4%                                                                                                                                                                                                                                                                                                                                                                             | - 0.6%                                                                                                                                                                                                                                                                                                                                                                                                                                                           |
| 55        | 85                                   | + 53.2%                                                                                                                                                                               | 62                                                                                                                                                                                                                 | 50                                                                                                                                                                                                                                                                                                                                                                                | - 20.4%                                                                                                                                                                                                                                                                                                                                                                                                                                                          |
| 57        | 40                                   | - 29.8%                                                                                                                                                                               |                                                                                                                                                                                                                    |                                                                                                                                                                                                                                                                                                                                                                                   |                                                                                                                                                                                                                                                                                                                                                                                                                                                                  |
| 2.8       | 2.0                                  | - 29.2%                                                                                                                                                                               |                                                                                                                                                                                                                    |                                                                                                                                                                                                                                                                                                                                                                                   |                                                                                                                                                                                                                                                                                                                                                                                                                                                                  |
|           | 29<br>26<br>\$153,250<br>96.5%<br>55 | 2019         2020           29         19           26         17           \$153,250         \$211,650           96.5%         93.1%           55         85           57         40 | 2019     2020     + / -       29     19     - 34.5%       26     17     - 34.6%       \$153,250     \$211,650     + 38.1%       96.5%     93.1%     - 3.6%       55     85     + 53.2%       57     40     - 29.8% | 2019         2020         + / -         2019           29         19         - 34.5%         127           26         17         - 34.6%         84           \$153,250         \$211,650         + 38.1%         \$150,000           96.5%         93.1%         - 3.6%         94.9%           55         85         + 53.2%         62           57         40         - 29.8% | 2019         2020         + / -         2019         2020           29         19         - 34.5%         127         103           26         17         - 34.6%         84         70           \$153,250         \$211,650         + 38.1%         \$150,000         \$171,000           96.5%         93.1%         - 3.6%         94.9%         94.4%           55         85         + 53.2%         62         50           57         40         - 29.8% |

<sup>\*</sup> Does not account for seller concessions. | Activity for one month can sometimes look extreme due to small sample size.