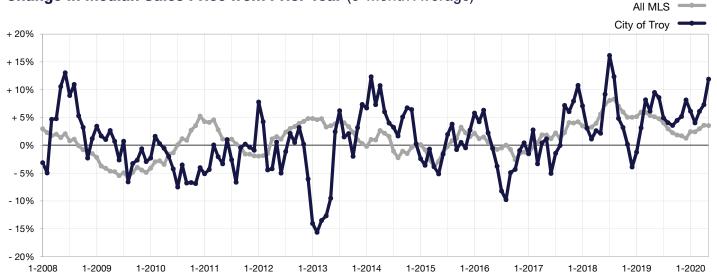

## **Change in Median Sales Price from Prior Year** (6-Month Average)\*\*

<sup>\*\*</sup> Each dot represents the change in median sales price from the prior year using a 6-month weighted average.

This means that each of the 6 months used in a dot are proportioned according to their share of sales during that period.