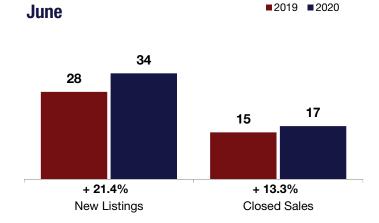

## **City of Troy**

+ 21.4% +

June

**Year to Date** 

**New Listings** 

+ 13.3%

- 25.3%

Change in New Listings Change in Closed Sales

Change in Median Sales Price

■2019 ■2020

Closed Sales

Year to Date

| Julio     |                                            |                                                                                                                                   | i cai to bate                                                                                                                                                                                                      |                                                                                                                                                                                                                                                                                                                                                                                   |                                                                                                                                                                                                                                                                                                                                                                                                                                                                  |
|-----------|--------------------------------------------|-----------------------------------------------------------------------------------------------------------------------------------|--------------------------------------------------------------------------------------------------------------------------------------------------------------------------------------------------------------------|-----------------------------------------------------------------------------------------------------------------------------------------------------------------------------------------------------------------------------------------------------------------------------------------------------------------------------------------------------------------------------------|------------------------------------------------------------------------------------------------------------------------------------------------------------------------------------------------------------------------------------------------------------------------------------------------------------------------------------------------------------------------------------------------------------------------------------------------------------------|
| 2019      | 2020                                       | +/-                                                                                                                               | 2019                                                                                                                                                                                                               | 2020                                                                                                                                                                                                                                                                                                                                                                              | +/-                                                                                                                                                                                                                                                                                                                                                                                                                                                              |
| 28        | 34                                         | + 21.4%                                                                                                                           | 155                                                                                                                                                                                                                | 137                                                                                                                                                                                                                                                                                                                                                                               | - 11.6%                                                                                                                                                                                                                                                                                                                                                                                                                                                          |
| 15        | 17                                         | + 13.3%                                                                                                                           | 99                                                                                                                                                                                                                 | 88                                                                                                                                                                                                                                                                                                                                                                                | - 11.1%                                                                                                                                                                                                                                                                                                                                                                                                                                                          |
| \$174,000 | \$130,000                                  | - 25.3%                                                                                                                           | \$153,000                                                                                                                                                                                                          | \$160,000                                                                                                                                                                                                                                                                                                                                                                         | + 4.6%                                                                                                                                                                                                                                                                                                                                                                                                                                                           |
| 97.0%     | 92.3%                                      | - 4.8%                                                                                                                            | 95.2%                                                                                                                                                                                                              | 93.8%                                                                                                                                                                                                                                                                                                                                                                             | - 1.5%                                                                                                                                                                                                                                                                                                                                                                                                                                                           |
| 47        | 42                                         | - 10.8%                                                                                                                           | 60                                                                                                                                                                                                                 | 49                                                                                                                                                                                                                                                                                                                                                                                | - 18.3%                                                                                                                                                                                                                                                                                                                                                                                                                                                          |
| 47        | 42                                         | - 10.6%                                                                                                                           |                                                                                                                                                                                                                    |                                                                                                                                                                                                                                                                                                                                                                                   |                                                                                                                                                                                                                                                                                                                                                                                                                                                                  |
| 2.3       | 2.2                                        | - 6.4%                                                                                                                            |                                                                                                                                                                                                                    |                                                                                                                                                                                                                                                                                                                                                                                   |                                                                                                                                                                                                                                                                                                                                                                                                                                                                  |
|           | 28<br>15<br>\$174,000<br>97.0%<br>47<br>47 | 2019     2020       28     34       15     17       \$174,000     \$130,000       97.0%     92.3%       47     42       47     42 | 2019     2020     + / -       28     34     + 21.4%       15     17     + 13.3%       \$174,000     \$130,000     - 25.3%       97.0%     92.3%     - 4.8%       47     42     - 10.8%       47     42     - 10.6% | 2019         2020         + / -         2019           28         34         + 21.4%         155           15         17         + 13.3%         99           \$174,000         \$130,000         - 25.3%         \$153,000           97.0%         92.3%         - 4.8%         95.2%           47         42         - 10.8%         60           47         42         - 10.6% | 2019         2020         + / -         2019         2020           28         34         + 21.4%         155         137           15         17         + 13.3%         99         88           \$174,000         \$130,000         - 25.3%         \$153,000         \$160,000           97.0%         92.3%         - 4.8%         95.2%         93.8%           47         42         - 10.8%         60         49           47         42         - 10.6% |