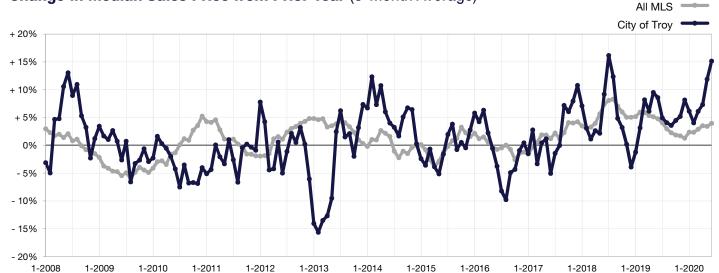

## Change in Median Sales Price from Prior Year (6-Month Average)\*\*

<sup>\*\*</sup> Each dot represents the change in median sales price from the prior year using a 6-month weighted average.

This means that each of the 6 months used in a dot are proportioned according to their share of sales during that period.