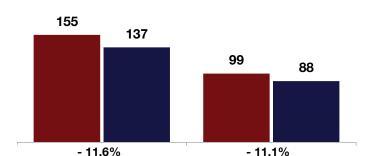

Change in Median Sales Price

■2019 ■2020

Closed Sales

Year to Date

| Julio     |                                            |                                                                                                                                   | i cai to bate                                                                                                                                                                                                      |                                                                                                                                                                                                                                                                                                                                                                                   |                                                                                                                                                                                                                                                                                                                                                                                                                                                                  |
|-----------|--------------------------------------------|-----------------------------------------------------------------------------------------------------------------------------------|--------------------------------------------------------------------------------------------------------------------------------------------------------------------------------------------------------------------|-----------------------------------------------------------------------------------------------------------------------------------------------------------------------------------------------------------------------------------------------------------------------------------------------------------------------------------------------------------------------------------|------------------------------------------------------------------------------------------------------------------------------------------------------------------------------------------------------------------------------------------------------------------------------------------------------------------------------------------------------------------------------------------------------------------------------------------------------------------|
| 2019      | 2020                                       | +/-                                                                                                                               | 2019                                                                                                                                                                                                               | 2020                                                                                                                                                                                                                                                                                                                                                                              | +/-                                                                                                                                                                                                                                                                                                                                                                                                                                                              |
| 28        | 34                                         | + 21.4%                                                                                                                           | 155                                                                                                                                                                                                                | 137                                                                                                                                                                                                                                                                                                                                                                               | - 11.6%                                                                                                                                                                                                                                                                                                                                                                                                                                                          |
| 15        | 17                                         | + 13.3%                                                                                                                           | 99                                                                                                                                                                                                                 | 88                                                                                                                                                                                                                                                                                                                                                                                | - 11.1%                                                                                                                                                                                                                                                                                                                                                                                                                                                          |
| \$174,000 | \$130,000                                  | - 25.3%                                                                                                                           | \$153,000                                                                                                                                                                                                          | \$160,000                                                                                                                                                                                                                                                                                                                                                                         | + 4.6%                                                                                                                                                                                                                                                                                                                                                                                                                                                           |
| 97.0%     | 92.3%                                      | - 4.8%                                                                                                                            | 95.2%                                                                                                                                                                                                              | 93.8%                                                                                                                                                                                                                                                                                                                                                                             | - 1.5%                                                                                                                                                                                                                                                                                                                                                                                                                                                           |
| 47        | 42                                         | - 10.8%                                                                                                                           | 60                                                                                                                                                                                                                 | 49                                                                                                                                                                                                                                                                                                                                                                                | - 18.3%                                                                                                                                                                                                                                                                                                                                                                                                                                                          |
| 47        | 42                                         | - 10.6%                                                                                                                           |                                                                                                                                                                                                                    |                                                                                                                                                                                                                                                                                                                                                                                   |                                                                                                                                                                                                                                                                                                                                                                                                                                                                  |
| 2.3       | 2.2                                        | - 6.4%                                                                                                                            |                                                                                                                                                                                                                    |                                                                                                                                                                                                                                                                                                                                                                                   |                                                                                                                                                                                                                                                                                                                                                                                                                                                                  |
|           | 28<br>15<br>\$174,000<br>97.0%<br>47<br>47 | 2019     2020       28     34       15     17       \$174,000     \$130,000       97.0%     92.3%       47     42       47     42 | 2019     2020     + / -       28     34     + 21.4%       15     17     + 13.3%       \$174,000     \$130,000     - 25.3%       97.0%     92.3%     - 4.8%       47     42     - 10.8%       47     42     - 10.6% | 2019         2020         + / -         2019           28         34         + 21.4%         155           15         17         + 13.3%         99           \$174,000         \$130,000         - 25.3%         \$153,000           97.0%         92.3%         - 4.8%         95.2%           47         42         - 10.8%         60           47         42         - 10.6% | 2019         2020         + / -         2019         2020           28         34         + 21.4%         155         137           15         17         + 13.3%         99         88           \$174,000         \$130,000         - 25.3%         \$153,000         \$160,000           97.0%         92.3%         - 4.8%         95.2%         93.8%           47         42         - 10.8%         60         49           47         42         - 10.6% |