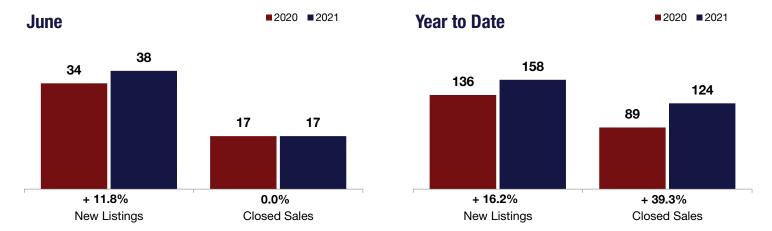

## **City of Troy**

Change in Change in Change in

New Listings Closed Sales Median Sales Price

Olosed Gales - Median Gales i no

**Year to Date** 

| <b>55.1.5</b> |                                            |                                                                        | . ca. to bate                                                                                                      |                                                                                                                                              |                                                                                                                                                                                                                                                                                                                                      |
|---------------|--------------------------------------------|------------------------------------------------------------------------|--------------------------------------------------------------------------------------------------------------------|----------------------------------------------------------------------------------------------------------------------------------------------|--------------------------------------------------------------------------------------------------------------------------------------------------------------------------------------------------------------------------------------------------------------------------------------------------------------------------------------|
| 2020          | 2021                                       | +/-                                                                    | 2020                                                                                                               | 2021                                                                                                                                         | +/-                                                                                                                                                                                                                                                                                                                                  |
| 34            | 38                                         | + 11.8%                                                                | 136                                                                                                                | 158                                                                                                                                          | + 16.2%                                                                                                                                                                                                                                                                                                                              |
| 17            | 17                                         | 0.0%                                                                   | 89                                                                                                                 | 124                                                                                                                                          | + 39.3%                                                                                                                                                                                                                                                                                                                              |
| \$130,000     | \$180,000                                  | + 38.5%                                                                | \$159,000                                                                                                          | \$183,750                                                                                                                                    | + 15.6%                                                                                                                                                                                                                                                                                                                              |
| 92.3%         | 99.8%                                      | + 8.0%                                                                 | 93.9%                                                                                                              | 98.7%                                                                                                                                        | + 5.1%                                                                                                                                                                                                                                                                                                                               |
| 42            | 22                                         | - 48.2%                                                                | 49                                                                                                                 | 30                                                                                                                                           | - 39.2%                                                                                                                                                                                                                                                                                                                              |
| 45            | 34                                         | - 24.4%                                                                |                                                                                                                    |                                                                                                                                              |                                                                                                                                                                                                                                                                                                                                      |
| 2.3           | 1.3                                        | - 41.9%                                                                |                                                                                                                    |                                                                                                                                              |                                                                                                                                                                                                                                                                                                                                      |
|               | 34<br>17<br>\$130,000<br>92.3%<br>42<br>45 | 34 38<br>17 17<br>\$130,000 \$180,000<br>92.3% 99.8%<br>42 22<br>45 34 | 34 38 + 11.8%<br>17 17 0.0%<br>\$130,000 \$180,000 + 38.5%<br>92.3% 99.8% + 8.0%<br>42 22 - 48.2%<br>45 34 - 24.4% | 34 38 + 11.8% 136<br>17 17 0.0% 89<br>\$130,000 \$180,000 + 38.5% \$159,000<br>92.3% 99.8% + 8.0% 93.9%<br>42 22 - 48.2% 49<br>45 34 - 24.4% | 34       38       + 11.8%       136       158         17       17       0.0%       89       124         \$130,000       \$180,000       + 38.5%       \$159,000       \$183,750         92.3%       99.8%       + 8.0%       93.9%       98.7%         42       22       - 48.2%       49       30         45       34       - 24.4% |

June

<sup>\*</sup> Does not account for seller concessions. | Activity for one month can sometimes look extreme due to small sample size.