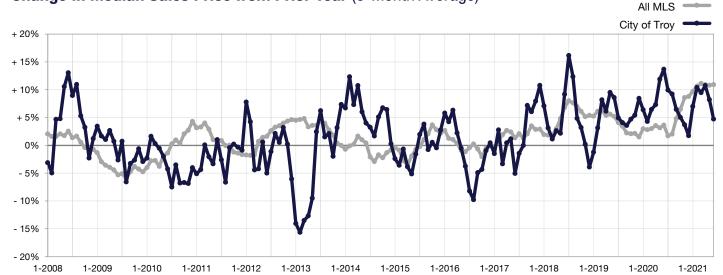

## **Change in Median Sales Price from Prior Year** (6-Month Average)\*\*

<sup>\*\*</sup> Each dot represents the change in median sales price from the prior year using a 6-month weighted average.

This means that each of the 6 months used in a dot are proportioned according to their share of sales during that period.