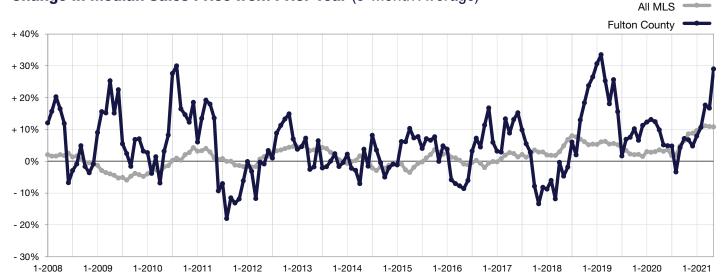

## **Change in Median Sales Price from Prior Year** (6-Month Average)\*\*

<sup>\*\*</sup> Each dot represents the change in median sales price from the prior year using a 6-month weighted average.

This means that each of the 6 months used in a dot are proportioned according to their share of sales during that period.