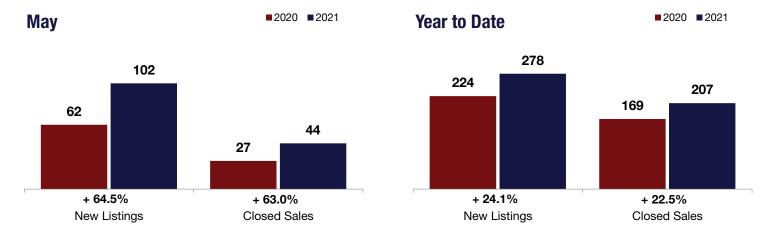

## **Fulton County**

+ 64.5% + 63.0% + 18.2%

Change in New Listings

May

Change in Closed Sales

Change in Median Sales Price

Year to Date

| may       |                                             |                                                                                                                                      | roun to Duto                                                                                                                                                                                                          |                                                                                                                                                                                                                                                                                                                                                                                       |                                                                                                                                                                                                                                                                                                                                                                                                                                                                       |
|-----------|---------------------------------------------|--------------------------------------------------------------------------------------------------------------------------------------|-----------------------------------------------------------------------------------------------------------------------------------------------------------------------------------------------------------------------|---------------------------------------------------------------------------------------------------------------------------------------------------------------------------------------------------------------------------------------------------------------------------------------------------------------------------------------------------------------------------------------|-----------------------------------------------------------------------------------------------------------------------------------------------------------------------------------------------------------------------------------------------------------------------------------------------------------------------------------------------------------------------------------------------------------------------------------------------------------------------|
| 2020      | 2021                                        | +/-                                                                                                                                  | 2020                                                                                                                                                                                                                  | 2021                                                                                                                                                                                                                                                                                                                                                                                  | +/-                                                                                                                                                                                                                                                                                                                                                                                                                                                                   |
| 62        | 102                                         | + 64.5%                                                                                                                              | 224                                                                                                                                                                                                                   | 278                                                                                                                                                                                                                                                                                                                                                                                   | + 24.1%                                                                                                                                                                                                                                                                                                                                                                                                                                                               |
| 27        | 44                                          | + 63.0%                                                                                                                              | 169                                                                                                                                                                                                                   | 207                                                                                                                                                                                                                                                                                                                                                                                   | + 22.5%                                                                                                                                                                                                                                                                                                                                                                                                                                                               |
| \$139,650 | \$165,000                                   | + 18.2%                                                                                                                              | \$120,400                                                                                                                                                                                                             | \$140,000                                                                                                                                                                                                                                                                                                                                                                             | + 16.3%                                                                                                                                                                                                                                                                                                                                                                                                                                                               |
| 91.5%     | 94.5%                                       | + 3.2%                                                                                                                               | 89.2%                                                                                                                                                                                                                 | 93.9%                                                                                                                                                                                                                                                                                                                                                                                 | + 5.3%                                                                                                                                                                                                                                                                                                                                                                                                                                                                |
| 93        | 65                                          | - 30.8%                                                                                                                              | 96                                                                                                                                                                                                                    | 56                                                                                                                                                                                                                                                                                                                                                                                    | - 42.0%                                                                                                                                                                                                                                                                                                                                                                                                                                                               |
| 192       | 124                                         | - 35.4%                                                                                                                              |                                                                                                                                                                                                                       |                                                                                                                                                                                                                                                                                                                                                                                       |                                                                                                                                                                                                                                                                                                                                                                                                                                                                       |
| 4.3       | 2.2                                         | - 48.1%                                                                                                                              |                                                                                                                                                                                                                       |                                                                                                                                                                                                                                                                                                                                                                                       |                                                                                                                                                                                                                                                                                                                                                                                                                                                                       |
|           | 62<br>27<br>\$139,650<br>91.5%<br>93<br>192 | 2020     2021       62     102       27     44       \$139,650     \$165,000       91.5%     94.5%       93     65       192     124 | 2020     2021     + / -       62     102     + 64.5%       27     44     + 63.0%       \$139,650     \$165,000     + 18.2%       91.5%     94.5%     + 3.2%       93     65     - 30.8%       192     124     - 35.4% | 2020         2021         + / -         2020           62         102         + 64.5%         224           27         44         + 63.0%         169           \$139,650         \$165,000         + 18.2%         \$120,400           91.5%         94.5%         + 3.2%         89.2%           93         65         - 30.8%         96           192         124         - 35.4% | 2020         2021         + / -         2020         2021           62         102         + 64.5%         224         278           27         44         + 63.0%         169         207           \$139,650         \$165,000         + 18.2%         \$120,400         \$140,000           91.5%         94.5%         + 3.2%         89.2%         93.9%           93         65         - 30.8%         96         56           192         124         - 35.4% |

<sup>\*</sup> Does not account for seller concessions. | Activity for one month can sometimes look extreme due to small sample size.