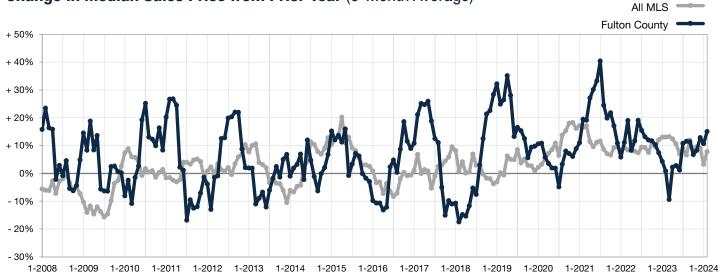

## Change in Median Sales Price from Prior Year (6-Month Average)\*\*

<sup>\*\*</sup> Each dot represents the change in median sales price from the prior year using a 6-month weighted average This means that each of the 6 months used in a dot are proportioned according to their share of sales during that period.