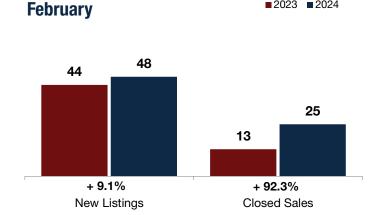

## **Fulton County**

+ 9.1%

**February** 

+ 92.3%

+ 38.2%

Change in **New Listings** 

Change in **Closed Sales** 

Change in **Median Sales Price** 

■2023 ■2024

**Year to Date** 

|                                          | i oblidally |           |         | rour to Buto |           |         |
|------------------------------------------|-------------|-----------|---------|--------------|-----------|---------|
|                                          | 2023        | 2024      | +/-     | 2023         | 2024      | +/-     |
| New Listings                             | 44          | 48        | + 9.1%  | 72           | 86        | + 19.4% |
| Closed Sales                             | 13          | 25        | + 92.3% | 40           | 54        | + 35.0% |
| Median Sales Price*                      | \$133,900   | \$185,000 | + 38.2% | \$134,450    | \$170,825 | + 27.1% |
| Percent of Original List Price Received* | 91.6%       | 92.6%     | + 1.0%  | 91.7%        | 93.8%     | + 2.3%  |
| Days on Market Until Sale                | 44          | 31        | - 29.7% | 48           | 38        | - 21.3% |
| Inventory of Homes for Sale              | 89          | 90        | + 1.1%  |              |           |         |
| Months Supply of Inventory               | 2.2         | 2.4       | + 6.5%  |              |           |         |