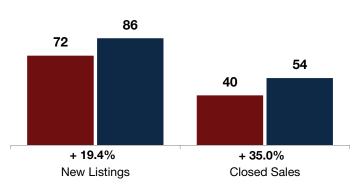

## **Fulton County**

+ 9.1%

**February** 

+ 92.3%

+ 38.2%

Change in **New Listings** 

Change in **Closed Sales** 

Change in **Median Sales Price** 

■2023 ■2024

**Year to Date** 

|                                          | i oblidally |           |         | rour to Buto |           |         |
|------------------------------------------|-------------|-----------|---------|--------------|-----------|---------|
|                                          | 2023        | 2024      | +/-     | 2023         | 2024      | +/-     |
| New Listings                             | 44          | 48        | + 9.1%  | 72           | 86        | + 19.4% |
| Closed Sales                             | 13          | 25        | + 92.3% | 40           | 54        | + 35.0% |
| Median Sales Price*                      | \$133,900   | \$185,000 | + 38.2% | \$134,450    | \$170,825 | + 27.1% |
| Percent of Original List Price Received* | 91.6%       | 92.6%     | + 1.0%  | 91.7%        | 93.8%     | + 2.3%  |
| Days on Market Until Sale                | 44          | 31        | - 29.7% | 48           | 38        | - 21.3% |
| Inventory of Homes for Sale              | 89          | 90        | + 1.1%  |              |           |         |
| Months Supply of Inventory               | 2.2         | 2.4       | + 6.5%  |              |           |         |